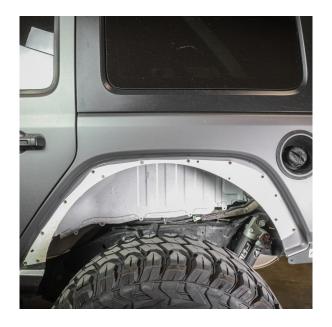

### INSTALLATIONMANUAL

Begin by unpacking all items and inspecting them for damage or missing items. Any concerns, please contact the company you purchased the fender flares from.

After inspection, remove your factory fender flares.

### INSTALLATIONMANUAL

Drilling is necessary to fit the R01 rivet nuts into the holes.

\*You will need a tool specifically designed to install the rivet nuts. If you don't have one, an alternative method is to use a bolt, two washers, and a nut, as shown in the top left.