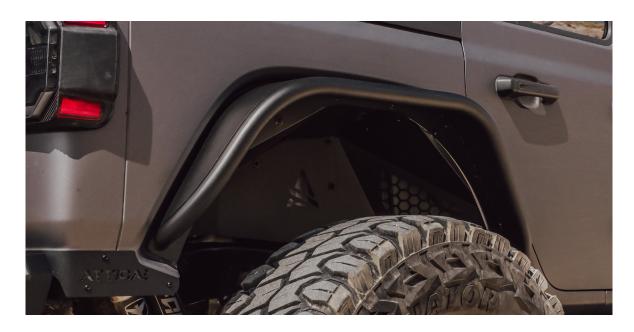

## INSTALLATIONMANUAL

Once finished, your Attica Terra Series Rear Fender Flares will be completely installed and ready to take to the outdoors!