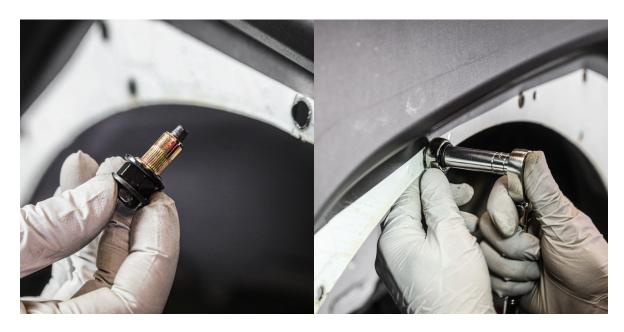

### INSTALLATIONMANUAL

Drilling is necessary to fit the R01 rivet nuts into the holes.

\*You will need a tool specifically designed to install the rivet nuts. If you don't have one, an alternative method is to use a bolt, two washers, and a nut, as shown in the top left.

The mounting points require **B07** bolts and **W11** washers. Secure them using a **4mm hex tool**.