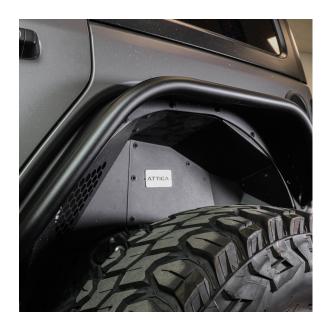

## INSTALLATIONMANUAL

Once finished, your Attica Terra Series Rear Fender Flares will be completely installed and ready to take to the outdoors!