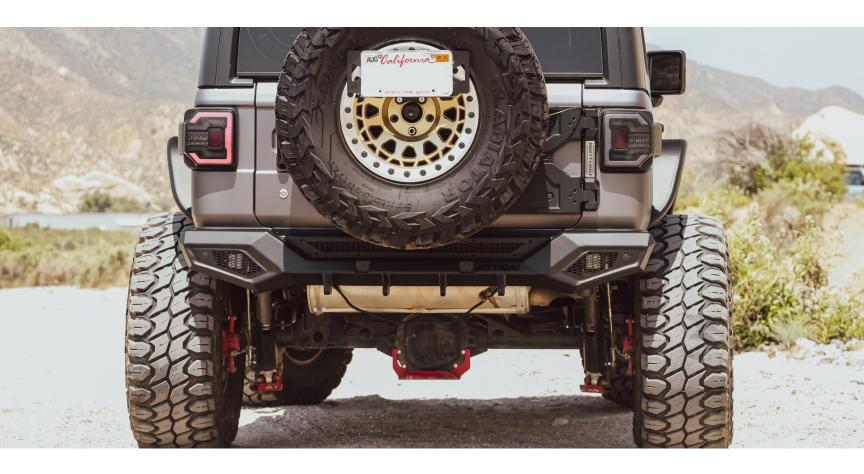

#### 18-23 JEEP WRANGLER JL TERRA SERIES REAR BUMPER ATTJL01B111-BX

Once finished your Attica Terra Series Rear Bumper will be completely installed and ready to take to the outdoors!

IF YOU HAVE ANY QUESTIONS, PLEASE EMAIL US AT TECH@ATTICA4X4.COM OR CALL US AT 626-369-2121