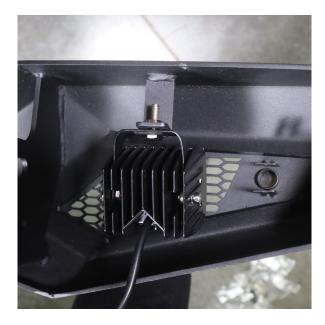

After inspection, remove your factory bumper.

\*Optional lights are included, if you choose to use them, install them first.

Wiring setup is up to the customers.

Place the threaded plate(s) inside the frame as shown on the right.