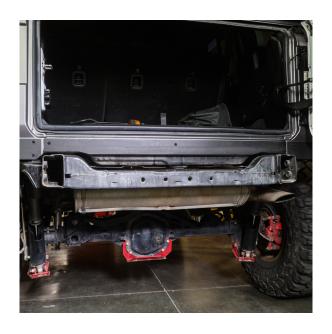

After inspection, remove your factory bumper.

\*Optional lights are included, if you choose to use them, install them first.

Wiring setup is up to the customers.

Place the threaded plate(s) inside the frame as shown on the right.