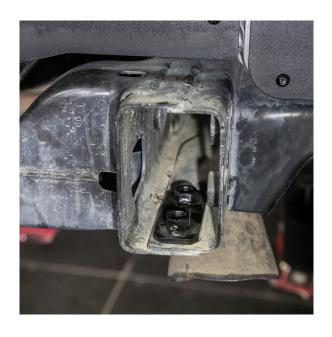

After inspection, remove your factory bumper.

\*Optional lights are included, if you choose to use them, install them first.

Wiring setup is up to the customers.

Place the threaded plate(s) inside the frame as shown on the right.