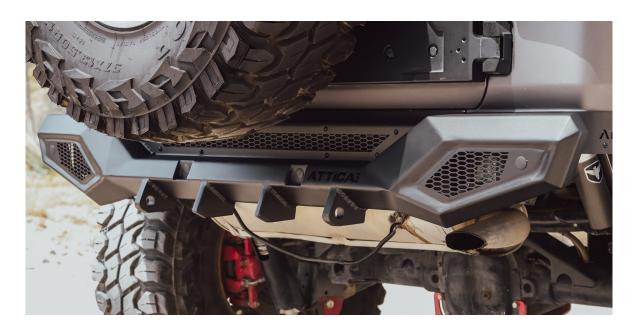

#### 18-23 JEEP WRANGLER JL TERRA SERIES REAR BUMPER ATTJL01B111-BX

Once finished your Attica Terra Series Rear Bumper will be completely installed and ready to take to the outdoors!

IF YOU HAVE ANY QUESTIONS, PLEASE EMAIL US AT TECH@ATTICA4X4.COM OR CALL US AT 626-369-2121