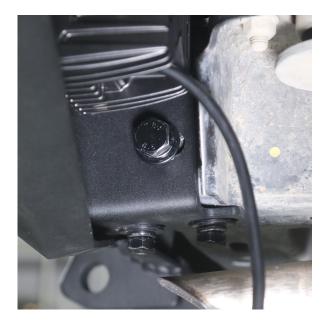

For the side mounting points, use **W35** and **W36** washers, and **B56** bolts with a **21mm** socket tool.

For the bottom mounting points, use **W25** and **W27** washers, and **B37** bolts with a **18mm socket tool**.