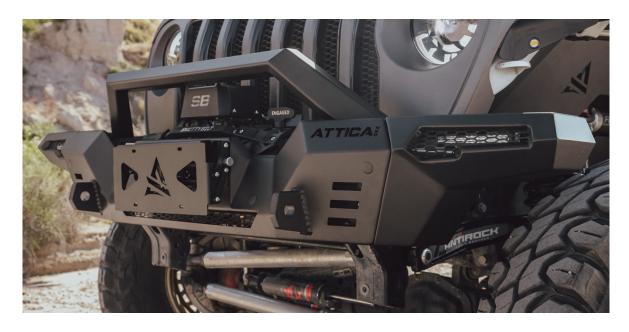

After inspection, locate the mounting points on the Attica Frontier Series Front Bumper.

Mount the modular wings to the bumper using **W16** and **W19** washers, **N22** nuts and **B20** bolts with a **13mm wrench** and a **13mm socket tool**.