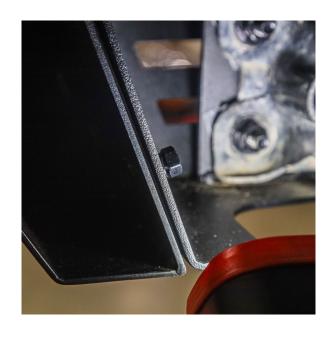

After inspection, locate the mounting points on the Attica Frontier Series Front Bumper.

Mount the modular wings to the bumper using **W16** and **W19** washers, **N22** nuts and **B20** bolts with a **13mm wrench** and a **13mm socket tool**.