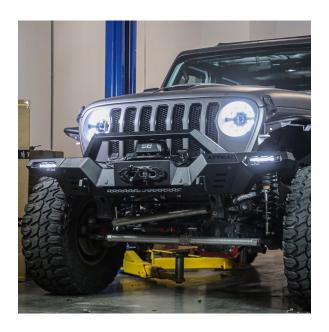

#### 18-23 JEEP WRANGLER JL FRONTIER SERIES FRONT MODULAR WINGS ATTJL01A110-1-BX

Once finished your Attica Frontier Series Front Modular Wings will be completely installed and ready to take to the outdoors!

IF YOU HAVE ANY QUESTIONS, PLEASE EMAIL US AT TECH@ATTICA4X4.COM OR CALL US AT 626-369-2121