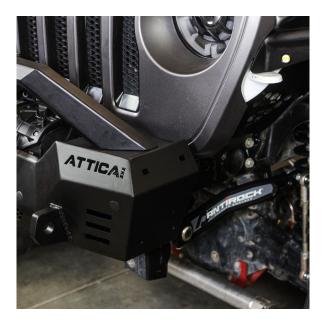

#### 18-23 JEEP WRANGLER JL FRONTIER SERIES FRONT MODULAR WINGS ATTJL01A110-1-BX

After inspection, locate the mounting points on the Attica Frontier Series Front Bumper.

Mount the modular wings to the bumper using **W16** and **W19** washers, **N22** nuts and **B20** bolts with a **13mm wrench** and a **13mm socket tool**.