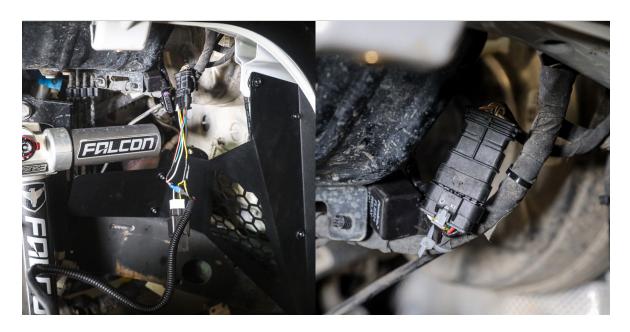

The front modular wing lights connect to your headlight harness. Install the Attica inline headlight harness adapter.

Next, connect the front modular wing light to the inline headlight harness adapter.