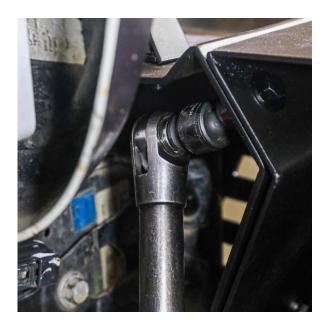

After inspection, locate the mounting points on the Attica Frontier Series Front Bumper.

Mount the modular wings to the bumper using **W16** and **W19** washers, **N22** nuts and **B20** bolts with a **13mm wrench** and a **13mm socket tool**.