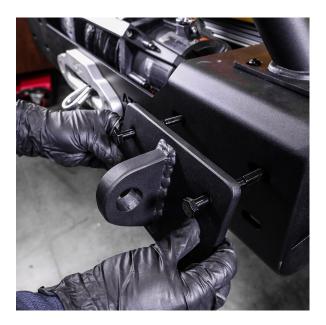

Next step is to slide your winch plate into the place behind the bumper.

Proceed by mounting your Attica Wrangler Apex Series Front Bumper on your vehicle.

Once mounted, secure and fasten your D-Ring hooks on each side of the front bumper. Fasten with **B57** bolts, **W23** washers, **W22** lockwashers & **N15** nuts from behind the bumper with **16mm** socket tool & **16mm** wrench.

Refer to image shown on right to see how your hardware is used to install the D-Ring hooks to your bumper.

Mount your winch into your front bumper as shown to the left and you are ready to go!

IF YOU HAVE ANY QUESTIONS, PLEASE EMAIL US AT TECH@ATTICA4X4.COM OR CALL US AT 626-369-2121