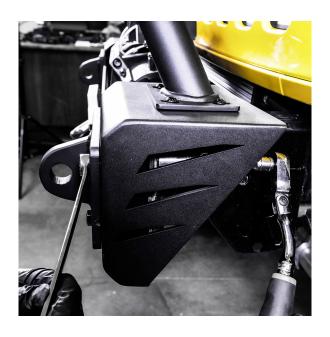

After inspection, remove your factory bumper & winch

Start by installing the winch guard into place on the main center section of the bumper.

Align the mounting points of your bull bar with the top of your front bumper as shown above. It mounts to the front bumper using your **B19** bolts, **W19** washers and **N14** nuts with **5mm hex tool** & **13mm socket tool**.