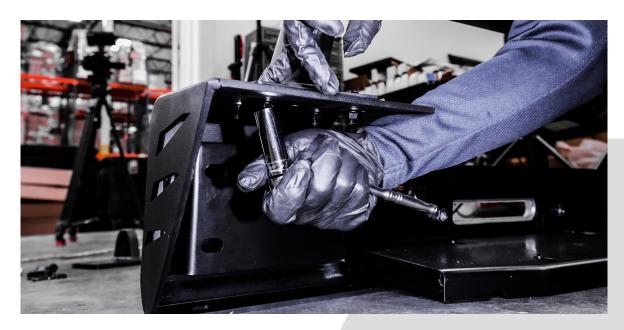

Next step is to slide your winch plate into the place behind the bumper.

Proceed by mounting your Attica Wrangler Apex Series Front Bumper on your vehicle.

Once mounted, secure and fasten your D-Ring hooks on each side of the front bumper. Fasten with **B57** bolts, **W23** washers, **W22** lockwashers & **N15** nuts from behind the bumper with **16mm** socket tool & **16mm** wrench.

Refer to image shown on right to see how your hardware is used to install the D-Ring hooks to your bumper.

Mount your winch into your front bumper as shown to the left and you are ready to go!

IF YOU HAVE ANY QUESTIONS, PLEASE EMAIL US AT TECH@ATTICA4X4.COM OR CALL US AT 626-369-2121