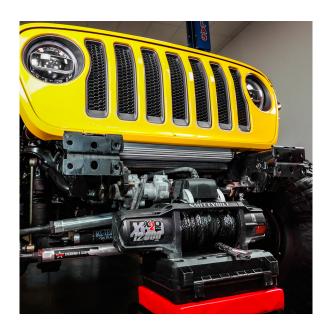

Refer to image shown on right to see how your hardware is used to install the D-Ring hooks to your bumper.

Mount your winch into your front bumper as shown to the left and you are ready to go!

IF YOU HAVE ANY QUESTIONS, PLEASE EMAIL US AT TECH@ATTICA4X4.COM OR CALL US AT 626-369-2121