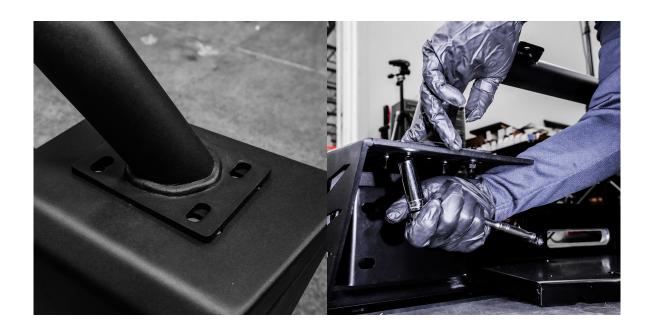

After inspection, remove your factory bumper & winch

Start by installing the winch guard into place on the main center section of the bumper.

Align the mounting points of your bull bar with the top of your front bumper as shown above. It mounts to the front bumper using your **B19** bolts, **W19** washers and **N14** nuts with **5mm hex tool** & **13mm socket tool**.

Next step is to slide your winch plate into the place behind the bumper.

Proceed by mounting your Attica Wrangler Apex Series Front Bumper on your vehicle.

Once mounted, secure and fasten your D-Ring hooks on each side of the front bumper. Fasten with **B57** bolts, **W23** washers, **W22** lockwashers & **N15** nuts from behind the bumper with **16mm** socket tool & **16mm** wrench.

Refer to image shown on right to see how your hardware is used to install the D-Ring hooks to your bumper.

Mount your winch into your front bumper as shown to the left and you are ready to go!

IF YOU HAVE ANY QUESTIONS, PLEASE EMAIL US AT TECH@ATTICA4X4.COM OR CALL US AT 626-369-2121