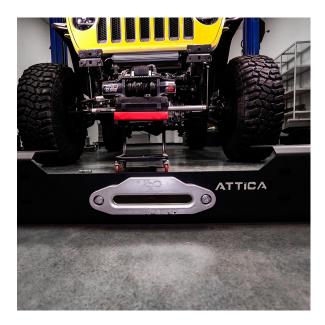

Next step is to slide your winch plate into the place behind the bumper.

Proceed by mounting your Attica Wrangler Apex Series Front Bumper on your vehicle.

Once mounted, secure and fasten your D-Ring hooks on each side of the front bumper. Fasten with **B57** bolts, **W23** washers, **W22** lockwashers & **N15** nuts from behind the bumper with **16mm** socket tool & **16mm** wrench.

Refer to image shown on right to see how your hardware is used to install the D-Ring hooks to your bumper.

Mount your winch into your front bumper as shown to the left and you are ready to go!

IF YOU HAVE ANY QUESTIONS, PLEASE EMAIL US AT TECH@ATTICA4X4.COM OR CALL US AT 626-369-2121