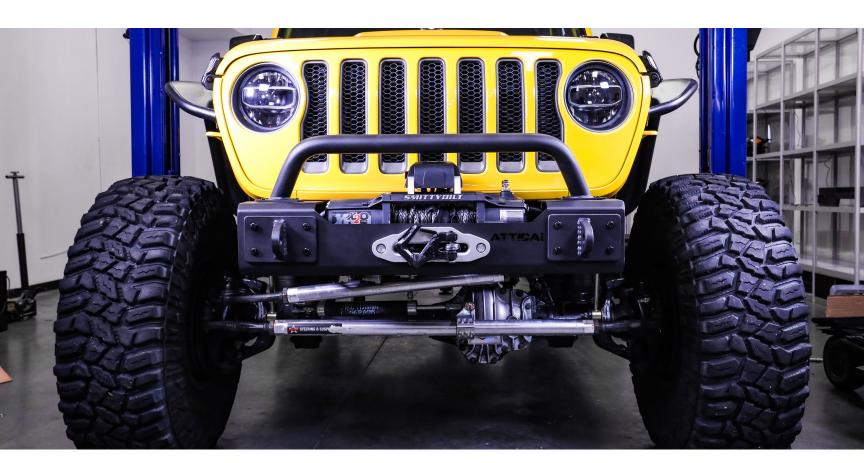

#### 18-22 JEEP WRANGLER JL APEX SERIES FRONT BUMPER ATTJL01A108-BX

After inspection, remove your factory bumper & winch

Start by installing the winch guard into place on the main center section of the bumper.

Align the mounting points of your bull bar with the top of your front bumper as shown above. It mounts to the front bumper using your **B19** bolts, **W19** washers and **N14** nuts with **5mm hex tool** & **13mm socket tool**.

Next step is to slide your winch plate into the place behind the bumper.

Proceed by mounting your Attica Wrangler Apex Series Front Bumper on your vehicle.

Once mounted, secure and fasten your D-Ring hooks on each side of the front bumper. Fasten with **B57** bolts, **W23** washers, **W22** lockwashers & **N15** nuts from behind the bumper with **16mm** socket tool & **16mm** wrench.