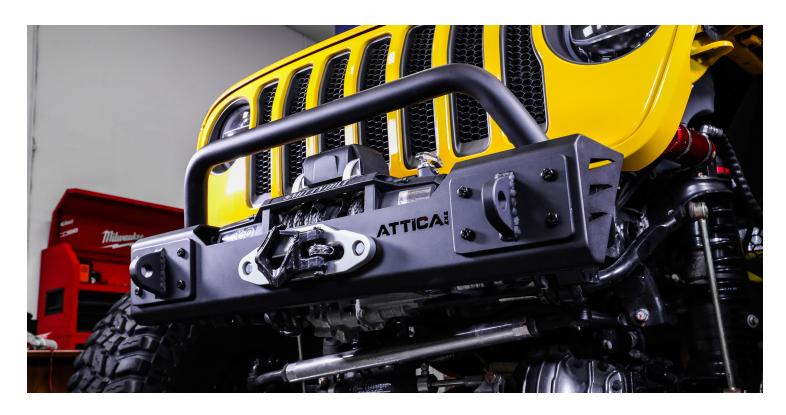

Refer to image shown on right to see how your hardware is used to install the D-Ring hooks to your bumper.

Mount your winch into your front bumper as shown to the left and you are ready to go!

IF YOU HAVE ANY QUESTIONS, PLEASE EMAIL US AT TECH@ATTICA4X4.COM OR CALL US AT 626-369-2121