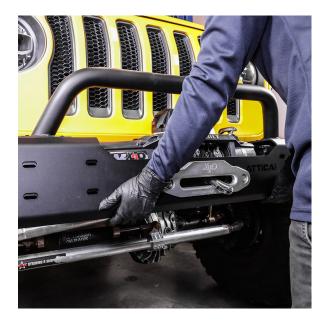

Refer to image shown on right to see how your hardware is used to install the D-Ring hooks to your bumper.

Mount your winch into your front bumper as shown to the left and you are ready to go!

IF YOU HAVE ANY QUESTIONS, PLEASE EMAIL US AT TECH@ATTICA4X4.COM OR CALL US AT 626-369-2121