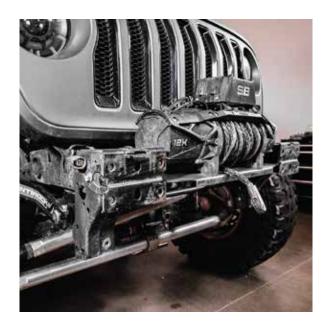

Once complete, stand your front bumper upright and proceed by installing your winch plate as shown to the left.

Refer to the image shown on the right to see how to mount your Terra Series Front Bumper to the frame of your Jeep using your **square neck bolts** and securing it by fastening your **W23** washers and **N17** nuts on the underside. Repeat this process on the other side.

Secure by fastening your **W23** washers and **N17** nuts as shown on the left using your **16mm socket tool**.

The last step is to fasten and secure your **square neck bolts** that can be accessed from under the front bumper once the steps above have been completed. Secure using your **W23** washers and **N17** nuts on the underside.