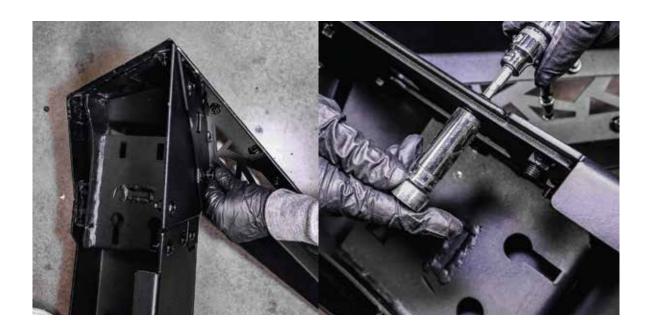

Once your bull bar is installed, flip your bumper so that the back is facing upwards, as shown above. Proceed by inserting your **square neck bolts** and **plastic retainers**.

After inserting your bolts and plastic retainers, the backside of your front bumper should resemble what is shown on the right for both sides of your bumper.