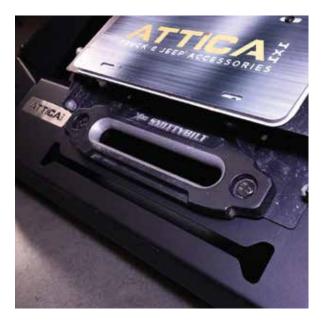

Once complete, stand your front bumper upright and proceed by installing your winch plate as shown to the left.

Refer to the image shown on the right to see how to mount your Terra Series Front Bumper to the frame of your Jeep using your **square neck bolts** and securing it by fastening your **W23** washers and **N17** nuts on the underside. Repeat this process on the other side.