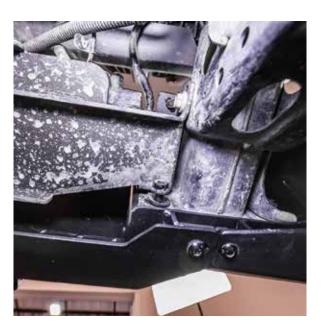

Once complete, stand your front bumper upright and proceed by installing your winch plate as shown to the left.

Refer to the image shown on the right to see how to mount your Terra Series Front Bumper to the frame of your Jeep using your **square neck bolts** and securing it by fastening your **W23** washers and **N17** nuts on the underside. Repeat this process on the other side.

Secure by fastening your **W23** washers and **N17** nuts as shown on the left using your **16mm socket tool**.

The last step is to fasten and secure your **square neck bolts** that can be accessed from under the front bumper once the steps above have been completed. Secure using your **W23** washers and **N17** nuts on the underside.