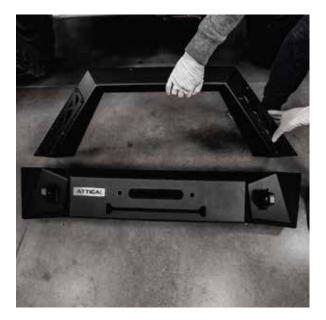

Start by installing our Jeep Terra Series bull bar into place on the main center section of the bumper.

Align the mounting points of your bull bar with the top of your front bumper as shown above. After mounting to the front bumper using your **B15** bolts and securing by fastening your **N14** nuts on the underside using your **5mm hex tool** & **13mm socket tool**.