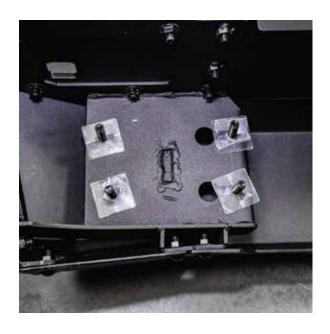

Once your bull bar is installed, flip your bumper so that the back is facing upwards, as shown above. Proceed by inserting your **square neck bolts** and **plastic retainers**.

After inserting your bolts and plastic retainers, the backside of your front bumper should resemble what is shown on the right for both sides of your bumper.