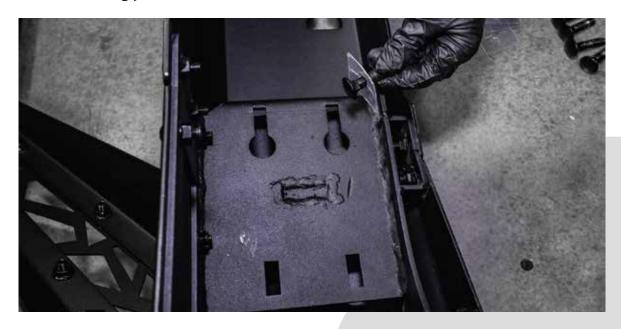

Once your bull bar is installed, flip your bumper so that the back is facing upwards, as shown above. Proceed by inserting your **square neck bolts** and **plastic retainers**.

After inserting your bolts and plastic retainers, the backside of your front bumper should resemble what is shown on the right for both sides of your bumper.