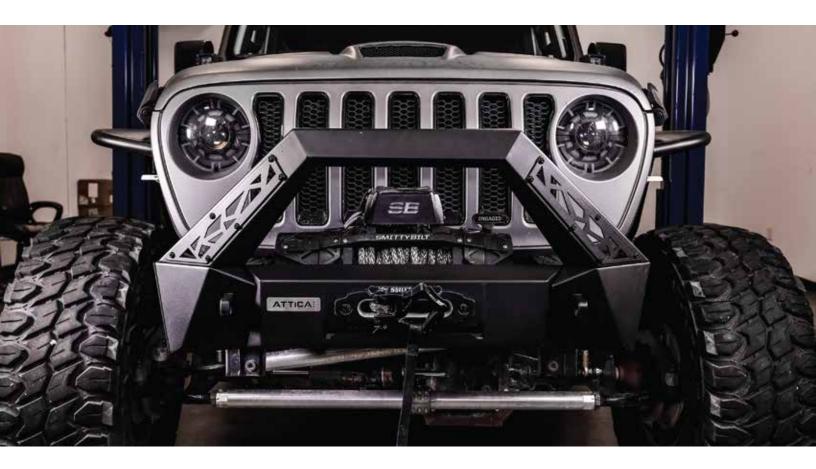

#### 18-23 JEEP WRANGLER JL TERRA SERIES FRONT BUMPER ATTJL01A106-BX

Once finished your Attica Terra Series Front Bumper will be completely installed and ready to take to the outdoors!

IF YOU HAVE ANY QUESTIONS, PLEASE EMAIL US AT TECH@ATTICA4X4.COM OR CALL US AT 626-369-2121