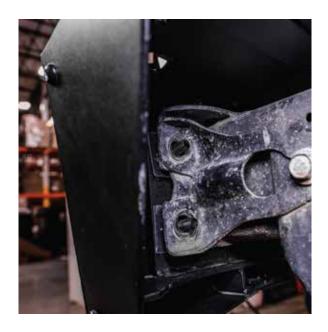

Once complete, stand your front bumper upright and proceed by installing your winch plate as shown to the left.

Refer to the image shown on the right to see how to mount your Terra Series Front Bumper to the frame of your Jeep using your **square neck bolts** and securing it by fastening your **W23** washers and **N17** nuts on the underside. Repeat this process on the other side.

Secure by fastening your **W23** washers and **N17** nuts as shown on the left using your **16mm socket tool**.

The last step is to fasten and secure your **square neck bolts** that can be accessed from under the front bumper once the steps above have been completed. Secure using your **W23** washers and **N17** nuts on the underside.