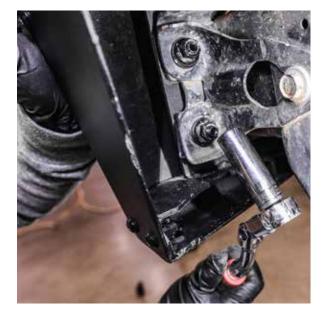

Once complete, stand your front bumper upright and proceed by installing your winch plate as shown to the left.

Refer to the image shown on the right to see how to mount your Terra Series Front Bumper to the frame of your Jeep using your **square neck bolts** and securing it by fastening your **W23** washers and **N17** nuts on the underside. Repeat this process on the other side.

Secure by fastening your **W23** washers and **N17** nuts as shown on the left using your **16mm socket tool**.

The last step is to fasten and secure your **square neck bolts** that can be accessed from under the front bumper once the steps above have been completed. Secure using your **W23** washers and **N17** nuts on the underside.