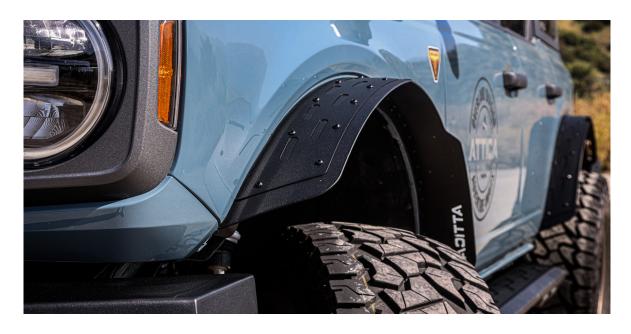

Attach the remaining mounting points using **W09** and **W13** washers, **N09** nuts, and **B66** bolts. Secure them in place by tightening with a **10mm wrench** and a **4mm hex socket tool**.

Once finished your Attica Terra Series Front Fender Flares will be completely installed and ready to take to the outdoors!