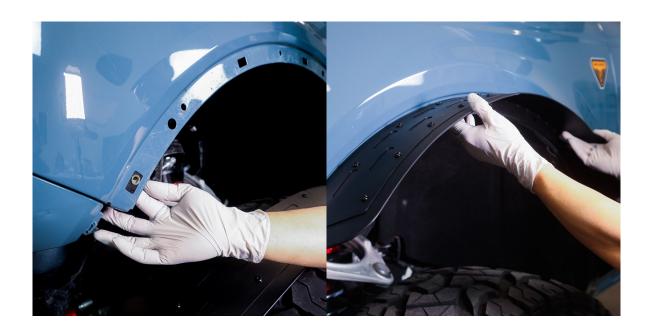

Align the squared mounting points of your vehicle's body with the **threaded plate**, as shown above. Then, mount the fender flare to the vehicle using the **threaded plate** along with **W09** and **W13** washers. Secure it in place by fastening the **B66** bolt using a **4mm hex socket tool**.

Attach the remaining mounting points using **W09** and **W13** washers, **N09** nuts, and **B66** bolts. Secure them in place by tightening with a **10mm wrench** and a **4mm hex socket tool**.

Once finished your Attica Terra Series Front Fender Flares will be completely installed and ready to take to the outdoors!