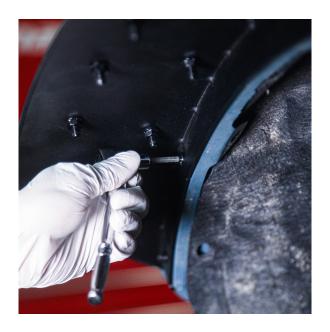

Align the squared mounting points of your vehicle's body with the **threaded plate**, as shown above. Then, mount the fender flare to the vehicle using the **threaded plate** along with **W09** and **W13** washers. Secure it in place by fastening the **B66** bolt using a **4mm hex socket tool**.

Attach the remaining mounting points using **W09** and **W13** washers, **N09** nuts, and **B66** bolts. Secure them in place by tightening with a **10mm wrench** and a **4mm hex socket tool**.

Once finished your Attica Terra Series Front Fender Flares will be completely installed and ready to take to the outdoors!