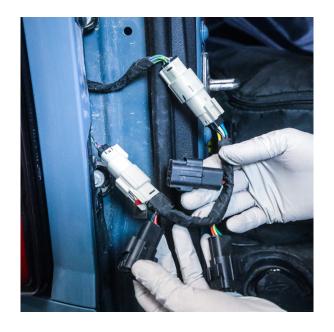

The rear bumper lights connect to your tail light harness. Install the Attica inline tail light harness adapter.

Next, connect the bumper light extension harness to the inline tail light harness adapter.