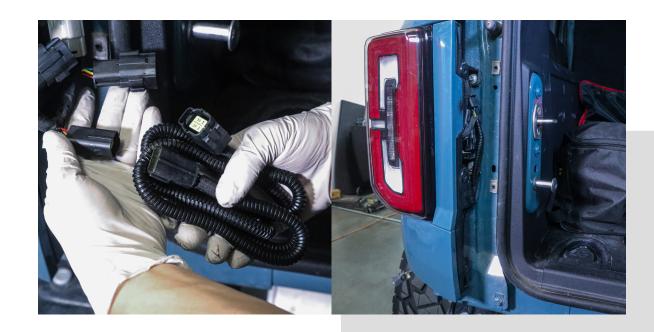

The rear bumper lights connect to your tail light harness. Install the Attica inline tail light harness adapter.

Next, connect the bumper light extension harness to the inline tail light harness adapter.

The opposite end will then connect to your rear bumper lights.

\*The extra connecters are used for our Attica Terra Series Side Steps and Roof Rack lighting.

Next, position the L bracket on both sides of the rear frame opening as shown on the right.