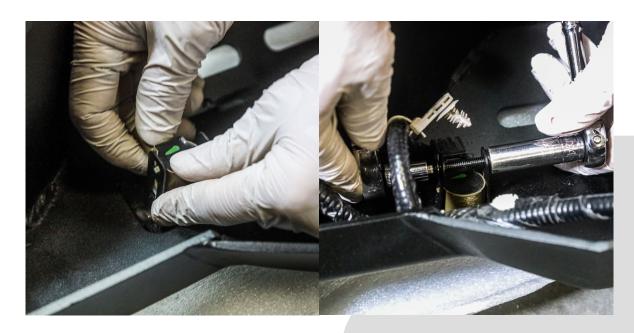

The opposite end will then connect to your rear bumper lights.

\*The extra connecters are used for our Attica Terra Series Side Steps and Roof Rack lighting.

Next, position the L bracket on both sides of the rear frame opening as shown on the right.

Use a **B37** bolt and a **W27** washer. Thread it into the nut on the L bracket using an **18mm socket**.

Use the factory bolts and Attica reinforcement plate, tighten four bottom bolts using an **18mm socket**.