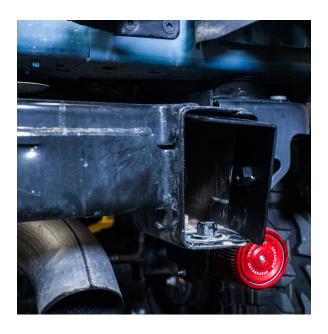

Remove your backup parking sensor from your factory rear bumper and locate the mounting point on the Attica Terra Series Rear Bumper.

Attach the backup parking sensor to the rear bumper using a **B46** hex head bolt. Secure it in place with an **N09** nut and a **W25** washer, using a **4mm hex tool** and a **10mm socket**.