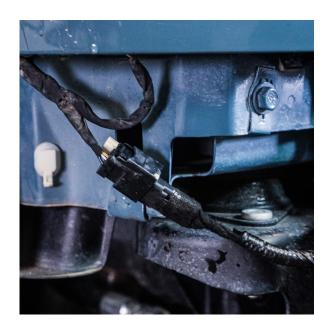

The last step is to reconnect the parking sensor harness.

Once finished, your Attica Terra Series Rear Bumper will be completely installed and ready to take to the outdoors!

IF YOU HAVE ANY QUESTIONS, PLEASE EMAIL US AT TECH@ATTICA4X4.COM OR CALL US AT 626-369-2121