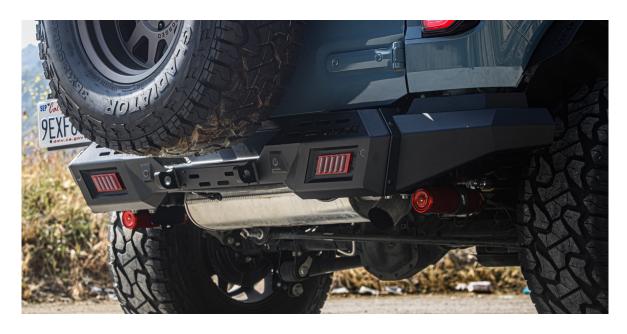

The last step is to reconnect the parking sensor harness.

Once finished, your Attica Terra Series Rear Bumper will be completely installed and ready to take to the outdoors!

IF YOU HAVE ANY QUESTIONS, PLEASE EMAIL US AT TECH@ATTICA4X4.COM OR CALL US AT 626-369-2121