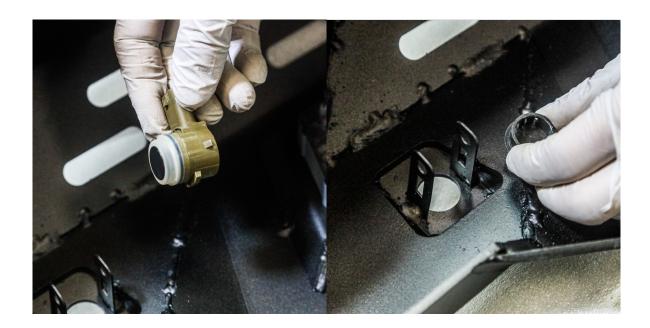

Remove your backup parking sensor from your factory rear bumper and locate the mounting point on the Attica Terra Series Rear Bumper.

Attach the backup parking sensor to the rear bumper using a **B46** hex head bolt. Secure it in place with an **N09** nut and a **W25** washer, using a **4mm hex tool** and a **10mm socket**.