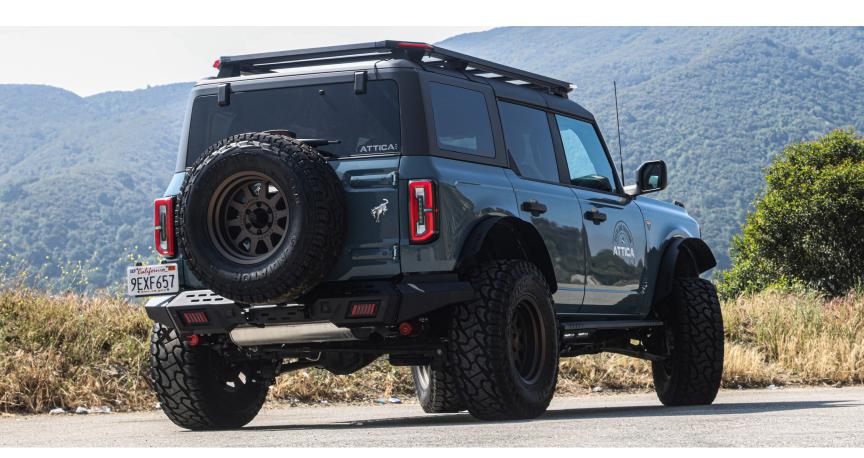

#### 21-23 FORD BRONCO TERRA SERIES REAR BUMPER ATTFB01B102-BX

The last step is to reconnect the parking sensor harness.

Once finished, your Attica Terra Series Rear Bumper will be completely installed and ready to take to the outdoors!

IF YOU HAVE ANY QUESTIONS, PLEASE EMAIL US AT TECH@ATTICA4X4.COM OR CALL US AT 626-369-2121