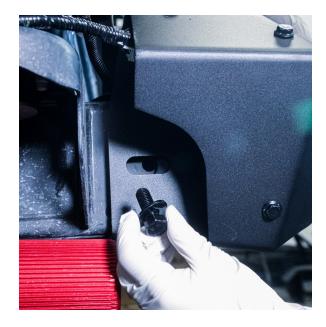

The opposite end will then connect to your rear bumper lights.

\*The extra connecters are used for our Attica Terra Series Side Steps and Roof Rack lighting.

Next, position the L bracket on both sides of the rear frame opening as shown on the right.

Use a **B37** bolt and a **W27** washer. Thread it into the nut on the L bracket using an **18mm socket**.

Use the factory bolts and Attica reinforcement plate, tighten four bottom bolts using an **18mm socket**.