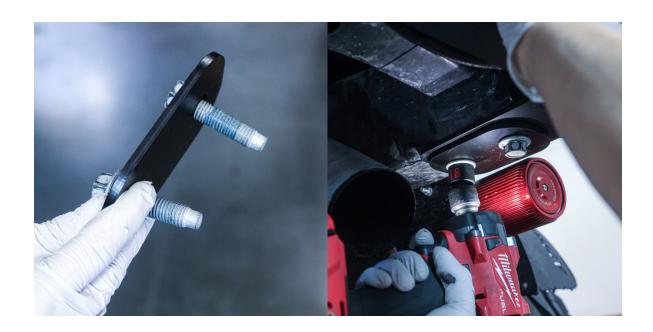

Use a **B37** bolt and a **W27** washer. Thread it into the nut on the L bracket using an **18mm socket**.

Use the factory bolts and Attica reinforcement plate, tighten four bottom bolts using an **18mm socket**.