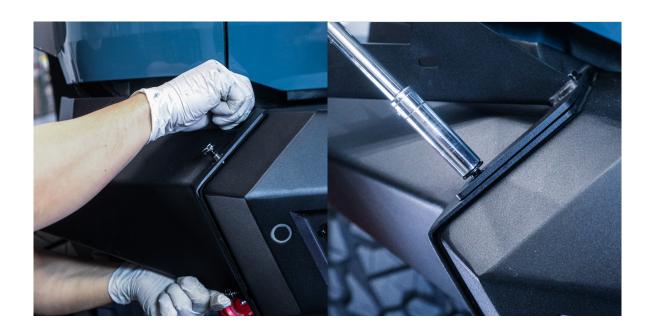

#### HARDWARE KIT

Begin by unpacking all items and inspecting them for damage or missing items. Any concerns, please contact the company you purchased the rear modular wings from.

After inspection, locate and untighten the three **B22** bolts that are originally attached to your Attica Terra Series Rear Bumper.

Attach the modular wing to the rear bumper using the **B22** bolts, and secure them by tightening a **13mm socket tool**.

Once finished installing on both sides, your Attica Terra Series Rear Modular Wings will be completely installed and ready to take to the outdoors!