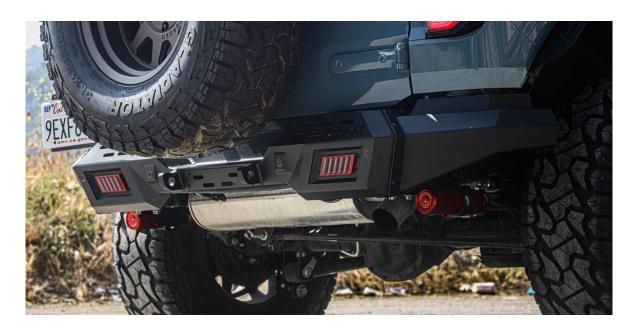

Attach the modular wing to the rear bumper using the **B22** bolts, and secure them by tightening a **13mm socket tool**.

Once finished installing on both sides, your Attica Terra Series Rear Modular Wings will be completely installed and ready to take to the outdoors!