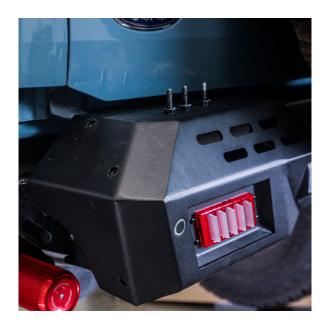

#### HARDWARE KIT

Begin by unpacking all items and inspecting them for damage or missing items. Any concerns, please contact the company you purchased the rear modular wings from.

After inspection, locate and untighten the three **B22** bolts that are originally attached to your Attica Terra Series Rear Bumper.

Attach the modular wing to the rear bumper using the **B22** bolts, and secure them by tightening a **13mm socket tool**.

Once finished installing on both sides, your Attica Terra Series Rear Modular Wings will be completely installed and ready to take to the outdoors!