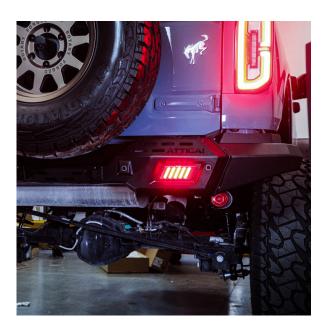

Attach the modular wing to the rear bumper using the **B22** bolts, and secure them by tightening a **13mm socket tool**.

Once finished installing on both sides, your Attica Terra Series Rear Modular Wings will be completely installed and ready to take to the outdoors!