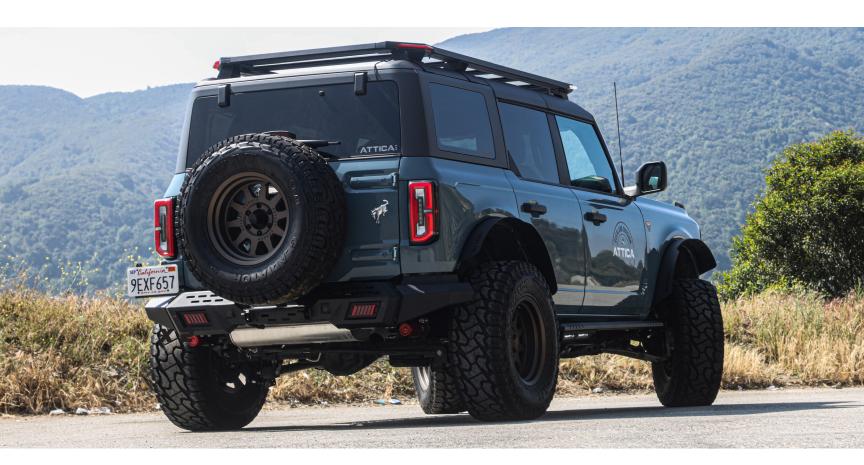

### 21-23 FORD BRONCO TERRA SERIES REAR MODULAR WINGS

ATTFB01B102-1-BX

Attach the modular wing to the rear bumper using the **B22** bolts, and secure them by tightening a **13mm socket tool**.

Once finished installing on both sides, your Attica Terra Series Rear Modular Wings will be completely installed and ready to take to the outdoors!