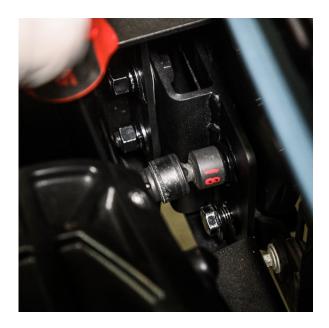

To install your parking sensors, use **N09** nuts and **B46** bolts securing them with a **4mm hex tool** and a **10mm socket**.

Once finished, your Attica Terra Series Front Bumper will be completely installed and ready to take to the outdoors!