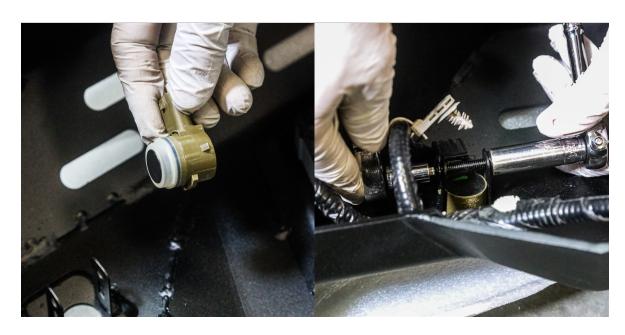

To install your parking sensors, use **N09** nuts and **B46** bolts securing them with a **4mm hex tool** and a **10mm socket**.

Once finished, your Attica Terra Series Front Bumper will be completely installed and ready to take to the outdoors!