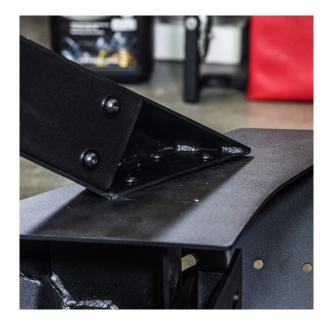

First step is to mount the bull bar to the bumper.

The bull bar mounts to the bumper using **B12** bolts, **W43** washers and **N14** nuts securing with **4mm hex tool** & **13mm socket tool**.

Once your bull bar is installed, mount your bumper using factory bumper bolts.