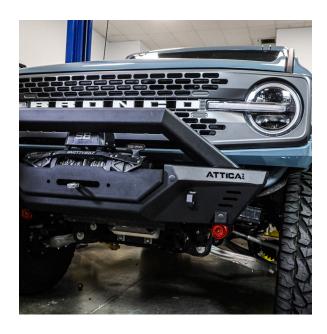

### 21-23 FORD BRONCO TERRA SERIES FRONT BUMPER

ATTFB01A102-BX

Begin by unpacking all items and inspecting them for damage or missing items. Any concerns, please contact the company you purchased the bumper from.

After inspection, remove your factory bumper & winch.

First step is to mount the bull bar to the bumper.

The bull bar mounts to the bumper using **B12** bolts, **W43** washers and **N14** nuts securing with **4mm hex tool** & **13mm socket tool**.

Once your bull bar is installed, mount your bumper using factory bumper bolts.