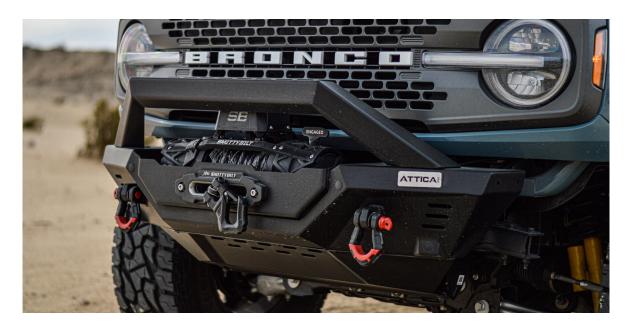

### 21-23 FORD BRONCO TERRA SERIES FRONT BUMPER

ATTFB01A102-BX

Begin by unpacking all items and inspecting them for damage or missing items. Any concerns, please contact the company you purchased the bumper from.

After inspection, remove your factory bumper & winch.

First step is to mount the bull bar to the bumper.

The bull bar mounts to the bumper using **B12** bolts, **W43** washers and **N14** nuts securing with **4mm hex tool** & **13mm socket tool**.

Once your bull bar is installed, mount your bumper using factory bumper bolts.