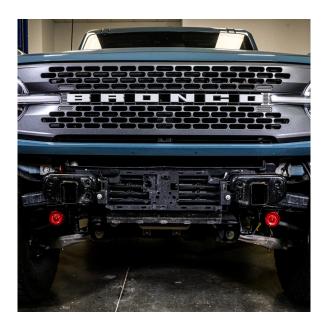

### 21-23 FORD BRONCO TERRA SERIES FRONT BUMPER

ATTFB01A102-BX

Begin by unpacking all items and inspecting them for damage or missing items. Any concerns, please contact the company you purchased the bumper from.

After inspection, remove your factory bumper & winch.