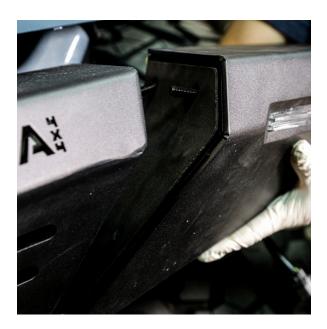

Install your modular wing by mounting the four mounting points using **N14** nuts and **W43** washers. Secure them in place by fastening the **B20** bolts using a **13mm socket & wrench**.

Connect your modular light to the adapter.

Once finished, your Attica Terra Series Front Modular Wings will be completely installed and ready to take to the outdoors!

IF YOU HAVE ANY QUESTIONS, PLEASE EMAIL US AT TECH@ATTICA4X4.COM OR CALL US AT 626-369-2121