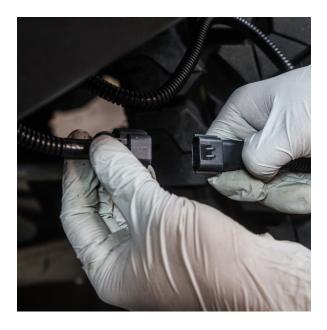

13942 VALLEY BLVD, CITY OF INDUSTRY, CA 91746 TECH@Attica4x4.com 626-369-2121 WWW.Attica4x4.com

The front modular wing lights connect to your headlight harness. Install the Attica inline headlight harness adapter.

Next, connect the front modular wing light to the inline headlight harness adapter.

After reinstalling your headlights and grille, proceed to position the modular wing onto the bumper.

13942 VALLEY BLVD, CITY OF INDUSTRY, CA 91746 Tech@attica4x4.com 626-369-2121 WWW.attica4x4.com