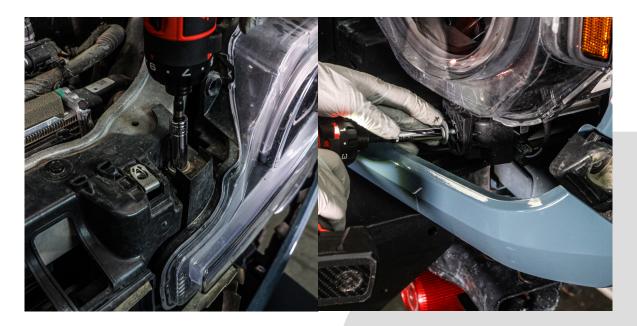

After removing the grille bolts, gently pull out a bit of the body panel to create enough space for removing the headlight bolts.

Locate and remove the three headlight bolts to take out your headlight.

Install your modular wing by mounting the four mounting points using **N14** nuts and **W43** washers. Secure them in place by fastening the **B20** bolts using a **13mm socket & wrench**.

Connect your modular light to the adapter.