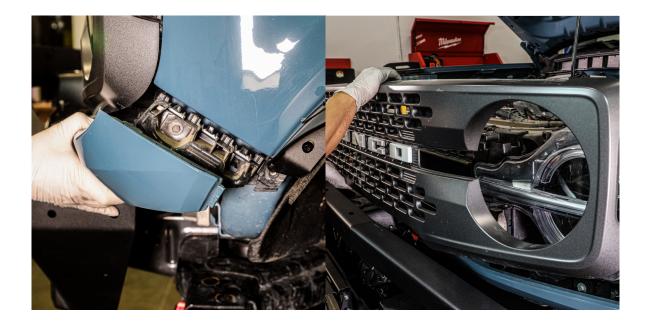

### HARDWARE KIT

B20 | HEX HEAD BOLT

Begin by unpacking all items and inspecting them for damage or missing items. Any concerns, please contact the company you purchased the front modular wings from.

After inspection, proceed by removing the bolts of your factory grille.

After removing the grille bolts, gently pull out a bit of the body panel to create enough space for removing the headlight bolts.

Locate and remove the three headlight bolts to take out your headlight.