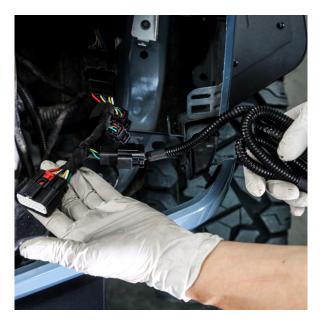

13942 VALLEY BLVD, CITY OF INDUSTRY, CA 91746 TECH@Attica4x4.com 626-369-2121 WWW.Attica4x4.com

The front modular wing lights connect to your headlight harness. Install the Attica inline headlight harness adapter.

Next, connect the front modular wing light to the inline headlight harness adapter.

After reinstalling your headlights and grille, proceed to position the modular wing onto the bumper.

13942 VALLEY BLVD, CITY OF INDUSTRY, CA 91746 Tech@attica4x4.com 626-369-2121 WWW.attica4x4.com