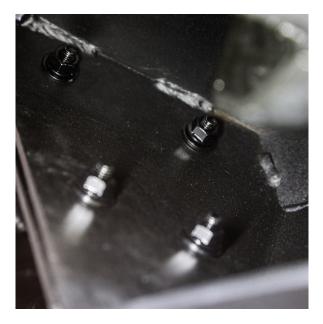

Install your modular wing by mounting the four mounting points using **N14** nuts and **W43** washers. Secure them in place by fastening the **B20** bolts using a **13mm socket & wrench**.

Connect your modular light to the adapter.