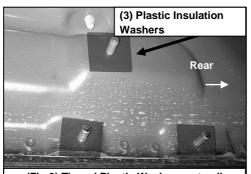

## DO NOT OVER TORQUE. STANDARD OPERATING LOAD FOR TIGHTEN BODY MOUNT NUTS & BOLTS VARIES FROM 45 TO 65 FOOT POUND.

(Fig 1) Passenger side front mounting location

(Fig 3) Thread Plastic Washers onto all mounting studs. Passenger side rear mounting location pictured

- 1. Start the installation under passenger side of the vehicle. Locate the front factory running board mounting location along the inner side of the body, (Figure 1).
- 2. Slide (1) Plastic Washer over each factory mounting stud in the body panel, (Figures 2 & 3). IMPORTANT: The Plastic Washers are designed to corrosion between prevent aluminium body panel and the steel mounting brackets. Do not install the Brackets without the Plastic Washers.
- 3. Select (1) Mounting Bracket. NOTE: All (6) Brackets are universal and will fit left or right side. Attach the Mounting Bracket to the (3) factory studs with (3) 8mm Flat Washers and (3) 8mm Nylon Lock Nuts, (Figure 4). Snug but do not fully tighten the hardware.
- 4. Repeat Steps 1-3 to install the (2) remaining center and rear passenger side Brackets.