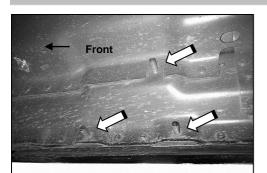

## DO NOT OVER TORQUE. STANDARD OPERATING LOAD FOR TIGHTEN BODY MOUNT NUTS & BOLTS VARIES FROM 45 TO 65 FOOT POUND.

(Fig 1) Passenger side front mounting location

(Fig 3) Thread Plastic Washers onto all mounting studs. Passenger side rear mounting location pictured

- 1. Start the installation under passenger side of the vehicle. Locate the front factory running board mounting location along the inner side of the body, (Figure 1).
- 2. Slide (1) Plastic Washer over each factory mounting stud in the body panel, (Figures 2 & 3). IMPORTANT: The Plastic Washers are designed to corrosion between prevent aluminium body panel and the steel mounting brackets. Do not install the Brackets without the Plastic Washers.
- 3. Select (1) Mounting Bracket. NOTE: All (6) Brackets are universal and will fit left or right side. Attach the Mounting Bracket to the (3) factory studs with (3) 8mm Flat Washers and (3) 8mm Nylon Lock Nuts, (Figure 4). Snug but do not fully tighten the hardware.
- 4. Repeat Steps 1-3 to install the (2) remaining center and rear passenger side Brackets.