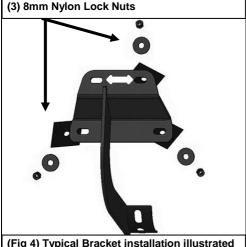

## DO NOT OVER TORQUE. STANDARD OPERATING LOAD FOR TIGHTEN BODY MOUNT NUTS & BOLTS VARIES FROM 45 TO 65 FOOT POUND.

(Fig 1) Passenger side front mounting location

(Fig 3) Thread Plastic Washers onto all mounting studs. Passenger side rear mounting location pictured

- 1. Start the installation under passenger side of the vehicle. Locate the front factory running board mounting location along the inner side of the body, (Figure 1).
- 2. Slide (1) Plastic Washer over each factory mounting stud in the body panel, (Figures 2 & 3). IMPORTANT: The Plastic Washers are designed to corrosion between prevent aluminium body panel and the steel mounting brackets. Do not install the Brackets without the Plastic Washers.
- 3. Select (1) Mounting Bracket. NOTE: All (6) Brackets are universal and will fit left or right side. Attach the Mounting Bracket to the (3) factory studs with (3) 8mm Flat Washers and (3) 8mm Nylon Lock Nuts, (Figure 4). Snug but do not fully tighten the hardware.
- 4. Repeat Steps 1-3 to install the (2) remaining center and rear passenger side Brackets.