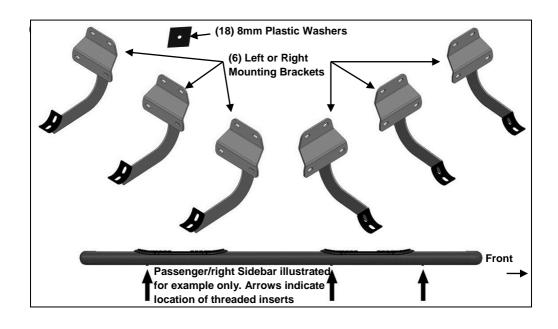

## **Part No. A7406SS**

2015 – 2016 2017 Ford F 150 Super Crew Cab Ford Super Duty Crew Cab

Installation Time: 60 - 180 min

**Drilling Required: No** 

**Cutting Required: No** 

| PARTS LIST: |                                          |     |                             |  |
|-------------|------------------------------------------|-----|-----------------------------|--|
| Qty         | Part Description                         | Qty | Part Description            |  |
| 1           | Driver/Left Sidebar                      | 12  | 8-1.25mm x 25mm Hex Bolts   |  |
| 1           | Passenger/Right Sidebar                  | 30  | 8mm x 22mm OD x 2mm Washers |  |
| 6           | Sidebar Brackets (use for left or right) | 12  | 8mm Lock Washers            |  |
| 18          | 8mm Plastic Washers                      | 18  | 8-1.25mm Nylon Lock Nuts    |  |

- 1. Start the installation under passenger side of the vehicle. Locate the front factory running board mounting location along the inner side of the body, (Figure 1).
- 2. Slide (1) Plastic Washer over each factory mounting stud in the body panel, (Figures 2 & 3). IMPORTANT: The Plastic Washers are designed to corrosion between prevent aluminium body panel and the steel mounting brackets. Do not install the Brackets without the Plastic Washers.
- 3. Select (1) Mounting Bracket. NOTE: All (6) Brackets are universal and will fit left or right side. Attach the Mounting Bracket to the (3) factory studs with (3) 8mm Flat Washers and (3) 8mm Nylon Lock Nuts, (Figure 4). Snug but do not fully tighten the hardware.
- 4. Repeat Steps 1-3 to install the (2) remaining center and rear passenger side Brackets.