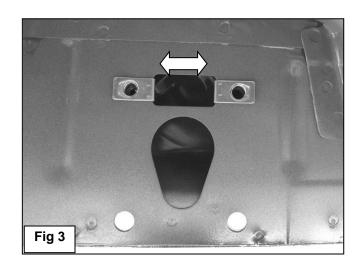

# REMOVE CONTENTS FROM BOX. VERIFY ALL PARTS ARE PRESENT. READ INSTRUCTIONS CAREFULLY. ASSISTANCE IS HIGHLY RECOMMENDED.

- 1. Starting on the driver/left side of the vehicle, locate the factory mounting locations along the inner body panel. There are (5) mounting locations along the body, installation will use the 2nd, 3rd and 5th mounting locations. NOTE: To locate the mounting locations, first locate the (5) pairs of holes along the pinch weld. Next, locate the small rectangular hole and (2) small round holes in the inner body panel directly above the holes in the pinch weld, (Figure 1). If necessary, place the driver/left Side Step assembly in position to help determine correct mounting locations.
- 2. Move to the 2nd mounting location from the front wheel opening. Slide (1) 10mm Clip Nut into the rectangular opening with the nut towards the inside. Line up the threaded nut on the clip with the round hole, (Figure 2, 3 & 4). Repeat to install a second Clip Nut in the remaining hole.
- 3. Continue along the cab to the 3rd mounting location. Repeat **Steps 1 & 2** to install the (2) 10mm Clip Nuts, **(Figure 3)**.
- **4.** Continue along the cab to the last, (5th), mounting location at the back of the cab. Repeat **Steps 1 & 2** to install the (2) 10mm Clip Nuts in the rear mounting location **(Figure 3)**
- 5. With assistance, hold the driver/left Side Step assembly up in place against the inner body panel. Attach the Side Step to the (6) Clip Nuts with the included (6) 10mm x 30mm Hex Bolts, (6) 10mm Lock Washers and (6) 10mm Flat Washers, (Figures 4—7). Leave hardware loose.
- 6. Align the bottom holes in the Side Step mounts with the (6) holes along the pinch weld. Bolt the Side Step to the pinch weld with the included (6) 10mm x 30mm Hex Bolts, (12) 10mm Flat Washers, (6) 10mm Lock Washers and (6) 10mm Hex Nuts, (Figures 4—7). NOTE: Insert the bolts with flat washers up from the bottom of the pinch weld and through the Bracket.
- 7. Level and adjust the Side Step and tighten all hardware.
- **8.** Repeat **Steps 1—7** for passenger/right Side Step installation.
- 9. Do periodic inspections to the installation to make sure that all hardware is secure and tight.