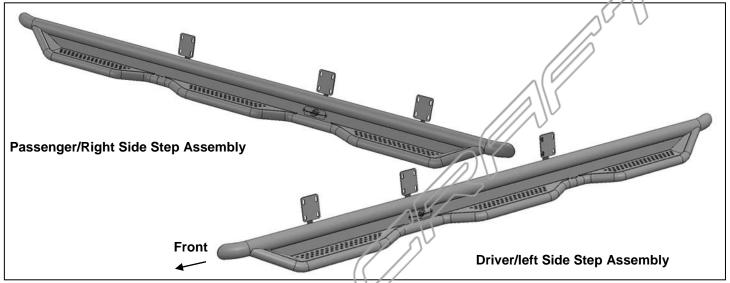

## INSTALLATION INSTRUCTIONS

HD WHEEL TO WHEEL SIDE STEP
99-16 FORD SUPER DUTY SUPER CREW 8FT LONG BED

# REMOVE CONTENTS FROM BOX. VERIFY ALL PARTS ARE PRESENT. READ INSTRUCTIONS CAREFULLY. ASSISTANCE IS HIGHLY RECOMMENDED.

- 1. Starting on the driver/left side of the vehicle, locate the factory mounting locations along the inner body panel. There are (5) mounting locations along the body, installation will use the 2nd, 3rd and 5th mounting locations. NOTE: To locate the mounting locations, first locate the (5) pairs of holes along the pinch weld. Next, locate the small rectangular hole and (2) small round holes in the inner body panel directly above the holes in the pinch weld, (Figure 1). If necessary, place the driver/left Side Step assembly in position to help determine correct mounting locations.
- 2. Move to the 2nd mounting location from the front wheel opening. Slide (1) 10mm Clip Nut into the rectangular opening with the nut towards the inside. Line up the threaded nut on the clip with the round hole, (Figure 2, 3 & 4). Repeat to install a second Clip Nut in the remaining hole.
- 3. Continue along the cab to the 3rd mounting location. Repeat **Steps 1 & 2** to install the (2) 10mm Clip Nuts, **(Figure 3)**.
- **4.** Continue along the cab to the last, (5th), mounting location at the back of the cab. Repeat **Steps 1 & 2** to install the (2) 10mm Clip Nuts in the rear mounting location **(Figure 3)**
- 5. With assistance, hold the driver/left Side Step assembly up in place against the inner body panel. Attach the Side Step to the (6) Clip Nuts with the included (6) 10mm x 30mm Hex Bolts, (6) 10mm Lock Washers and (6) 10mm Flat Washers, (Figures 4—7). Leave hardware loose.
- 6. Align the bottom holes in the Side Step mounts with the (6) holes along the pinch weld. Bolt the Side Step to the pinch weld with the included (6) 10mm x 30mm Hex Bolts, (12) 10mm Flat Washers, (6) 10mm Lock Washers and (6) 10mm Hex Nuts, (Figures 4—7). NOTE: Insert the bolts with flat washers up from the bottom of the pinch weld and through the Bracket.
- 7. Level and adjust the Side Step and tighten all hardware.
- **8.** Repeat **Steps 1—7** for passenger/right Side Step installation.
- 9. Do periodic inspections to the installation to make sure that all hardware is secure and tight.