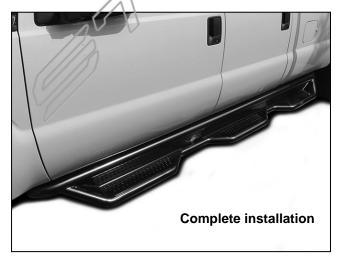

## INSTALLATION INSTRUCTIONS

HD WHEEL TO WHEEL SIDE STEP
99-16 FORD SUPER DUTY SUPER CREW 8FT LONG BED