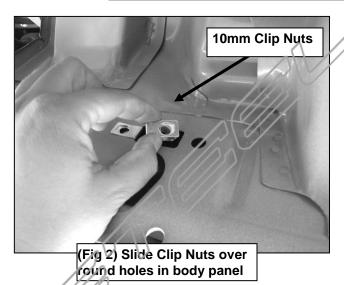

# REMOVE CONTENTS FROM BOX. VERIFY ALL PARTS ARE PRESENT. READ INSTRUCTIONS CAREFULLY. ASSISTANCE IS HIGHLY RECOMMENDED.

- 1. Starting on the driver/left side of the vehicle, locate the factory mounting locations along the inner body panel. There are (5) mounting locations along the body, installation will use the 2nd, 3rd and 5th mounting locations. NOTE: To locate the mounting locations, first locate the (5) pairs of holes along the pinch weld. Next, locate the small rectangular hole and (2) small round holes in the inner body panel directly above the holes in the pinch weld, (Figure 1). If necessary, place the driver/left Side Step assembly in position to help determine correct mounting locations.
- 2. Move to the 2nd mounting location from the front wheel opening. Slide (1) 10mm Clip Nut into the rectangular opening with the nut towards the inside. Line up the threaded nut on the clip with the round hole, (Figure 2, 3 & 4). Repeat to install a second Clip Nut in the remaining hole.
- 3. Continue along the cab to the 3rd mounting location. Repeat **Steps 1 & 2** to install the (2) 10mm Clip Nuts, **(Figure 3)**.
- **4.** Continue along the cab to the last, (5th), mounting location at the back of the cab. Repeat **Steps 1 & 2** to install the (2) 10mm Clip Nuts in the rear mounting location **(Figure 3)**
- 5. With assistance, hold the driver/left Side Step assembly up in place against the inner body panel. Attach the Side Step to the (6) Clip Nuts with the included (6) 10mm x 30mm Hex Bolts, (6) 10mm Lock Washers and (6) 10mm Flat Washers, (Figures 4—7). Leave hardware loose.
- 6. Align the bottom holes in the Side Step mounts with the (6) holes along the pinch weld. Bolt the Side Step to the pinch weld with the included (6) 10mm x 30mm Hex Bolts, (12) 10mm Flat Washers, (6) 10mm Lock Washers and (6) 10mm Hex Nuts, (Figures 4—7). NOTE: Insert the bolts with flat washers up from the bottom of the pinch weld and through the Bracket.
- 7. Level and adjust the Side Step and tighten all hardware.
- **8.** Repeat **Steps 1—7** for passenger/right Side Step installation.
- 9. Do periodic inspections to the installation to make sure that all hardware is secure and tight.