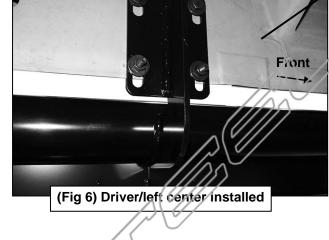

# REMOVE CONTENTS FROM BOX. VERIFY ALL PARTS ARE PRESENT. READ INSTRUCTIONS CAREFULLY. ASSISTANCE IS HIGHLY RECOMMENDED.

- 1. Starting on the driver/left side of the vehicle, locate the factory mounting locations along the inner body panel. There are (5) mounting locations along the body, installation will use the 2nd, 3rd and 5th mounting locations. NOTE: To locate the mounting locations, first locate the (5) pairs of holes along the pinch weld. Next, locate the small rectangular hole and (2) small round holes in the inner body panel directly above the holes in the pinch weld, (Figure 1). If necessary, place the driver/left Side Step assembly in position to help determine correct mounting locations.
- 2. Move to the 2nd mounting location from the front wheel opening. Slide (1) 10mm Clip Nut into the rectangular opening with the nut towards the inside. Line up the threaded nut on the clip with the round hole, (Figure 2, 3 & 4). Repeat to install a second Clip Nut in the remaining hole.
- 3. Continue along the cab to the 3rd mounting location. Repeat **Steps 1 & 2** to install the (2) 10mm Clip Nuts, **(Figure 3)**.
- **4.** Continue along the cab to the last, (5th), mounting location at the back of the cab. Repeat **Steps 1 & 2** to install the (2) 10mm Clip Nuts in the rear mounting location **(Figure 3)**
- 5. With assistance, hold the driver/left Side Step assembly up in place against the inner body panel. Attach the Side Step to the (6) Clip Nuts with the included (6) 10mm x 30mm Hex Bolts, (6) 10mm Lock Washers and (6) 10mm Flat Washers, (Figures 4—7). Leave hardware loose.
- 6. Align the bottom holes in the Side Step mounts with the (6) holes along the pinch weld. Bolt the Side Step to the pinch weld with the included (6) 10mm x 30mm Hex Bolts, (12) 10mm Flat Washers, (6) 10mm Lock Washers and (6) 10mm Hex Nuts, (Figures 4—7). NOTE: Insert the bolts with flat washers up from the bottom of the pinch weld and through the Bracket.
- 7. Level and adjust the Side Step and tighten all hardware.
- **8.** Repeat **Steps 1—7** for passenger/right Side Step installation.
- 9. Do periodic inspections to the installation to make sure that all hardware is secure and tight.

### **Driver/left Side Installation Pictured**

### **Driver/left Side Installation Pictured**

10mm Clip Nut 10mm x 30mm Hex Bolt 10mm Lock Washer 10mm Flat Washer

10mm x 30mm Hex Bolt (2) 10mm Flat Washers 10mm Lock Washer 10mm Hex Nut

10mm x 30mm Hex Bolt (2) 10mm Flat Washers 10mm Lock Washer 10mm Hex Nut