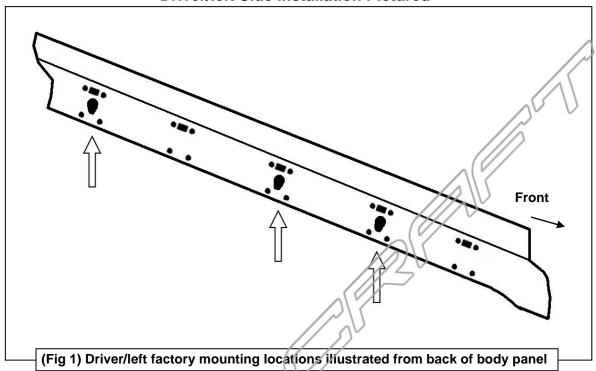

# REMOVE CONTENTS FROM BOX. VERIFY ALL PARTS ARE PRESENT. READ INSTRUCTIONS CAREFULLY. ASSISTANCE IS HIGHLY RECOMMENDED.

- 1. Starting on the driver/left side of the vehicle, locate the factory mounting locations along the inner body panel. There are (5) mounting locations along the body, installation will use the 2nd, 3rd and 5th mounting locations. NOTE: To locate the mounting locations, first locate the (5) pairs of holes along the pinch weld. Next, locate the small rectangular hole and (2) small round holes in the inner body panel directly above the holes in the pinch weld, (Figure 1). If necessary, place the driver/left Side Step assembly in position to help determine correct mounting locations.
- 2. Move to the 2nd mounting location from the front wheel opening. Slide (1) 10mm Clip Nut into the rectangular opening with the nut towards the inside. Line up the threaded nut on the clip with the round hole, (Figure 2, 3 & 4). Repeat to install a second Clip Nut in the remaining hole.
- 3. Continue along the cab to the 3rd mounting location. Repeat **Steps 1 & 2** to install the (2) 10mm Clip Nuts, **(Figure 3)**.
- **4.** Continue along the cab to the last, (5th), mounting location at the back of the cab. Repeat **Steps 1 & 2** to install the (2) 10mm Clip Nuts in the rear mounting location **(Figure 3)**
- 5. With assistance, hold the driver/left Side Step assembly up in place against the inner body panel. Attach the Side Step to the (6) Clip Nuts with the included (6) 10mm x 30mm Hex Bolts, (6) 10mm Lock Washers and (6) 10mm Flat Washers, (Figures 4—7). Leave hardware loose.
- 6. Align the bottom holes in the Side Step mounts with the (6) holes along the pinch weld. Bolt the Side Step to the pinch weld with the included (6) 10mm x 30mm Hex Bolts, (12) 10mm Flat Washers, (6) 10mm Lock Washers and (6) 10mm Hex Nuts, (Figures 4—7). NOTE: Insert the bolts with flat washers up from the bottom of the pinch weld and through the Bracket.
- 7. Level and adjust the Side Step and tighten all hardware.
- **8.** Repeat **Steps 1—7** for passenger/right Side Step installation.
- 9. Do periodic inspections to the installation to make sure that all hardware is secure and tight.

### **Driver/left Side Installation Pictured**