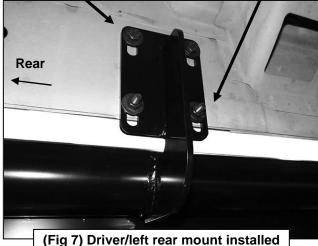

# REMOVE CONTENTS FROM BOX. VERIFY ALL PARTS ARE PRESENT. READ INSTRUCTIONS CAREFULLY. ASSISTANCE IS HIGHLY RECOMMENDED.

- 1. Starting on the driver/left side of the vehicle, locate the factory mounting locations along the inner body panel. There are (5) mounting locations along the body, installation will use the 2nd, 3rd and 5th mounting locations. NOTE: To locate the mounting locations, first locate the (5) pairs of holes along the pinch weld. Next, locate the small rectangular hole and (2) small round holes in the inner body panel directly above the holes in the pinch weld, (Figure 1). If necessary, place the driver/left Side Step assembly in position to help determine correct mounting locations.
- 2. Move to the 2nd mounting location from the front wheel opening. Slide (1) 10mm Clip Nut into the rectangular opening with the nut towards the inside. Line up the threaded nut on the clip with the round hole, (Figure 2, 3 & 4). Repeat to install a second Clip Nut in the remaining hole.
- 3. Continue along the cab to the 3rd mounting location. Repeat **Steps 1 & 2** to install the (2) 10mm Clip Nuts, **(Figure 3)**.
- **4.** Continue along the cab to the last, (5th), mounting location at the back of the cab. Repeat **Steps 1 & 2** to install the (2) 10mm Clip Nuts in the rear mounting location **(Figure 3)**
- 5. With assistance, hold the driver/left Side Step assembly up in place against the inner body panel. Attach the Side Step to the (6) Clip Nuts with the included (6) 10mm x 30mm Hex Bolts, (6) 10mm Lock Washers and (6) 10mm Flat Washers, (Figures 4—7). Leave hardware loose.
- 6. Align the bottom holes in the Side Step mounts with the (6) holes along the pinch weld. Bolt the Side Step to the pinch weld with the included (6) 10mm x 30mm Hex Bolts, (12) 10mm Flat Washers, (6) 10mm Lock Washers and (6) 10mm Hex Nuts, (Figures 4—7). NOTE: Insert the bolts with flat washers up from the bottom of the pinch weld and through the Bracket.
- 7. Level and adjust the Side Step and tighten all hardware.
- **8.** Repeat **Steps 1—7** for passenger/right Side Step installation.
- 9. Do periodic inspections to the installation to make sure that all hardware is secure and tight.

### **Driver/left Side Installation Pictured**

### **Driver/left Side Installation Pictured**

10mm Clip Nut 10mm x 30mm Hex Bolt 10mm Lock Washer 10mm Flat Washer

10mm x 30mm Hex Bolt (2) 10mm Flat Washers 10mm Lock Washer 10mm Hex Nut

10mm x 30mm Hex Bolt (2) 10mm Flat Washers 10mm Lock Washer 10mm Hex Nut