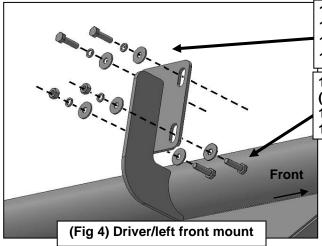

# REMOVE CONTENTS FROM BOX. VERIFY ALL PARTS ARE PRESENT. READ INSTRUCTIONS CAREFULLY. ASSISTANCE IS HIGHLY RECOMMENDED.

- 1. Starting on the driver/left side of the vehicle, locate the factory mounting locations along the inner body panel. There are (5) mounting locations along the body, installation will use the 2nd, 3rd and 5th mounting locations. NOTE: To locate the mounting locations, first locate the (5) pairs of holes along the pinch weld. Next, locate the small rectangular hole and (2) small round holes in the inner body panel directly above the holes in the pinch weld, (Figure 1). If necessary, place the driver/left Side Step assembly in position to help determine correct mounting locations.
- 2. Move to the 2nd mounting location from the front wheel opening. Slide (1) 10mm Clip Nut into the rectangular opening with the nut towards the inside. Line up the threaded nut on the clip with the round hole, (Figure 2, 3 & 4). Repeat to install a second Clip Nut in the remaining hole.
- 3. Continue along the cab to the 3rd mounting location. Repeat **Steps 1 & 2** to install the (2) 10mm Clip Nuts, **(Figure 3)**.
- **4.** Continue along the cab to the last, (5th), mounting location at the back of the cab. Repeat **Steps 1 & 2** to install the (2) 10mm Clip Nuts in the rear mounting location **(Figure 3)**
- 5. With assistance, hold the driver/left Side Step assembly up in place against the inner body panel. Attach the Side Step to the (6) Clip Nuts with the included (6) 10mm x 30mm Hex Bolts, (6) 10mm Lock Washers and (6) 10mm Flat Washers, (Figures 4—7). Leave hardware loose.
- 6. Align the bottom holes in the Side Step mounts with the (6) holes along the pinch weld. Bolt the Side Step to the pinch weld with the included (6) 10mm x 30mm Hex Bolts, (12) 10mm Flat Washers, (6) 10mm Lock Washers and (6) 10mm Hex Nuts, (Figures 4—7). NOTE: Insert the bolts with flat washers up from the bottom of the pinch weld and through the Bracket.
- 7. Level and adjust the Side Step and tighten all hardware.
- **8.** Repeat **Steps 1—7** for passenger/right Side Step installation.
- 9. Do periodic inspections to the installation to make sure that all hardware is secure and tight.

### **Driver/left Side Installation Pictured**

### **Driver/left Side Installation Pictured**

10mm Clip Nut 10mm x 30mm Hex Bolt 10mm Lock Washer 10mm Flat Washer

10mm x 30mm Hex Bolt (2) 10mm Flat Washers 10mm Lock Washer 10mm Hex Nut

10mm x 30mm Hex Bolt (2) 10mm Flat Washers 10mm Lock Washer 10mm Hex Nut