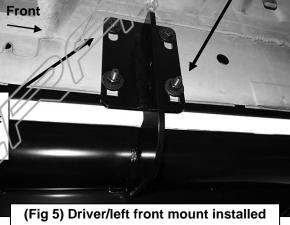

# REMOVE CONTENTS FROM BOX. VERIFY ALL PARTS ARE PRESENT. READ INSTRUCTIONS CAREFULLY. ASSISTANCE IS HIGHLY RECOMMENDED.

- 1. Starting on the driver/left side of the vehicle, locate the factory mounting locations along the inner body panel. There are (4) mounting locations along the body, installation will use the 2nd, 3rd and 4th mounting locations. NOTE: To locate the mounting locations, first locate the (4) pairs of holes along the pinch weld. Next, locate the small rectangular hole and (2) small round holes in the inner body panel directly above the holes in the pinch weld, (Figure 1). If necessary, place the driver/left Side Step assembly in position to help determine correct mounting locations.
- 2. Move to the 2nd mounting location from the front wheel opening. Slide (1) 10mm Clip Nut into the rectangular opening with the nut towards the inside. Line up the threaded nut on the clip with the round hole, (Figure 2, 3 & 4). Repeat to install a second Clip Nut in the remaining hole.
- 3. Continue along the cab to the 3rd mounting location. Repeat **Steps 1 & 2** to install the (2) 10mm Clip Nuts, (Figure 3).
- **4.** Continue along the cab to the last, (4th), mounting location at the back of the cab. Repeat **Steps 1 & 2** to install the (2) 10mm Clip Nuts in the rear mounting location **(Figure 3)**
- 5. With assistance, hold the driver/left Side Step assembly up in place against the inner body panel. Attach the Side Step to the (6) Clip Nuts with the included (6) 10mm x 30mm Hex Bolts, (6) 10mm Lock Washers and (6) 10mm Flat Washers, (Figures 4—7). Leave hardware loose.
- 6. Align the bottom holes in the Side Step mounts with the (6) holes along the pinch weld. Bolt the Side Step to the pinch weld with the included (6) 10mm x 30mm Hex Bolts, (12) 10mm Flat Washers, (6) 10mm Lock Washers and (6) 10mm Hex Nuts, (Figures 4—7). NOTE: Insert the bolts with flat washers up from the bottom of the pinch weld and through the Bracket.
- 7. Level and adjust the Side Step and tighten all hardware.
- **8.** Repeat **Steps 1—7** for passenger/right Side Step installation.
- 9. Do periodic inspections to the installation to make sure that all hardware is secure and tight.

### HD WHEEL TO WHEEL SIDE STEP 99-16 FORD SUPER DUTY SUPER CAB 8FT LONG BED Driver/left Side Installation Pictured

10mm Clip Nut 10mm x 30mm Hex Bolt 10mm Lock Washer 10mm Flat Washer

10mm x 30mm Hex Bolt (2) 10mm Flat Washers 10mm Lock Washer 10mm Hex Nut 10mm x 30mm Hex Bolt (2) 10mm Flat Washers 10mm Lock Washer 10mm Hex Nut