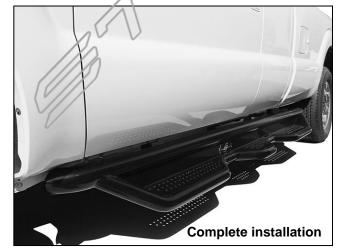

# HD WHEEL TO WHEEL SIDE STEP 99-16 FORD SUPER DUTY SUPER CAB 8FT LONG BED

# REMOVE CONTENTS FROM BOX. VERIFY ALL PARTS ARE PRESENT. READ INSTRUCTIONS CAREFULLY. ASSISTANCE IS HIGHLY RECOMMENDED.

- 1. Starting on the driver/left side of the vehicle, locate the factory mounting locations along the inner body panel. There are (4) mounting locations along the body, installation will use the 2nd, 3rd and 4th mounting locations. NOTE: To locate the mounting locations, first locate the (4) pairs of holes along the pinch weld. Next, locate the small rectangular hole and (2) small round holes in the inner body panel directly above the holes in the pinch weld, (Figure 1). If necessary, place the driver/left Side Step assembly in position to help determine correct mounting locations.
- 2. Move to the 2nd mounting location from the front wheel opening. Slide (1) 10mm Clip Nut into the rectangular opening with the nut towards the inside. Line up the threaded nut on the clip with the round hole, (Figure 2, 3 & 4). Repeat to install a second Clip Nut in the remaining hole.
- 3. Continue along the cab to the 3rd mounting location. Repeat **Steps 1 & 2** to install the (2) 10mm Clip Nuts, (Figure 3).
- **4.** Continue along the cab to the last, (4th), mounting location at the back of the cab. Repeat **Steps 1 & 2** to install the (2) 10mm Clip Nuts in the rear mounting location **(Figure 3)**
- 5. With assistance, hold the driver/left Side Step assembly up in place against the inner body panel. Attach the Side Step to the (6) Clip Nuts with the included (6) 10mm x 30mm Hex Bolts, (6) 10mm Lock Washers and (6) 10mm Flat Washers, (Figures 4—7). Leave hardware loose.
- 6. Align the bottom holes in the Side Step mounts with the (6) holes along the pinch weld. Bolt the Side Step to the pinch weld with the included (6) 10mm x 30mm Hex Bolts, (12) 10mm Flat Washers, (6) 10mm Lock Washers and (6) 10mm Hex Nuts, (Figures 4—7). NOTE: Insert the bolts with flat washers up from the bottom of the pinch weld and through the Bracket.
- 7. Level and adjust the Side Step and tighten all hardware.
- **8.** Repeat **Steps 1—7** for passenger/right Side Step installation.
- 9. Do periodic inspections to the installation to make sure that all hardware is secure and tight.