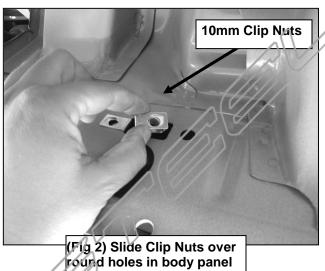

# REMOVE CONTENTS FROM BOX. VERIFY ALL PARTS ARE PRESENT. READ INSTRUCTIONS CAREFULLY. ASSISTANCE IS HIGHLY RECOMMENDED.

- 1. Starting on the driver/left side of the vehicle, locate the factory mounting locations along the inner body panel. There are (4) mounting locations along the body, installation will use the 2nd, 3rd and 4th mounting locations. NOTE: To locate the mounting locations, first locate the (4) pairs of holes along the pinch weld. Next, locate the small rectangular hole and (2) small round holes in the inner body panel directly above the holes in the pinch weld, (Figure 1). If necessary, place the driver/left Side Step assembly in position to help determine correct mounting locations.
- 2. Move to the 2nd mounting location from the front wheel opening. Slide (1) 10mm Clip Nut into the rectangular opening with the nut towards the inside. Line up the threaded nut on the clip with the round hole, (Figure 2, 3 & 4). Repeat to install a second Clip Nut in the remaining hole.
- 3. Continue along the cab to the 3rd mounting location. Repeat **Steps 1 & 2** to install the (2) 10mm Clip Nuts, (Figure 3).
- **4.** Continue along the cab to the last, (4th), mounting location at the back of the cab. Repeat **Steps 1 & 2** to install the (2) 10mm Clip Nuts in the rear mounting location **(Figure 3)**
- 5. With assistance, hold the driver/left Side Step assembly up in place against the inner body panel. Attach the Side Step to the (6) Clip Nuts with the included (6) 10mm x 30mm Hex Bolts, (6) 10mm Lock Washers and (6) 10mm Flat Washers, (Figures 4—7). Leave hardware loose.
- 6. Align the bottom holes in the Side Step mounts with the (6) holes along the pinch weld. Bolt the Side Step to the pinch weld with the included (6) 10mm x 30mm Hex Bolts, (12) 10mm Flat Washers, (6) 10mm Lock Washers and (6) 10mm Hex Nuts, (Figures 4—7). NOTE: Insert the bolts with flat washers up from the bottom of the pinch weld and through the Bracket.
- 7. Level and adjust the Side Step and tighten all hardware.
- **8.** Repeat **Steps 1—7** for passenger/right Side Step installation.
- 9. Do periodic inspections to the installation to make sure that all hardware is secure and tight.