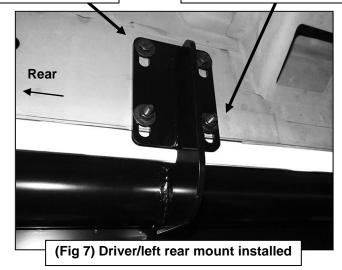

# REMOVE CONTENTS FROM BOX. VERIFY ALL PARTS ARE PRESENT. READ INSTRUCTIONS CAREFULLY. ASSISTANCE IS HIGHLY RECOMMENDED.

- 1. Starting on the driver/left side of the vehicle, locate the factory mounting locations along the inner body panel. There are (4) mounting locations along the body, installation will use the 2nd, 3rd and 4th mounting locations. NOTE: To locate the mounting locations, first locate the (4) pairs of holes along the pinch weld. Next, locate the small rectangular hole and (2) small round holes in the inner body panel directly above the holes in the pinch weld, (Figure 1). If necessary, place the driver/left Side Step assembly in position to help determine correct mounting locations.
- 2. Move to the 2nd mounting location from the front wheel opening. Slide (1) 10mm Clip Nut into the rectangular opening with the nut towards the inside. Line up the threaded nut on the clip with the round hole, (Figure 2, 3 & 4). Repeat to install a second Clip Nut in the remaining hole.
- 3. Continue along the cab to the 3rd mounting location. Repeat **Steps 1 & 2** to install the (2) 10mm Clip Nuts, (Figure 3).
- **4.** Continue along the cab to the last, (4th), mounting location at the back of the cab. Repeat **Steps 1 & 2** to install the (2) 10mm Clip Nuts in the rear mounting location **(Figure 3)**
- 5. With assistance, hold the driver/left Side Step assembly up in place against the inner body panel. Attach the Side Step to the (6) Clip Nuts with the included (6) 10mm x 30mm Hex Bolts, (6) 10mm Lock Washers and (6) 10mm Flat Washers, (Figures 4—7). Leave hardware loose.
- 6. Align the bottom holes in the Side Step mounts with the (6) holes along the pinch weld. Bolt the Side Step to the pinch weld with the included (6) 10mm x 30mm Hex Bolts, (12) 10mm Flat Washers, (6) 10mm Lock Washers and (6) 10mm Hex Nuts, (Figures 4—7). NOTE: Insert the bolts with flat washers up from the bottom of the pinch weld and through the Bracket.
- 7. Level and adjust the Side Step and tighten all hardware.
- **8.** Repeat **Steps 1—7** for passenger/right Side Step installation.
- 9. Do periodic inspections to the installation to make sure that all hardware is secure and tight.

Page 1 of 3 12/13/16 (DP)

## HD WHEEL TO WHEEL SIDE STEP 99-16 FORD SUPER DUTY SUPER CAB 8FT LONG BED Driver/left Side Installation Pictured

Page 2 of 3 12/13/16 (DP)

### HD WHEEL TO WHEEL SIDE STEP 99-16 FORD SUPER DUTY SUPER CAB 8FT LONG BED Driver/left Side Installation Pictured

10mm Clip Nut 10mm x 30mm Hex Bolt 10mm Lock Washer 10mm Flat Washer

10mm x 30mm Hex Bolt (2) 10mm Flat Washers 10mm Lock Washer 10mm Hex Nut 10mm x 30mm Hex Bolt (2) 10mm Flat Washers 10mm Lock Washer 10mm Hex Nut