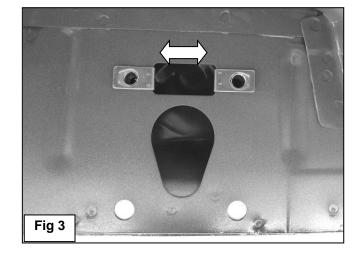

# REMOVE CONTENTS FROM BOX. VERIFY ALL PARTS ARE PRESENT. READ INSTRUCTIONS CAREFULLY. ASSISTANCE IS HIGHLY RECOMMENDED.

- 1. Starting on the driver/left side of the vehicle, locate the factory mounting locations along the inner body panel. There are (4) mounting locations along the body, installation will use the 2nd, 3rd and 4th mounting locations. NOTE: To locate the mounting locations, first locate the (4) pairs of holes along the pinch weld. Next, locate the small rectangular hole and (2) small round holes in the inner body panel directly above the holes in the pinch weld, (Figure 1). If necessary, place the driver/left Side Step assembly in position to help determine correct mounting locations.
- 2. Move to the 2nd mounting location from the front wheel opening. Slide (1) 10mm Clip Nut into the rectangular opening with the nut towards the inside. Line up the threaded nut on the clip with the round hole, (Figure 2, 3 & 4). Repeat to install a second Clip Nut in the remaining hole.
- 3. Continue along the cab to the 3rd mounting location. Repeat **Steps 1 & 2** to install the (2) 10mm Clip Nuts, (Figure 3).
- **4.** Continue along the cab to the last, (4th), mounting location at the back of the cab. Repeat **Steps 1 & 2** to install the (2) 10mm Clip Nuts in the rear mounting location **(Figure 3)**
- 5. With assistance, hold the driver/left Side Step assembly up in place against the inner body panel. Attach the Side Step to the (6) Clip Nuts with the included (6) 10mm x 30mm Hex Bolts, (6) 10mm Lock Washers and (6) 10mm Flat Washers, (Figures 4—7). Leave hardware loose.
- 6. Align the bottom holes in the Side Step mounts with the (6) holes along the pinch weld. Bolt the Side Step to the pinch weld with the included (6) 10mm x 30mm Hex Bolts, (12) 10mm Flat Washers, (6) 10mm Lock Washers and (6) 10mm Hex Nuts, (Figures 4—7). NOTE: Insert the bolts with flat washers up from the bottom of the pinch weld and through the Bracket.
- 7. Level and adjust the Side Step and tighten all hardware.
- **8.** Repeat **Steps 1—7** for passenger/right Side Step installation.
- 9. Do periodic inspections to the installation to make sure that all hardware is secure and tight.