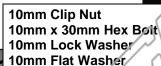

#### **PARTS LIST:**

| 1  | Driver/Left Heavy Duty Side Step     | 36 | 10mm x 27mm OD x 2mm Flat Washers |
|----|--------------------------------------|----|-----------------------------------|
| 1  | Passenger/Right Heavy Duty Side Step | 24 | 10mm Lock Washers                 |
| 12 | 10mm Clip-Nuts                       | 12 | 10-1.5mm Hex Nuts                 |
| 24 | 10-1.5mm x 30mm Hex Bolts            |    | /.<                               |

# REMOVE CONTENTS FROM BOX. VERIFY ALL PARTS ARE PRESENT. READ INSTRUCTIONS CAREFULLY. ASSISTANCE IS HIGHLY RECOMMENDED.

- 1. Starting on the driver/left side of the vehicle, locate the factory mounting locations along the inner body panel. There are (4) mounting locations along the body, installation will use the 2nd, 3rd and 4th mounting locations. NOTE: To locate the mounting locations, first locate the (4) pairs of holes along the pinch weld. Next, locate the small rectangular hole and (2) small round holes in the inner body panel directly above the holes in the pinch weld, (Figure 1). If necessary, place the driver/left Side Step assembly in position to help determine correct mounting locations.
- 2. Move to the 2nd mounting location from the front wheel opening. Slide (1) 10mm Clip Nut into the rectangular opening with the nut towards the inside. Line up the threaded nut on the clip with the round hole, (Figure 2, 3 & 4). Repeat to install a second Clip Nut in the remaining hole.
- 3. Continue along the cab to the 3rd mounting location. Repeat **Steps 1 & 2** to install the (2) 10mm Clip Nuts, (Figure 3).
- **4.** Continue along the cab to the last, (4th), mounting location at the back of the cab. Repeat **Steps 1 & 2** to install the (2) 10mm Clip Nuts in the rear mounting location **(Figure 3)**
- 5. With assistance, hold the driver/left Side Step assembly up in place against the inner body panel. Attach the Side Step to the (6) Clip Nuts with the included (6) 10mm x 30mm Hex Bolts, (6) 10mm Lock Washers and (6) 10mm Flat Washers, (Figures 4—7). Leave hardware loose.
- 6. Align the bottom holes in the Side Step mounts with the (6) holes along the pinch weld. Bolt the Side Step to the pinch weld with the included (6) 10mm x 30mm Hex Bolts, (12) 10mm Flat Washers, (6) 10mm Lock Washers and (6) 10mm Hex Nuts, (Figures 4—7). NOTE: Insert the bolts with flat washers up from the bottom of the pinch weld and through the Bracket.
- 7. Level and adjust the Side Step and tighten all hardware.
- **8.** Repeat **Steps 1—7** for passenger/right Side Step installation.
- 9. Do periodic inspections to the installation to make sure that all hardware is secure and tight.