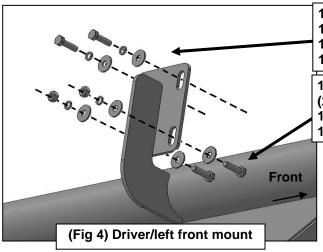

# REMOVE CONTENTS FROM BOX. VERIFY ALL PARTS ARE PRESENT. READ INSTRUCTIONS CAREFULLY. ASSISTANCE IS HIGHLY RECOMMENDED.

- 1. Starting on the driver/left side of the vehicle, locate the factory mounting locations along the inner body panel. There are (4) mounting locations along the body, installation will use the 2nd, 3rd and 4th mounting locations. NOTE: To locate the mounting locations, first locate the (4) pairs of holes along the pinch weld. Next, locate the small rectangular hole and (2) small round holes in the inner body panel directly above the holes in the pinch weld, (Figure 1). If necessary, place the driver/left Side Step assembly in position to help determine correct mounting locations.
- 2. Move to the 2nd mounting location from the front wheel opening. Slide (1) 10mm Clip Nut into the rectangular opening with the nut towards the inside. Line up the threaded nut on the clip with the round hole, (Figure 2, 3 & 4). Repeat to install a second Clip Nut in the remaining hole.
- 3. Continue along the cab to the 3rd mounting location. Repeat **Steps 1 & 2** to install the (2) 10mm Clip Nuts, (Figure 3).
- **4.** Continue along the cab to the last, (4th), mounting location at the back of the cab. Repeat **Steps 1 & 2** to install the (2) 10mm Clip Nuts in the rear mounting location **(Figure 3)**
- 5. With assistance, hold the driver/left Side Step assembly up in place against the inner body panel. Attach the Side Step to the (6) Clip Nuts with the included (6) 10mm x 30mm Hex Bolts, (6) 10mm Lock Washers and (6) 10mm Flat Washers, (Figures 4—7). Leave hardware loose.
- 6. Align the bottom holes in the Side Step mounts with the (6) holes along the pinch weld. Bolt the Side Step to the pinch weld with the included (6) 10mm x 30mm Hex Bolts, (12) 10mm Flat Washers, (6) 10mm Lock Washers and (6) 10mm Hex Nuts, (Figures 4—7). NOTE: Insert the bolts with flat washers up from the bottom of the pinch weld and through the Bracket.
- 7. Level and adjust the Side Step and tighten all hardware.
- **8.** Repeat **Steps 1—7** for passenger/right Side Step installation.
- 9. Do periodic inspections to the installation to make sure that all hardware is secure and tight.

### HD WHEEL TO WHEEL SIDE STEP 99-16 FORD SUPER DUTY SUPER CAB 8FT LONG BED Driver/left Side Installation Pictured

10mm Clip Nut 10mm x 30mm Hex Bolt 10mm Lock Washer 10mm Flat Washer

10mm x 30mm Hex Bolt (2) 10mm Flat Washers 10mm Lock Washer 10mm Hex Nut 10mm x 30mm Hex Bolt (2) 10mm Flat Washers 10mm Lock Washer 10mm Hex Nut