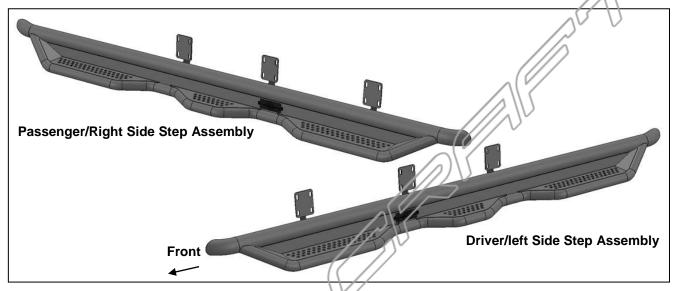

# HD WHEEL TO WHEEL SIDE STEP 99-16 FORD SUPER DUTY SUPER CAB 8FT LONG BED

# REMOVE CONTENTS FROM BOX. VERIFY ALL PARTS ARE PRESENT. READ INSTRUCTIONS CAREFULLY. ASSISTANCE IS HIGHLY RECOMMENDED.

- 1. Starting on the driver/left side of the vehicle, locate the factory mounting locations along the inner body panel. There are (4) mounting locations along the body, installation will use the 2nd, 3rd and 4th mounting locations. NOTE: To locate the mounting locations, first locate the (4) pairs of holes along the pinch weld. Next, locate the small rectangular hole and (2) small round holes in the inner body panel directly above the holes in the pinch weld, (Figure 1). If necessary, place the driver/left Side Step assembly in position to help determine correct mounting locations.
- 2. Move to the 2nd mounting location from the front wheel opening. Slide (1) 10mm Clip Nut into the rectangular opening with the nut towards the inside. Line up the threaded nut on the clip with the round hole, (Figure 2, 3 & 4). Repeat to install a second Clip Nut in the remaining hole.
- 3. Continue along the cab to the 3rd mounting location. Repeat **Steps 1 & 2** to install the (2) 10mm Clip Nuts, (Figure 3).
- **4.** Continue along the cab to the last, (4th), mounting location at the back of the cab. Repeat **Steps 1 & 2** to install the (2) 10mm Clip Nuts in the rear mounting location **(Figure 3)**
- 5. With assistance, hold the driver/left Side Step assembly up in place against the inner body panel. Attach the Side Step to the (6) Clip Nuts with the included (6) 10mm x 30mm Hex Bolts, (6) 10mm Lock Washers and (6) 10mm Flat Washers, (Figures 4—7). Leave hardware loose.
- 6. Align the bottom holes in the Side Step mounts with the (6) holes along the pinch weld. Bolt the Side Step to the pinch weld with the included (6) 10mm x 30mm Hex Bolts, (12) 10mm Flat Washers, (6) 10mm Lock Washers and (6) 10mm Hex Nuts, (Figures 4—7). NOTE: Insert the bolts with flat washers up from the bottom of the pinch weld and through the Bracket.
- 7. Level and adjust the Side Step and tighten all hardware.
- **8.** Repeat **Steps 1—7** for passenger/right Side Step installation.
- 9. Do periodic inspections to the installation to make sure that all hardware is secure and tight.