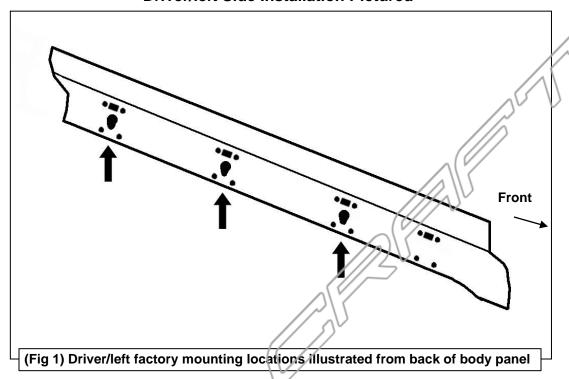

# REMOVE CONTENTS FROM BOX. VERIFY ALL PARTS ARE PRESENT. READ INSTRUCTIONS CAREFULLY. ASSISTANCE IS HIGHLY RECOMMENDED.

- 1. Starting on the driver/left side of the vehicle, locate the factory mounting locations along the inner body panel. There are (4) mounting locations along the body, installation will use the 2nd, 3rd and 4th mounting locations. NOTE: To locate the mounting locations, first locate the (4) pairs of holes along the pinch weld. Next, locate the small rectangular hole and (2) small round holes in the inner body panel directly above the holes in the pinch weld, (Figure 1). If necessary, place the driver/left Side Step assembly in position to help determine correct mounting locations.
- 2. Move to the 2nd mounting location from the front wheel opening. Slide (1) 10mm Clip Nut into the rectangular opening with the nut towards the inside. Line up the threaded nut on the clip with the round hole, (Figure 2, 3 & 4). Repeat to install a second Clip Nut in the remaining hole.
- 3. Continue along the cab to the 3rd mounting location. Repeat **Steps 1 & 2** to install the (2) 10mm Clip Nuts, (Figure 3).
- **4.** Continue along the cab to the last, (4th), mounting location at the back of the cab. Repeat **Steps 1 & 2** to install the (2) 10mm Clip Nuts in the rear mounting location **(Figure 3)**
- 5. With assistance, hold the driver/left Side Step assembly up in place against the inner body panel. Attach the Side Step to the (6) Clip Nuts with the included (6) 10mm x 30mm Hex Bolts, (6) 10mm Lock Washers and (6) 10mm Flat Washers, (Figures 4—7). Leave hardware loose.
- 6. Align the bottom holes in the Side Step mounts with the (6) holes along the pinch weld. Bolt the Side Step to the pinch weld with the included (6) 10mm x 30mm Hex Bolts, (12) 10mm Flat Washers, (6) 10mm Lock Washers and (6) 10mm Hex Nuts, (Figures 4—7). NOTE: Insert the bolts with flat washers up from the bottom of the pinch weld and through the Bracket.
- 7. Level and adjust the Side Step and tighten all hardware.
- **8.** Repeat **Steps 1—7** for passenger/right Side Step installation.
- 9. Do periodic inspections to the installation to make sure that all hardware is secure and tight.