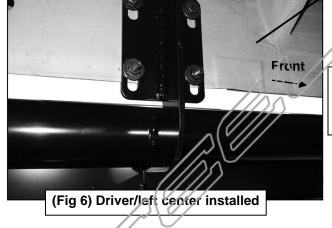

# REMOVE CONTENTS FROM BOX. VERIFY ALL PARTS ARE PRESENT. READ INSTRUCTIONS CAREFULLY. ASSISTANCE IS HIGHLY RECOMMENDED.

- 1. Starting on the driver/left side of the vehicle, locate the factory mounting locations along the inner body panel. There are (4) mounting locations along the body, installation will use the 2nd, 3rd and 4th mounting locations. NOTE: To locate the mounting locations, first locate the (4) pairs of holes along the pinch weld. Next, locate the small rectangular hole and (2) small round holes in the inner body panel directly above the holes in the pinch weld, (Figure 1). If necessary, place the driver/left Side Step assembly in position to help determine correct mounting locations.
- 2. Move to the 2nd mounting location from the front wheel opening. Slide (1) 10mm Clip Nut into the rectangular opening with the nut towards the inside. Line up the threaded nut on the clip with the round hole, (Figure 2, 3 & 4). Repeat to install a second Clip Nut in the remaining hole.
- 3. Continue along the cab to the 3rd mounting location. Repeat **Steps 1 & 2** to install the (2) 10mm Clip Nuts, (Figure 3).
- **4.** Continue along the cab to the last, (4th), mounting location at the back of the cab. Repeat **Steps 1 & 2** to install the (2) 10mm Clip Nuts in the rear mounting location **(Figure 3)**
- 5. With assistance, hold the driver/left Side Step assembly up in place against the inner body panel. Attach the Side Step to the (6) Clip Nuts with the included (6) 10mm x 30mm Hex Bolts, (6) 10mm Lock Washers and (6) 10mm Flat Washers, (Figures 4—7). Leave hardware loose.
- 6. Align the bottom holes in the Side Step mounts with the (6) holes along the pinch weld. Bolt the Side Step to the pinch weld with the included (6) 10mm x 30mm Hex Bolts, (12) 10mm Flat Washers, (6) 10mm Lock Washers and (6) 10mm Hex Nuts, (Figures 4—7). NOTE: Insert the bolts with flat washers up from the bottom of the pinch weld and through the Bracket.
- 7. Level and adjust the Side Step and tighten all hardware.
- **8.** Repeat **Steps 1—7** for passenger/right Side Step installation.
- 9. Do periodic inspections to the installation to make sure that all hardware is secure and tight.

### HD WHEEL TO WHEEL SIDE STEP 99-16 FORD SUPER DUTY SUPER CAB 8FT LONG BED Driver/left Side Installation Pictured

10mm Clip Nut 10mm x 30mm Hex Bolt 10mm Lock Washer 10mm Flat Washer

10mm x 30mm Hex Bolt (2) 10mm Flat Washers 10mm Lock Washer 10mm Hex Nut 10mm x 30mm Hex Bolt (2) 10mm Flat Washers 10mm Lock Washer 10mm Hex Nut