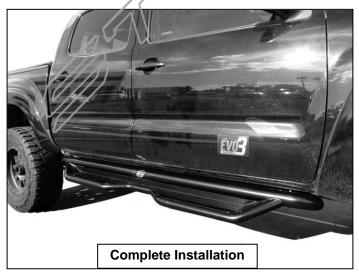

readed mounting holes with the included (2) 8mm Hex Bolts, (2) 8mm Lock Washers and (2) Flat Washers (Figures 2—4). Do not tighten hardware at this time.
- 4. Level and adjust the Side Step and tighten all hardware.
- 5. Repeat Steps 2—4 for driver/left Side Step installation.
- **6.** Do periodic inspections to the installation to make sure that all hardware is secure and tight.

**To protect your investment**, wax this product after installing. Regular waxing is recommended to add a protective layer over the finish. Do not use any type of polish or wax that may contain abrasives that could damage the finish. Mild soap may be used to clean the HD Side Step.

Page 1 of 2 6/14/16 (JB)

## HD SIDE STEPS 2005-2016 TOYOTA TACOMA DOUBLE CAB

## **Passenger Side Installation Pictured**











Page 2 of 2 6/14/16 (JB)