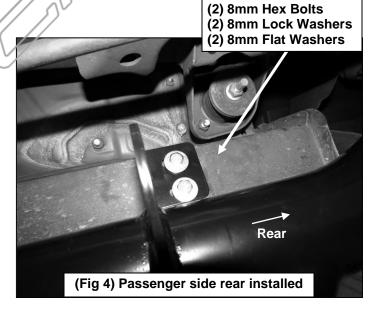

### PROCEDURE:

- 1. REMOVE CONTENTS FROM BOX. VERIFY ALL PARTS ARE PRESENT. READ INSTRUCTIONS CAREFULLY. USE ILLUSTRATION TO IDENTIFY RUNNING BOARDS. ASSISTANCE IS RECOMMENDED.
- 2. Starting from under the passenger side of the vehicle, remove the plastic plugs, (or hex bolts), covering the factory threaded holes in the body panel, (Figures 1). NOTE: There are (3) factory running board mounting locations along the bottom of the body. Repeat to remove the plugs from the 2nd, and 3rd (rear) mounting locations.
- 3. Carefully unwrap the passenger side HD Side Step. With assistance, hold the Side Step up in place against the (3) mounting locations. Attach the Side Step to the factory threaded mounting holes with the included (2) 8mm Hex Bolts, (2) 8mm Lock Washers and (2) Flat Washers (Figures 2—4). Do not tighten hardware at this time.
- 4. Level and adjust the Side Step and tighten all hardware.
- 5. Repeat Steps 2—4 for driver/left Side Step installation.
- **6.** Do periodic inspections to the installation to make sure that all hardware is secure and tight.

**To protect your investment**, wax this product after installing. Regular waxing is recommended to add a protective layer over the finish. Do not use any type of polish or wax that may contain abrasives that could damage the finish. Mild soap may be used to clean the HD Side Step.