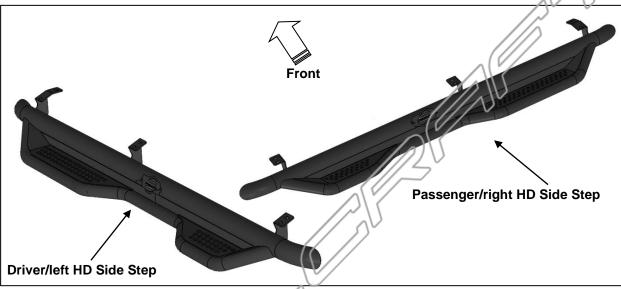

#### **PARTS LIST:**

| Qty | Description                  | Qty | Description                          |
|-----|------------------------------|-----|--------------------------------------|
| 1   | Driver/left HD Side Step     | 12  | 8mm Lock Washers                     |
| 1   | Passenger/right HD Side Step | 12  | 8mm x 24mm OD x 2mm STD Flat Washers |
| 12  | 8-1.25mm x 30mm Hex Bolts    |     |                                      |

### PROCEDURE:

- 1. REMOVE CONTENTS FROM BOX. VERIFY ALL PARTS ARE PRESENT. READ INSTRUCTIONS CAREFULLY. USE ILLUSTRATION TO IDENTIFY RUNNING BOARDS. ASSISTANCE IS RECOMMENDED.
- 2. Starting from under the passenger side of the vehicle, remove the plastic plugs, (or hex bolts), covering the factory threaded holes in the body panel, (Figures 1). NOTE: There are (3) factory running board mounting locations along the bottom of the body. Repeat to remove the plugs from the 2nd, and 3rd (rear) mounting locations.
- 3. Carefully unwrap the passenger side HD Side Step. With assistance, hold the Side Step up in place against the (3) mounting locations. Attach the Side Step to the factory threaded mounting holes with the included (2) 8mm Hex Bolts, (2) 8mm Lock Washers and (2) Flat Washers (Figures 2—4). Do not tighten hardware at this time.
- 4. Level and adjust the Side Step and tighten all hardware.
- 5. Repeat Steps 2—4 for driver/left Side Step installation.
- **6.** Do periodic inspections to the installation to make sure that all hardware is secure and tight.