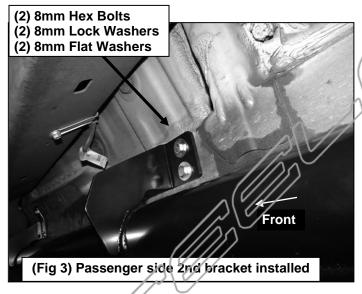

### PROCEDURE:

- 1. REMOVE CONTENTS FROM BOX. VERIFY ALL PARTS ARE PRESENT. READ INSTRUCTIONS CAREFULLY. USE ILLUSTRATION TO IDENTIFY RUNNING BOARDS. ASSISTANCE IS RECOMMENDED.
- 2. Starting from under the passenger side of the vehicle, remove the plastic plugs, (or hex bolts), covering the factory threaded holes in the body panel, (Figures 1). NOTE: There are (3) factory running board mounting locations along the bottom of the body. Repeat to remove the plugs from the 2nd, and 3rd (rear) mounting locations.
- 3. Carefully unwrap the passenger side HD Side Step. With assistance, hold the Side Step up in place against the (3) mounting locations. Attach the Side Step to the factory threaded mounting holes with the included (2) 8mm Hex Bolts, (2) 8mm Lock Washers and (2) Flat Washers (Figures 2—4). Do not tighten hardware at this time.
- 4. Level and adjust the Side Step and tighten all hardware.
- 5. Repeat Steps 2—4 for driver/left Side Step installation.
- **6.** Do periodic inspections to the installation to make sure that all hardware is secure and tight.