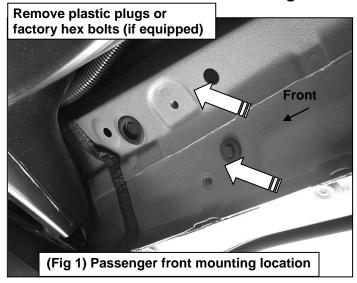

### PROCEDURE:

- 1. REMOVE CONTENTS FROM BOX. VERIFY ALL PARTS ARE PRESENT. READ INSTRUCTIONS CAREFULLY. USE ILLUSTRATION TO IDENTIFY RUNNING BOARDS. ASSISTANCE IS RECOMMENDED.
- 2. Starting from under the passenger side of the vehicle, remove the plastic plugs, (or hex bolts), covering the factory threaded holes in the body panel, (Figures 1). NOTE: There are (3) factory running board mounting locations along the bottom of the body. Repeat to remove the plugs from the 2nd, and 3rd (rear) mounting locations.
- 3. Carefully unwrap the passenger side HD Side Step. With assistance, hold the Side Step up in place against the (3) mounting locations. Attach the Side Step to the factory threaded mounting holes with the included (2) 8mm Hex Bolts, (2) 8mm Lock Washers and (2) Flat Washers (Figures 2—4). Do not tighten hardware at this time.
- 4. Level and adjust the Side Step and tighten all hardware.
- 5. Repeat Steps 2—4 for driver/left Side Step installation.
- **6.** Do periodic inspections to the installation to make sure that all hardware is secure and tight.