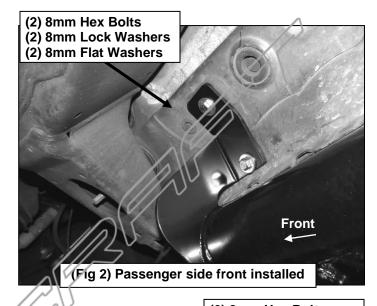

### PROCEDURE:

- 1. REMOVE CONTENTS FROM BOX. VERIFY ALL PARTS ARE PRESENT. READ INSTRUCTIONS CAREFULLY. USE ILLUSTRATION TO IDENTIFY RUNNING BOARDS. ASSISTANCE IS RECOMMENDED.
- 2. Starting from under the passenger side of the vehicle, remove the plastic plugs, (or hex bolts), covering the factory threaded holes in the body panel, (Figures 1). NOTE: There are (3) factory running board mounting locations along the bottom of the body. Repeat to remove the plugs from the 2nd, and 3rd (rear) mounting locations.
- 3. Carefully unwrap the passenger side HD Side Step. With assistance, hold the Side Step up in place against the (3) mounting locations. Attach the Side Step to the factory threaded mounting holes with the included (2) 8mm Hex Bolts, (2) 8mm Lock Washers and (2) Flat Washers (Figures 2—4). Do not tighten hardware at this time.
- 4. Level and adjust the Side Step and tighten all hardware.
- 5. Repeat Steps 2—4 for driver/left Side Step installation.
- **6.** Do periodic inspections to the installation to make sure that all hardware is secure and tight.

**To protect your investment**, wax this product after installing. Regular waxing is recommended to add a protective layer over the finish. Do not use any type of polish or wax that may contain abrasives that could damage the finish. Mild soap may be used to clean the HD Side Step.