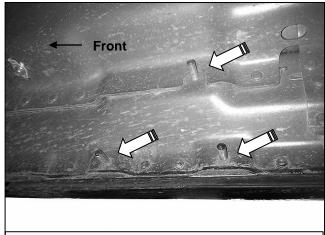

## PROCEDURE:

REMOVE CONTENTS FROM BOX. VERIFY ALL PARTS ARE PRESENT. READ INSTRUCTIONS CAREFULLY BEFORE STARTING INSTALLATION. ASSISTANCE IS RECOMMENDED.

- 1. Start the installation under the passenger side of the vehicle. Locate the front factory running board mounting location along the inner side of the body, (Figure 1).
- 2. Slide (1) Plastic Washer over each factory mounting stud in the body panel, (Figures 2 & 3). IMPORTANT: The Plastic Washers are designed to prevent corrosion between the aluminum body panel and the steel mounting brackets. Do not install the HD Side Step without first installing the Plastic Washers on all mounting studs.
- 3. Select the passenger/right HD Side Step Assembly. With assistance, attach the HD Side Step to the (6) factory studs with (6) 8mm Flat Washers and (6) 8mm Nylon Lock Nuts, (Figures 4 & 5). Snug but do not fully tighten the hardware.
- 4. Level and adjust the Side Step and fully tighten all hardware.
- **5.** Repeat **Steps 1—4** to install the driver/left Side Step Assembly.
- **6.** Do periodic inspections to the installation to make sure that all hardware is secure and tight.

## Passenger/right Side Installation Pictured

(Fig 1) Passenger side front mounting location

(3) 8mm Plastic Washers (3) 8mm Flat Washers

- (3) 8mm Nylon Lock Nuts

all mounting studs. Passenger side rear mounting location pictured