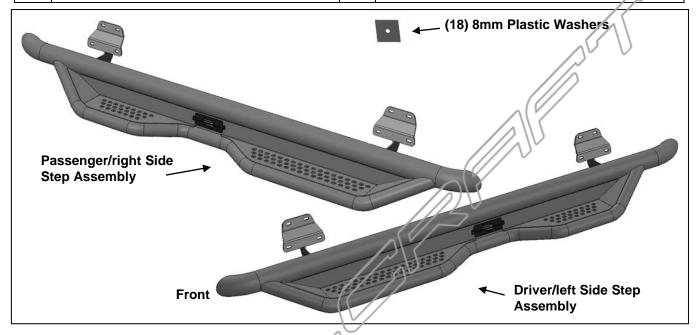

## **PARTS LIST:**

| 1  | Driver/left HD Side Step Assembly     | 12 | 8mm x 24mm OD x 2mm Washers |
|----|---------------------------------------|----|-----------------------------|
| 1  | Passenger/right HD Side Step Assembly | 12 | 8-1.25mm Nylon Lock Nuts    |
| 12 | 8mm Plastic Washers                   |    |                             |

## PROCEDURE:

REMOVE CONTENTS FROM BOX. VERIFY ALL PARTS ARE PRESENT. READ INSTRUCTIONS CAREFULLY BEFORE STARTING INSTALLATION. ASSISTANCE IS RECOMMENDED.

- 1. Start the installation under the passenger side of the vehicle. Locate the front factory running board mounting location along the inner side of the body, (Figure 1).
- 2. Slide (1) Plastic Washer over each factory mounting stud in the body panel, (Figures 2 & 3). IMPORTANT: The Plastic Washers are designed to prevent corrosion between the aluminum body panel and the steel mounting brackets. Do not install the HD Side Step without first installing the Plastic Washers on all mounting studs.
- 3. Select the passenger/right HD Side Step Assembly. With assistance, attach the HD Side Step to the (6) factory studs with (6) 8mm Flat Washers and (6) 8mm Nylon Lock Nuts, (Figures 4 & 5). Snug but do not fully tighten the hardware.
- 4. Level and adjust the Side Step and fully tighten all hardware.
- **5.** Repeat **Steps 1—4** to install the driver/left Side Step Assembly.
- **6.** Do periodic inspections to the installation to make sure that all hardware is secure and tight.