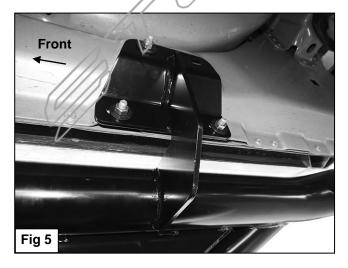

## PROCEDURE:

REMOVE CONTENTS FROM BOX. VERIFY ALL PARTS ARE PRESENT. READ INSTRUCTIONS CAREFULLY BEFORE STARTING INSTALLATION. ASSISTANCE IS RECOMMENDED.

- 1. Start the installation under the passenger side of the vehicle. Locate the front factory running board mounting location along the inner side of the body, (Figure 1).
- 2. Slide (1) Plastic Washer over each factory mounting stud in the body panel, (Figures 2 & 3). IMPORTANT: The Plastic Washers are designed to prevent corrosion between the aluminum body panel and the steel mounting brackets. Do not install the HD Side Step without first installing the Plastic Washers on all mounting studs.
- 3. Select the passenger/right HD Side Step Assembly. With assistance, attach the HD Side Step to the (6) factory studs with (6) 8mm Flat Washers and (6) 8mm Nylon Lock Nuts, (Figures 4 & 5). Snug but do not fully tighten the hardware.
- 4. Level and adjust the Side Step and fully tighten all hardware.
- **5.** Repeat **Steps 1—4** to install the driver/left Side Step Assembly.
- **6.** Do periodic inspections to the installation to make sure that all hardware is secure and tight.