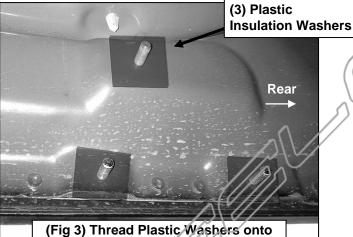

## PROCEDURE:

REMOVE CONTENTS FROM BOX. VERIFY ALL PARTS ARE PRESENT. READ INSTRUCTIONS CAREFULLY BEFORE STARTING INSTALLATION. ASSISTANCE IS RECOMMENDED.

- 1. Start the installation under the passenger side of the vehicle. Locate the front factory running board mounting location along the inner side of the body, (Figure 1).
- 2. Slide (1) Plastic Washer over each factory mounting stud in the body panel, (Figures 2 & 3). IMPORTANT: The Plastic Washers are designed to prevent corrosion between the aluminum body panel and the steel mounting brackets. Do not install the HD Side Step without first installing the Plastic Washers on all mounting studs.
- 3. Select the passenger/right HD Side Step Assembly. With assistance, attach the HD Side Step to the (6) factory studs with (6) 8mm Flat Washers and (6) 8mm Nylon Lock Nuts, (Figures 4 & 5). Snug but do not fully tighten the hardware.
- 4. Level and adjust the Side Step and fully tighten all hardware.
- **5.** Repeat **Steps 1—4** to install the driver/left Side Step Assembly.
- **6.** Do periodic inspections to the installation to make sure that all hardware is secure and tight.

## Passenger/right Side Installation Pictured

(Fig 1) Passenger side front mounting location

(3) 8mm Plastic Washers (3) 8mm Flat Washers

- (3) 8mm Nylon Lock Nuts

all mounting studs. Passenger side rear mounting location pictured