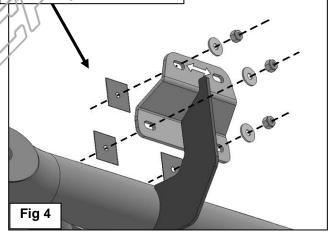

## PROCEDURE:

REMOVE CONTENTS FROM BOX. VERIFY ALL PARTS ARE PRESENT. READ INSTRUCTIONS CAREFULLY BEFORE STARTING INSTALLATION. ASSISTANCE IS RECOMMENDED.

- 1. Start the installation under the passenger side of the vehicle. Locate the front factory running board mounting location along the inner side of the body, (Figure 1).
- 2. Slide (1) Plastic Washer over each factory mounting stud in the body panel, (Figures 2 & 3). IMPORTANT: The Plastic Washers are designed to prevent corrosion between the aluminum body panel and the steel mounting brackets. Do not install the HD Side Step without first installing the Plastic Washers on all mounting studs.
- 3. Select the passenger/right HD Side Step Assembly. With assistance, attach the HD Side Step to the (6) factory studs with (6) 8mm Flat Washers and (6) 8mm Nylon Lock Nuts, (Figures 4 & 5). Snug but do not fully tighten the hardware.
- 4. Level and adjust the Side Step and fully tighten all hardware.
- **5.** Repeat **Steps 1—4** to install the driver/left Side Step Assembly.
- **6.** Do periodic inspections to the installation to make sure that all hardware is secure and tight.

## Passenger/right Side Installation Pictured

(Fig 1) Passenger side front mounting location

(3) 8mm Plastic Washers (3) 8mm Flat Washers

- (3) 8mm Nylon Lock Nuts

all mounting studs. Passenger side rear mounting location pictured