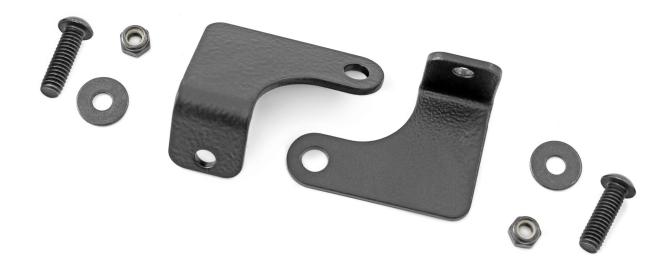

#### **KIT CONTENTS:**

Dr Side Bracket x1 Pass Side Bracket x1

#### **HARDWARE INCLUDED:**

6mm Flat Washers x2 6mm Lock Nuts x2 6mm x 14mm Button Head Bolts x2