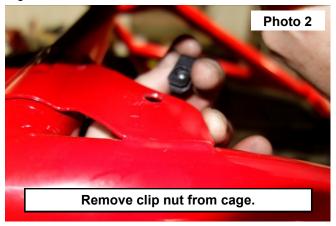

### **INSTALLATION INSTRUCTIONS**

- 1. Remove the rear bolt on each side of the roof using a T40 Torx bit. See Photo 1.
- 2. Lift up the rear of the roof and remove the clip nut from the cage. See Photo 2.