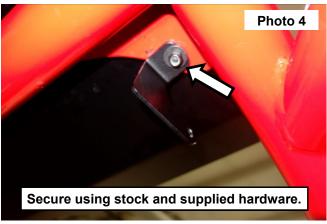

- 3. Install the Dr/Pass side brackets under the corner plate of the cage. See Photo 3.
- 4. Secure with the stock bolt (supplied 6mm x 14mm bolt if not equipped with a factory roof) along with the supplied 6mm flat washer and lock nut using a 10mm socket/wrench.

#### See Photo 4.

- 5. Install the light bar to the brackets using the hardware supplied with the light. See Photo 5.
- 6. Wire the light bar to the UTV as desired.

By purchasing any item sold by Rough Country, LLC, the buyer expressly warrants that he/she is in compliance with all applicable, State, and Local laws and regulations regarding the purchase, ownership, and use of the item. It shall be the buyers responsibility to comply with all Federal, State and Local laws governing the sales of any items listed, illustrated or sold. The buyer expressly agrees to indemnify and hold harmless Rough Country, LLC for all claims resulting directly or indirectly from the purchase, ownership, or use of the items.