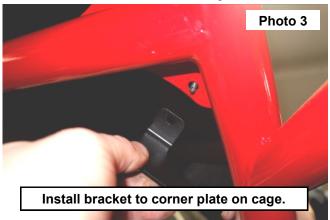

- 3. Install the Dr/Pass side brackets under the corner plate of the cage. See Photo 3.
- 4. Secure with the stock bolt (supplied 6mm x 14mm bolt if not equipped with a factory roof) along with the supplied 6mm flat washer and lock nut using a 10mm socket/wrench.