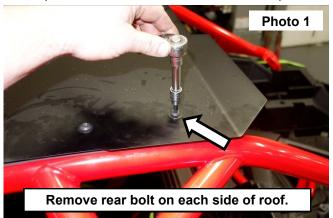

### **INSTALLATION INSTRUCTIONS**

- 1. Remove the rear bolt on each side of the roof using a T40 Torx bit. See Photo 1.
- 2. Lift up the rear of the roof and remove the clip nut from the cage. See Photo 2.