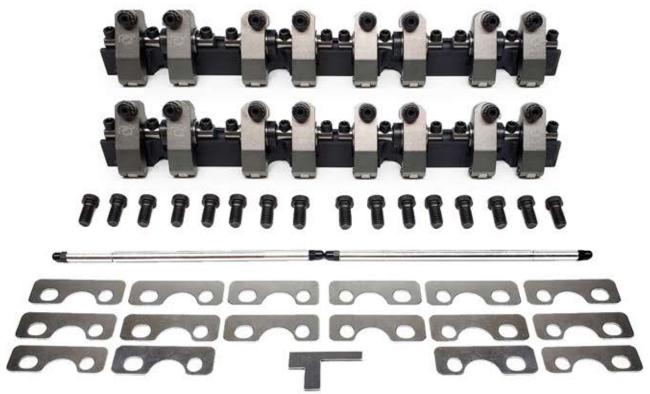

## DEW PRODUCT ANNOUNCEMENT 3535037 PEDESTAL SHAFT ROCKER ARM SYSTEM

**ENGINEERED SPECIFICALLY FOR BRODIX TRACK 1 HEADS** 

## SMALL BLOCK CHEVY 262-400 BRODIX TRACK 1 CYLINDER HEADS 1.60 RATIO

THE PERFORMANCE QUOTIENT POX® SHAFT ALUMINUM ROCKER ARMS ARE MADE FROM 2024 AIRCRAFT QUALITY ALUMINUM ALLOY EXTRUSIONS. EACH ROCKER BODY IS RELIEVED FOR EXTRA VALVE SPRING CLEARANCE AND ANODIZED FOR ADDED STRENGTH.

CNC MACHINED BILLET STEEL PEDESTALS, GROUND STEEL ALLOY ROCKER SHAFTS, PRW SCM-4135 ALLOY STEEL, STUDS & BOLTS, AND NEEDLE ROLLER BEARINGS FROM THE FINEST MANUFACTURERS IN THE WORLD COMPRISE THE FOUNDATION OF THESE ROCKER ARM SYSTEMS. THESE COMPLETE KITS INCLUDE ALL THE COMPONENTS AND HARDWARE REQUIRED FOR A PROFESSIONAL INSTALLATION.