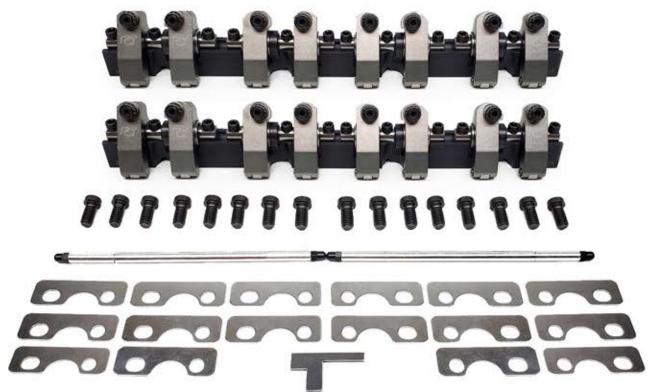

CNC MACHINED BILLET STEEL PEDESTALS, GROUND STEEL ALLOY ROCKER SHAFTS, PRW SCM-4135 ALLOY STEEL, STUDS & BOLTS, AND NEEDLE ROLLER BEARINGS FROM THE FINEST MANUFACTURERS IN THE WORLD COMPRISE THE FOUNDATION OF THESE ROCKER ARM SYSTEMS. THESE COMPLETE KITS INCLUDE ALL THE COMPONENTS AND HARDWARE REQUIRED FOR A PROFESSIONAL INSTALLATION.