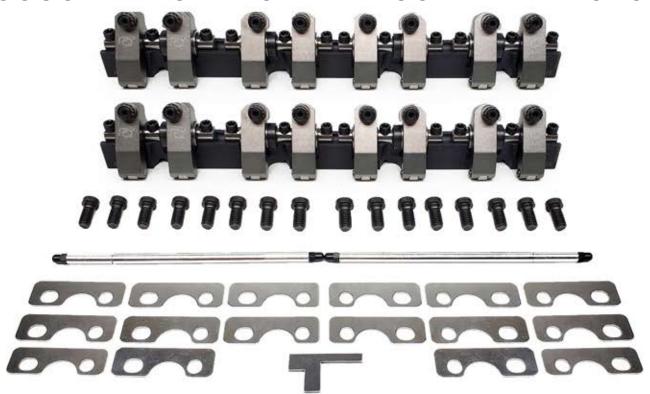

## SMALL BLOCK CHEVY 262-400 BRODIX TRACK 1 CYLINDER HEADS 1.50 RATIO

THE PERFORMANCE QUOTIENT POX® SHAFT ALUMINUM ROCKER ARMS ARE MADE FROM 2024 AIRCRAFT QUALITY ALUMINUM ALLOY EXTRUSIONS. EACH ROCKER BODY IS RELIEVED FOR EXTRA VALVE SPRING CLEARANCE AND ANODIZED FOR ADDED STRENGTH.

CNC MACHINED BILLET STEEL PEDESTALS, GROUND STEEL ALLOY ROCKER SHAFTS, PRW SCM-4135 ALLOY STEEL, STUDS & BOLTS, AND NEEDLE ROLLER BEARINGS FROM THE FINEST MANUFACTURERS IN THE WORLD COMPRISE THE FOUNDATION OF THESE ROCKER ARM SYSTEMS. THESE COMPLETE KITS INCLUDE ALL THE COMPONENTS AND HARDWARE REQUIRED FOR A PROFESSIONAL INSTALLATION.