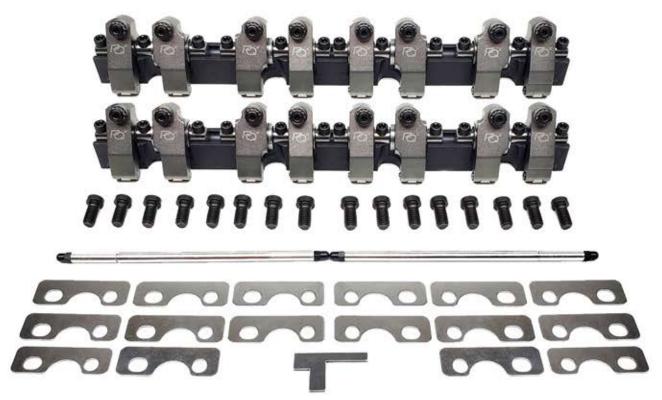

## DEW PRODUCT ANNOUNCEMENT 3535032 PEDESTAL SHAFT ROCKER ARM SYSTEM

ENGINEERED SPECIFICALLY FOR AIR FLOW RESEARCH 190,195 & 210 HEADS

SMALL BLOCK CHEVY 262-400 AFR 190-195-210 CYLINDER HEADS 1.50 INTAKE/1.60 EXHAUST RATIO

THE PERFORMANCE QUOTIENT POX® SHAFT ALUMINUM ROCKER ARMS ARE MADE FROM 2024 AIRCRAFT QUALITY ALUMINUM ALLOY EXTRUSIONS. EACH ROCKER BODY IS RELIEVED FOR EXTRA VALVE SPRING CLEARANCE AND ANODIZED FOR ADDED STRENGTH.

CNC MACHINED BILLET STEEL PEDESTALS, GROUND STEEL ALLOY ROCKER SHAFTS, PRW SCM-4135 ALLOY STEEL, STUDS & BOLTS, AND NEEDLE ROLLER BEARINGS FROM THE FINEST MANUFACTURERS IN THE WORLD COMPRISE THE FOUNDATION OF THESE ROCKER ARM SYSTEMS. THESE COMPLETE KITS INCLUDE ALL THE COMPONENTS AND HARDWARE REQUIRED FOR A PROFESSIONAL INSTALLATION.