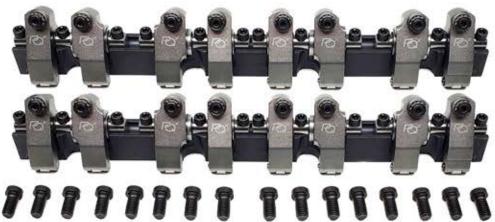

## **3535031 PEDESTAL SHAFT ROCKER ARM SYSTEM**

ENGINEERED SPECIFICALLY FOR AIR FLOW RESEARCH 190,195 & 210 HEADS

## SMALL BLOCK CHEVY 262-400 AFR 190-195-210 CYLINDER HEADS 1.50 RATIO

THE PERFORMANCE QUOTIENT PQX® SHAFT ALUMINUM ROCKER ARMS ARE MADE FROM 2024 AIRCRAFT QUALITY ALUMINUM ALLOY EXTRUSIONS. EACH ROCKER BODY IS RELIEVED FOR EXTRA VALVE SPRING CLEARANCE AND ANODIZED FOR ADDED STRENGTH.

CNC MACHINED BILLET STEEL PEDESTALS, GROUND STEEL ALLOY ROCKER SHAFTS, PRW SCM-4135 Alloy Steel, Studs & Bolts, and Needle Roller Bearings from the Finest Manufacturers in the World Comprise the Foundation of these rocker arm systems. These complete Kits include All the components and hardware required for a professional installation.