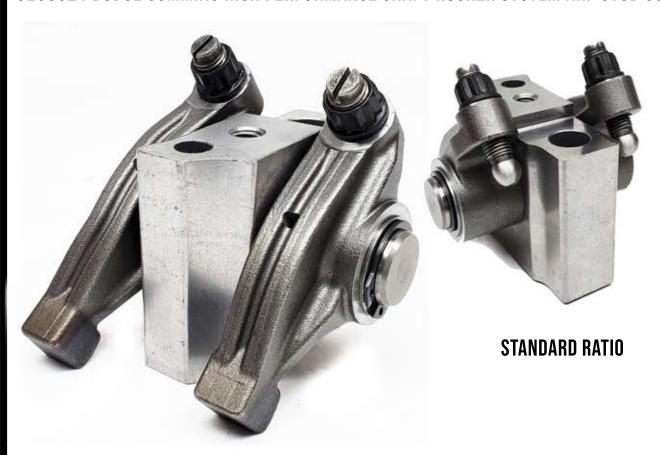

## NEW PRODUCT ANNOUNCEMENT

3235921 DODGE CUMMINS HIGH PERFORMANCE SHAFT ROCKER SYSTEM ARP STUD COMPATIBLE

DODGE/CUMMINS 5.9L/359 1987-98, 12V 4BT-6BT DIESEL W/SILICON BRONZE BUSHINGS

PRW DODGE CUMMINS HIGH PERFORMANCE SHAFT ROCKER ARM SYSTEMS ARE THE PERFECT UPGRADE TO ALLOW MORE POWER AND RUN YOUR MOTOR MORE EFFICIENTLY. EACH ROCKER IS MADE FROM ALLOY STEEL SUBSTANTIALLY THICKER THAN STOCK AND OUR SHAFT SYSTEM IS MADE AS A "DROP IN" ASSEMBLY USING THE STOCK RATIO.

THIS UPGRADED ROCKER ARM SYSTEM COMES COMPLETE WITH EVERYTHING YOU NEED FROM BALL ADJUSTERS AND FASTENERS, ALONG WITH SILICON BRONZE BUSHINGS INSTEAD OF THE OEM STYLE NEEDLE BEARINGS. THIS SYSTEM HAS MACHINED STANDS AND IS COMPATIBLE WITH ARP STUDS.