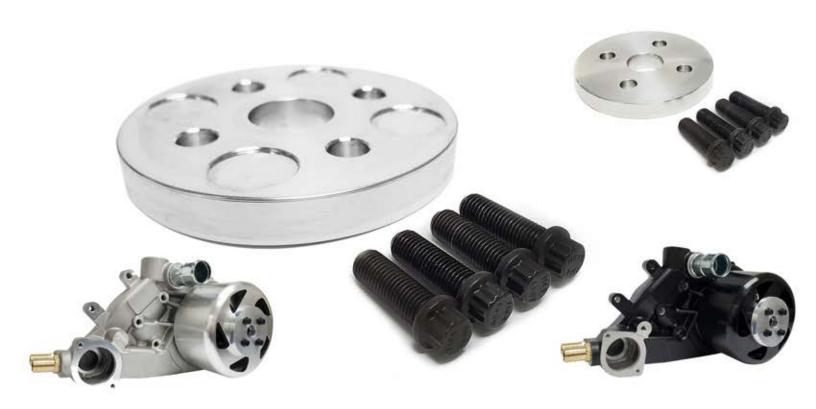

## DEW PRODUCT ANNOUNCEMENT 2636400 GM LS SUPERCHARGER PULLEY GIRDLE KIT

GM LS GEN III/IV SERIES EDELBROCK, STEWART, PRW WATER PUMPS WITH GM 8-BOLT HUB, INCLUDES SUPERCHARGER GIRDLE, FASTENERS & THREADLOCKER

GM LS GEN III/IV SERIES EDELBROCK, STEWART, PRW WATER PUMP SUPERCHARGER PULLEY GIRDLE KIT FOR GM 8 BOLT HUB, INCLUDES GIRDLE, FASTENERS & THREADLOCKER, 6061 BILLET ALUMINUM

PRW NOW HAS THE ANSWER TO STRENGTHEN YOUR LS WATER PUMP PULLEY FOR SUPERCHARGED LS ENGINES! OUR PULLEY GIRDLE KIT WILL BOLT ON TO AFTERMARKET 8-BOLT HUBS TO BRACE YOUR PULLEY FOR SUPERCHARGED APPLICATIONS. MADE OF 6061 BILLET ALUMINUM.