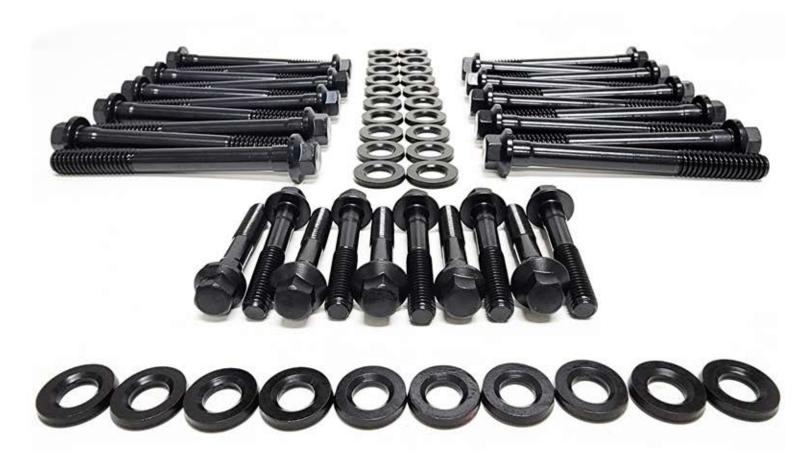

## LS1, LS6 CYLINDER HEAD BOLT KIT

| CYLINDER HEAD BOLT KITS                      |         |
|----------------------------------------------|---------|
| Application                                  | Part #  |
| CHEVY LS1, LS6, 4.8, 5.3, 5.7, 6.0L, 2004-Up | 1034621 |

PRW uses premium grade Custom 4140 Alloy Steel rated at "aircraft" quality. Our studs are then specially heat-treated to 200,000 psi. This heat treating procedure allows for total heat penetration which results in a stronger, more superior stud compared to lesser quality studs from other manufacturers. To ensure perfect alignment with gaskets and cylinder heads, PRW studs are then centerless ground after being heat treated. This attention to detail results in remarkably straight and concentric studs. PRW studs are then thread rolled which assures better fatigue strength than having this process done before heat treatment. This manufacturing process may cost more to do but the results are well worth the extra effort.