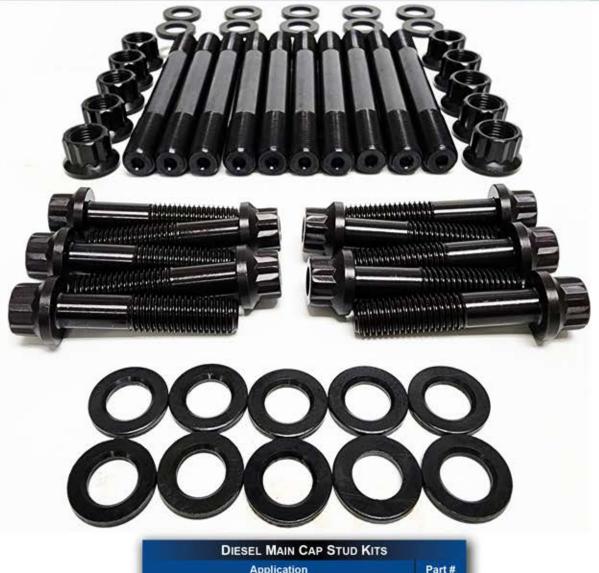

## MAIN CAP STUD KIT FOR CHEVY DURAMAX

 DIESEL MAIN CAP STUD KITS

 Application
 Part #

 CHEVY DURAMAX 6.6L LB7 LLY, 2001-2005
 1000321

PRW uses premium grade Custom 4140 Alloy Steel rated at "aircraft" quality. Our studs are then specially heat-treated to 200,000 psi. This heat treating procedure allows for total heat penetration which results in a stronger, more superior stud compared to lesser quality studs from other manufacturers. To ensure perfect alignment with gaskets and cylinder heads, PRW studs are then centerless ground after being heat treated. This attention to detail results in remarkably straight and concentric studs. PRW studs are then thread rolled which assures better fatigue strength than having this process done before heat treatment. This manufacturing process may cost more to do but the results are well worth the extra effort.