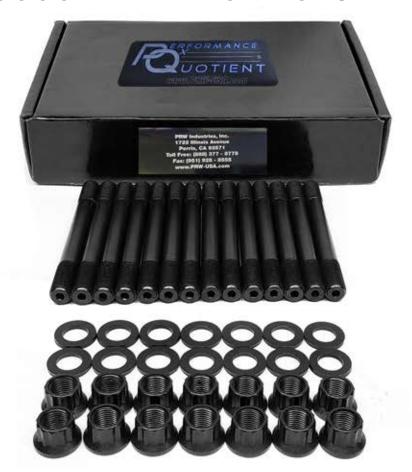

## NEW PRODUCT ANNOUNCEMENT 1000311 MAIN CAP STUD KIT

**DODGE CUMMINS 5.9 12V, 1989-1997** 

PRW USES PREMIUM GRADE CUSTOM 4140 ALLOY STEEL RATED AT "AIRCRAFT" QUALITY. OUR STUDS ARE THEN SPECIALLY HEAT-TREATED TO 190,000 PSI. THIS HEAT TREATING PROCEDURE ALLOWS FOR TOTAL HEAT PENETRATION WHICH RESULTS IN A STRONGER, MORE SUPERIOR STUD COMPARED TO LESSER QUALITY STUDS FROM OTHER MANUFACTURERS. TO ENSURE PERFECT ALIGNMENT WITH GASKETS AND CYLINDER HEADS, PRW STUDS ARE THEN CENTERLESS GROUND AFTER BEING HEAT TREATED. THIS ATTENTION TO DETAIL RESULTS IN REMARKABLY STRAIGHT AND CONCENTRIC STUDS. PRW STUDS ARE THEN THREAD ROLLED WHICH ASSURES BETTER FATIGUE STRENGTH THAN HAVING THIS PROCESS DONE BEFORE HEAT TREATMENT. THIS MANUFACTUING PROCESS MAY COST MORE TO DO BUT THE RESULTS ARE WELL WORTH THE EXTRA EFFORT.