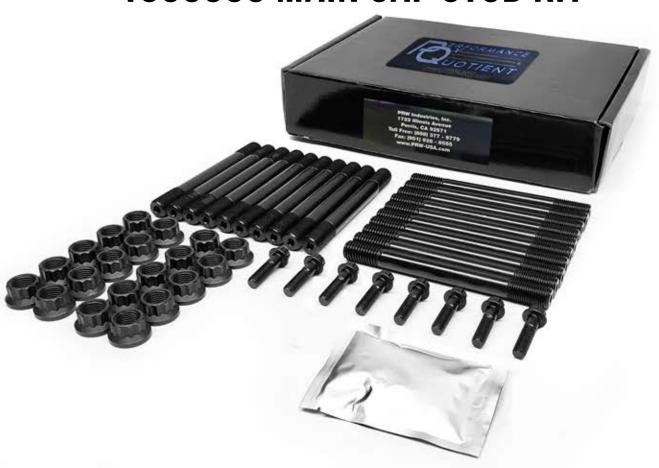

## DEW PRODUCT ANNOUNCEMENT 1000306 MAIN CAP STUD KIT

## FORD DIESEL 6.0L

PRW USES PREMIUM GRADE CUSTOM 4140 ALLOY STEEL RATED AT "AIRCRAFT" QUALITY. OUR STUDS ARE THEN SPECIALLY HEAT-TREATED TO 190,000 PSI. THIS HEAT TREATING PROCEDURE ALLOWS FOR TOTAL HEAT PENETRATION WHICH RESULTS IN A STRONGER, MORE SUPERIOR STUD COMPARED TO LESSER QUALITY STUDS FROM OTHER MANUFACTURERS. TO ENSURE PERFECT ALIGNMENT WITH GASKETS AND CYLINDER HEADS, PRW STUDS ARE THEN CENTERLESS GROUND AFTER BEING HEAT TREATED. THIS ATTENTION TO DETAIL RESULTS IN REMARKABLY STRAIGHT AND CONCENTRIC STUDS. PRW STUDS ARE THEN THREAD ROLLED WHICH ASSURES BETTER FATIGUE STRENGTH THAN HAVING THIS PROCESS DONE BEFORE HEAT TREATMENT. THIS MANUFACTUING PROCESS MAY COST MORE TO DO BUT THE RESULTS ARE WELL WORTH THE EXTRA EFFORT.