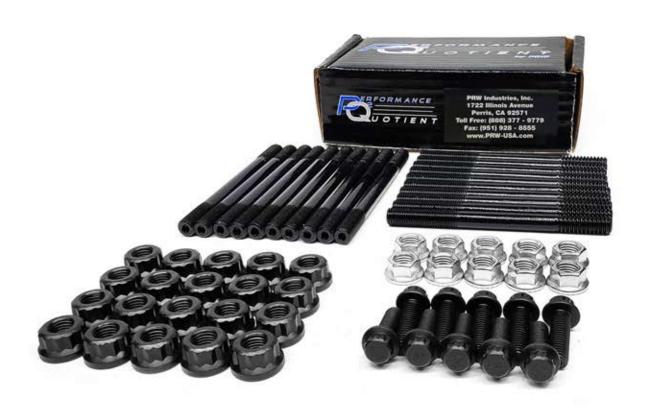

## DEW PRODUCT ANNOUNCEMENT 1000098 LS MAIN CAP STUD KIT

CHEVY 4.8, 5.3, 5.7, 6.0L 1997-2015 6 BOLT MAIN

PRW USES PREMIUM GRADE CUSTOM 4150 STEEL RATED AT "AIRCRAFT" QUALITY. OUR STUDS ARE THEN SPECIALLY HEAT-TREATED TO 180,000 PSI. THIS HEAT TREATING PROCEDURE ALLOWS FOR TOTAL HEAT PENETRATION WHICH RESULTS IN A STRONGER, MORE SUPERIOR STUD.

PRW MAIN GIRDLE STUD KITS HELP ELIMINATE MAIN CAP WALK AND ALSO PROTECT THE THREADS IN YOUR ENGINE BLOCK. THE MAIN GIRDLE STUDS WORK WITH THE MAIN GIRDLES TO HELP STRENGTHEN THE FOUNDATION FOR YOUR NEXT HIGH HORSEPOWER BUILD. THESE MAIN CAP FASTENERS COME COMPLETE WITH HARDENED PARALLEL-GROUND WASHERS AND QUALITY 12 POINT NUTS. ADD CONFIDENCE IN THE STRENGTH OF YOUR ENGINE BUILD WHEN YOU USE THESE PRW MAIN CAP GIRDLE STUD KITS.