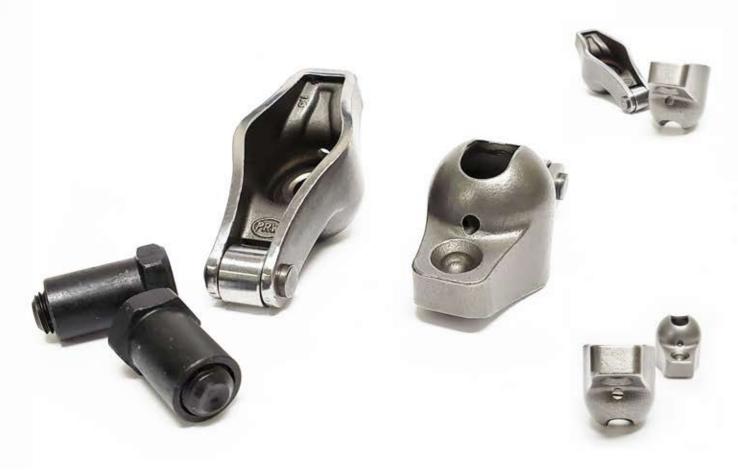

## OBM PRODUCT ANNOUNCEMENT 0816412 4340 SPORTSMAN STEEL ROCKER ARMS

CHEVY CORVAIR 1959-69, FLAT SIX CYLINDER, 1.6 X 3/8" SET OF 12 ROCKERS INCLUDES PRW ROCKERLOCS AND PIVOT BALLS.

PRW SPORTSMAN STEEL STUD MOUNT ROLLER TIP ROCKER ARMS ARE THE IDEAL CHOICE FOR A LARGE CROSS-SECTION OF ENGINES; WHETHER IT IS A MILD STREET REBUILD OR THE PERFORMANCE REQUIREMENTS OF OFF-ROAD, CIRCLE TRACK AND DRAG RACING. THE PRW 4340 CHROMOLY STEEL ROCKER BODIES FEATURE A LONGER PIVOT SLOT FOR HIGHER LIFE CAM-SHAFTS AND ARE MUCH STRONGER THAN DIE CAST ALUMINUM OR STAMPED STEEL, SO ROCKER ARM FLEX IS NEGLIGIBLE. THE ROLLER TIP MINIMIZES SCRUBBING (THE RESULT OF THE VALVE STEM PUSHING HARD AGAINST THE VALVE GUIDE), REDUCING FRICTION AND FREEING UP AN ADDITIONAL 15 TO 30 HORSEPOWER OVER STOCK ROCKERS. SPECIFICALLY MADE FOR CHEVY CORVAIR FLAT SIX ENGINES.