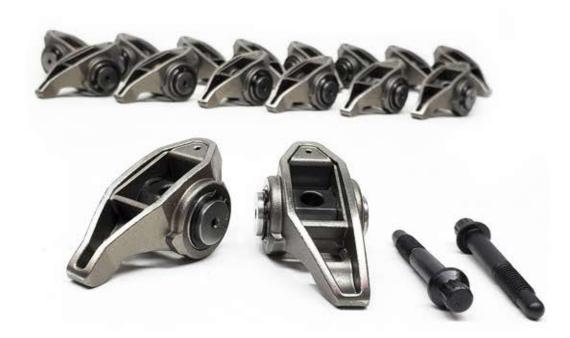

## OG37617 DYNAMIC DESIGN BTP ROCKER ARMS

UPGRADED NEEDLE BEARINGS
4135 ALLOY STEEL FASTENERS

## L92/LS3/LS9 SERIES 6.0/6.2 1999-UP 1.7 X 8MM

PRW "BTP" (BOLT TO PEDESTAL) ROCKER ARMS BRING EXTRA STRENGTH TO YOUR VALVETRAIN WITHOUT MODIFICATION. PRW SET OUT TO CREATE A STRONGER ROCKER ARM THAT COULD DROP IN EASILY FOR A QUICK AND EFFICIENT UPGRADE. EACH ARM IS MADE USING QUALITY STEEL THAT'S BEEN REINFORCED IN CRITICAL AREAS TO PROVIDE MORE RIGIDITY; AND THEY'RE POLISHED TO ELIMINATE STRESS RISERS AND PREVENT CRACKS.

INCLUDES 16 DYNAMIC DESIGN ALLOY STEEL OFFSET INTAKE AND NEUTRAL PEDESTAL MOUNT DROP-IN ROCKERS WITH NEEDLE ROLLER TRUNNION BEARINGS, INCL 4135 ALLOY STEEL 12PT HEAD FASTENERS.