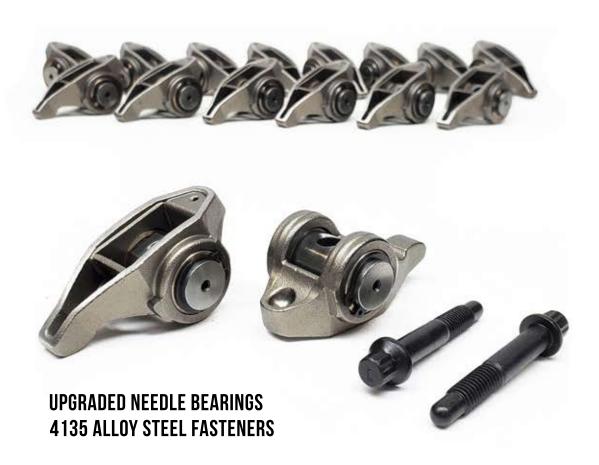

## OG37517 DYNAMIC DESIGN BTP ROCKER ARMS

LS SERIES 4.8-6.2L 1997-UP 1.7 X 8MM

PRW "BTP" (BOLT TO PEDESTAL) ROCKER ARMS BRING EXTRA STRENGTH TO YOUR VALVETRAIN WITHOUT MODIFICATION. PRW SET OUT TO CREATE A STRONGER ROCKER ARM THAT COULD DROP IN EASILY FOR A QUICK AND EFFICIENT UPGRADE. EACH ARM IS MADE USING QUALITY STEEL THAT'S BEEN REINFORCED IN CRITICAL AREAS TO PROVIDE MORE RIGIDITY; AND THEY'RE POLISHED TO ELIMINATE STRESS RISERS AND PREVENT CRACKS.

INCLUDES 16 DYNAMIC DESIGN ALLOY STEEL PEDESTAL MOUNT DROP-IN ROCKERS WITH NEEDLE ROLLER TRUNNION BEARINGS, INCL 4135 ALLOY STEEL 12PT HEAD FASTENERS.