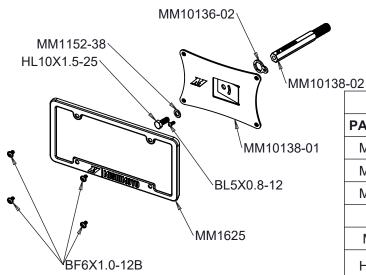

2. USING A 19MM WRENCH OR SOCKET, INSTALL MM10138-02 INTO THE TOW HOOK MOUNT

3. SLIDE MM10136-02 ONTO MM10138-02 IN ORIENTATION SHOWN 4. USING A 16MM WRENCH OR SOCKET, ATTACH MM10138-01 IN THE DESIRED ORIENTATION TO MM10138-02 WITH MM1152-38 & HL10X1.5-25

5. USING A 3MM ALLEN WRENCH, INSTALL BL5X0.8-12 THROUGH THE SLOT IN MM10138-01 INTO MM10136-02 AND TIGHTEN TO LOCK THE ROTATION OF MM10138-01

6. USING A 4MM ALLEN WRENCH, ATTACH YOUR LICENSE PLATE TO MM10138-01 WITH (4) BF6X1.0-12B

| BILL OF MATERIALS |                              |          |
|-------------------|------------------------------|----------|
| PART NUMBER       | DESCRIPTION                  | QUANTITY |
| MM10138-02        | SHAFT                        | 1        |
| MM10136-02        | BRACKET 1                    | 1        |
| MM10138-01        | BRACKET 2                    | 1        |
| MM1625            | PLATE FRAME                  | 1        |
| MM1152-38         | FLAT WASHER                  | 1        |
| HL10X1.5-25       | M10 HEX HEAD<br>LOCKING BOLT | 1        |
| BL5X0.8-12        | M5 BUTTON HEAD LOCKING BOLT  | 1        |
| BF6X1.0-12B       | M6 BUTTON HEAD FLANGED BOLT  | 4        |