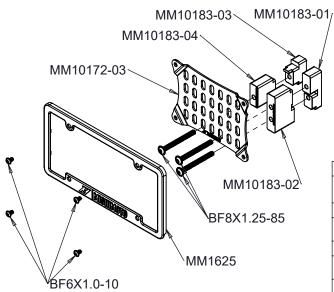

## **INSTALLATION STEPS:**

- 1. WITH THE NOTCH FACING DOWN, PLACE MM10183-02 & MM10183-04 BEHIND MM10172-03 IN THE DESIRED HORIZONTAL POSITION. PLACE 2X BF8X1.25-85 BOLTS THROUGH THE LOWER SET OF SLOTS IN MM10172-03 AND INTO THE UPPER HOLE OF MM10183-02 AND THE HOLE OF MM10183-04.
- 2. WITH THE NOTCH FACING DOWN ON MM10183-01 THREAD THE 2X BF8X1.25-85 BOLTS FROM THE ASSEMBLY MADE IN THE PREVIOUS STEP INTO THE UPPER HOLE OF MM10183-01 & THE HOLE OF MM10183-03.
- 3. HOLD THE MM10183-01 & MM10183-03 PARTS AT A 90-DEGREE ANGLE TO PLACE THE ASSEMBLY INTO THE BUMPER IN THE DESIRED POSITION, THEN ROTATE AGAIN SO THE NOTCH IS FACING DOWNWARD.
- 4. SNUG THE 2X BF8X1.25-85 BOLTS AND THEN HOLD MM10172-03 LEVEL TO THE GROUND AND TORQUE 2X BF8X1.25-85 BOLTS TO 88.5IN/LBS (10NM).
- 5. INSTALL THE RÉMAINING BF8X1.25-85 BOLT INTO THE LOWER HOLE OF MM10183-02 AND THREAD INTO MM10183-01. TORQUE TO 88.5IN/LBS (10NM).
- 6. ATTACH YOÙR LICENSE PLATE AND PLATE FRAME TO MM10172-03 WITH 4X BF6X1.0-10 BOLTS AND A 4MM ALLEN KEY.

| BILL OF MATERIALS |             |                                |          |
|-------------------|-------------|--------------------------------|----------|
| DRAWING<br>NUMBER | PART NUMBER | DESCRIPTION                    | QUANTITY |
| MM10172           | MM10172-03  | BRACKET ASSEMBLY               | 1        |
| MM10183           | MM10183-01  | INNER PART<br>ASSEMBLY 1       | 1        |
| MM10183           | MM10183-02  | OUTER PART 1                   | 1        |
| MM10183           | MM10183-03  | INNER PART<br>ASSEMBLY 2       | 1        |
| MM10183           | MM10183-04  | OUTER PART 2                   | 1        |
| MM1625            | MM1625      | PLATE FRAME                    | 1        |
| MM1521            | BF6X1.0-10  | M6 BUTTON HEAD<br>FLANGED BOLT | 4        |
| MM1521            | BF8X1.25-85 | M8 BUTTON HEAD<br>FLANGED BOLT | 3        |