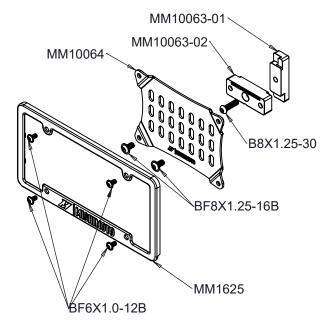

## **INSTALLATION STEPS:**

1. USING A TRIM REMOVAL TOOL, REMOVE THE TOW HOOK COVER FROM THE FRONT BUMPER AND DETACH IT FROM THE VEHICLE.

2. INSTALL MM10063-01 INTO THE OPENING IN THE ORIENTATION SHOWN HERE.

3. ATTACH MM10063-02, WITH THE NOTCH ON THE BOTTOM, TO MM10063-01 WITH B8X1.25-30. TIGHTEN THE BOLT TO 88.5IN/LBS (10NM).

4. ATTACH MM10064 IN THE DESIRED ORIENTATION TO MM10063-02 WITH (2) BF8X1.2-16B.

5. ATTACH YOUR LICENSE PLATE AND THE PLATE FRAME TO MM10064 WITH (4) BF6X1.0-12B.

| BILL OF MATERIALS |                                |          |
|-------------------|--------------------------------|----------|
| PART NUMBER       | DESCRIPTION                    | QUANTITY |
| MM10063-01        | INNER PART                     | 1        |
| MM10063-02        | OUTER PART                     | 1        |
| MM10064           | LP BRACKET                     | 1        |
| MM1625            | PLATE FRAME                    | 1        |
| B8X1.25-30        | M8 BUTTON HEAD BOLT            | 1        |
| BF8X1.25-16B      | M8 BUTTON HEAD<br>FLANGED BOLT | 2        |
| BF6X1.0-12B       | M6 BUTTON HEAD<br>FLANGED BOLT | 4        |