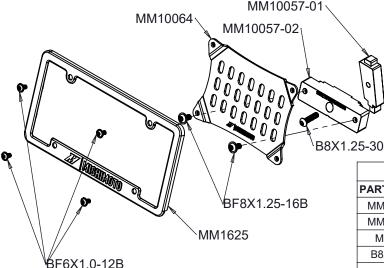

## **INSTALLATION STEPS:**

1. USING A TRIM REMOVAL TOOL, REMOVE THE TOW HOOK COVER FROM THE FRONT BUMPER AND DETACH IT FROM THE VEHICLE.

2. INSTALL MM10057-01 INTO THE OPENING IN THE ORIENTATION SHOWN HERE.

3. ATTACH MM10057-02, WITH THE NOTCH ON THE BOTTOM, TO MM10057-01 WITH B8X1.25-30. TIGHTEN THE BOLT TO 88.5IN/LBS (10NM).

4. ATTACH MM10064 IN THE ORIENTATION SHOWN TO MM10057-02 WITH (2) BF8X1.2-16B. MM10064 MUST BE MOUNTED WITH THE BOLTS IN THE SLOTS SHOWN TO AVOID INTERFERENCE WITH PARKING SENSORS.

5. ATTACH YOUR LICENSE PLATE AND THE PLATE FRAME TO MM10064 WITH (4) BF6X1.0-12B.

| BILL OF MATERIALS |                                |          |
|-------------------|--------------------------------|----------|
| PART NUMBER       | DESCRIPTION                    | QUANTITY |
| MM10057-01        | INNER PART ASSEMBLY            | 1        |
| MM10057-02        | OUTER PART ASSEMBLY            | 1        |
| MM10064           | LP BRACKET                     | 1        |
| B8X1.25-30        | M8 BUTTON HEAD BOLT            | 1        |
| BF8X1.25-16B      | M8 BUTTON HEAD<br>FLANGED BOLT | 2        |
| BF6X1.0-12B       | M6 BUTTON HEAD<br>FLANGED BOLT | 4        |
| MM1625            | PLATE FRAME                    | 1        |