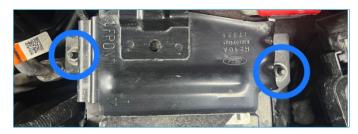

#### INSTALLATION INSTRUCTIONS

1. Loosen the two 13mm nuts securing the battery tie-down strap in place.

2. Slide the Bronco Direct-Fit Relay Bracket under the battery tiedown strap, as shown in the image below, then tighten the two 13mm nuts to secure it in place.