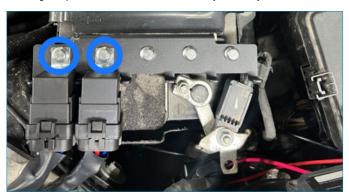

3. Using the provided M6x1.0 bolts, secure your relays to the bracket.

You have completed your installation