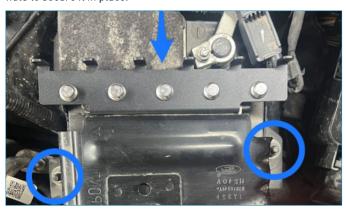

#### INSTALLATION INSTRUCTIONS

1. Loosen the two 13mm nuts securing the battery tie-down strap in place.

2. Slide the Bronco Direct-Fit Relay Bracket under the battery tiedown strap, as shown in the image below, then tighten the two 13mm nuts to secure it in place.