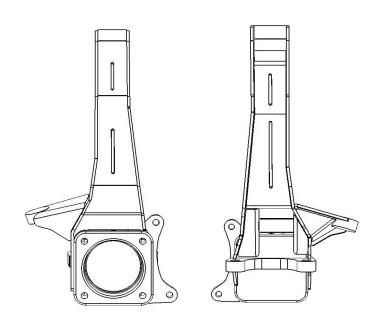

## Camburg Toyota Tacoma Prerunner 2wd '05-23 4" Performance L/T Spindle Kit (No Sway-bar Version) P/N CAM-310030

- 1 Driver-side Spindle
- 1 Passenger-side Spindle

## Notes:

- 1) Fits 2wd 6-lug trucks only
- 2) Brake rotor dust shields will not be re-used.
- 3) ABS sensor is relocated in spindle on top versus in front like stock.
- 4) Outer tie rod ends are installed on top of the steering arm, not below like stock.
- 5) Must use wheels with a maximum backspacing of 5.25" or the tire will rub on the spindle.
- 6) When installing with our long-travel kit, longer than supplied brake lines are required. You will need our CAM-330002 brake line