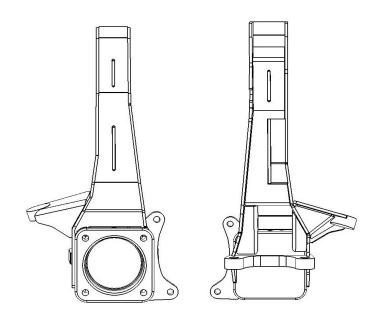

## Camburg Toyota Tacoma Prerunner 2wd '05-23 4" Performance Spindle Kit (Sway-bar Version) P/N CAM-310029

- 1 Driver-side Spindle
- 1 Passenger-side Spindle

## Notes:

- 1) Fits 2wd 6-lug trucks only
- 2) Brake rotor dust shields will not be re-used.
- 3) ABS sensor is relocated in spindle on top versus in front like stock.
- 4) Outer tie rod ends are installed on top of the steering arm, not below like stock.
- 5) Must use wheels with a maximum backspacing of 5.25" or the tire will rub on the spindle.
- 6) When installing with our long-travel kit, longer than supplied brake lines are required. You will need our CAM-330002 brake line