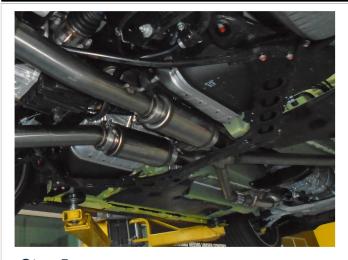

### INSTALLATION INSTRUCTIONS

**Step 5.** MagnaFlow supplies this kit with two different sound options;

**Muffler Modules:** The supplied 5x11 Resonators provide a smooth tuned sound

**xTREME Delete Modules:** The Delete Pipes are louder and raspier

**Step 6.** Install the Resonator Assemblies using the supplied V-Band clamp. Attach the welded hangers to the rubber insulators and position the tips into the rear valance.

MAGNAFLOW: 1901 Corporate Centre Dr - Oceanside, CA 92056 | 1(800)990-0905 Technical Support: 1(800) 959-9226 | Email: moreinfo@magnaflow.com