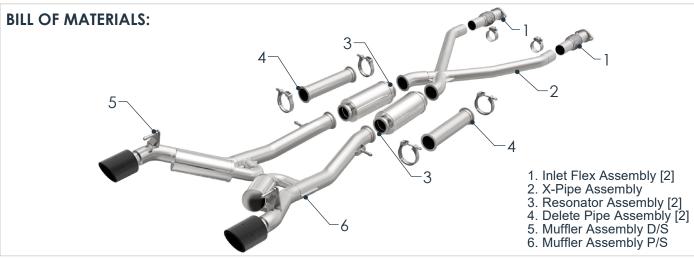

**Step 3**. Begin installing the new exhaust by loosely attaching the Inlet Flex Assemblies to the catalytic converter outlets using the OEM gaskets and fasteners

NOTICE; All subsequent attachment points should be fastened loosely until the complete system is installed.

**Step 4.** Next, attach the X-Pipe to the Inlet Flex Assemblies with the supplied 2.50" band clamps.

MAGNAFLOW: 1901 Corporate Centre Dr - Oceanside, CA 92056 | 1(800)990-0905 Technical Support: 1(800) 959-9226 | Email: moreinfo@magnaflow.com

### INSTALLATION INSTRUCTIONS

**Step 5.** MagnaFlow supplies this kit with two different sound options;

**Muffler Modules:** The supplied 5x11 Resonators provide a smooth tuned sound

**xTREME Delete Modules:** The Delete Pipes are louder and raspier

Once a configuration is chosen attach the assembly to the flange ring outlet of the X-Pipe Assembly

**Step 7:** Once a final position has been chosen for the new exhaust system, evenly tighten all clamps from front to rear using the torque specifications on page one of these instructions. Inspect all fasteners after 25-50 miles for operation and re-tighten if necessary.

**Step 6.** Install the Resonator Assemblies using the supplied V-Band clamp. Attach the welded hangers to the rubber insulators and position the tips into the rear valance.

MAGNAFLOW: 1901 Corporate Centre Dr - Oceanside, CA 92056 | 1(800)990-0905 Technical Support: 1(800) 959-9226 | Email: moreinfo@magnaflow.com