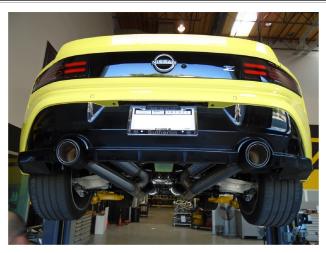

### INSTALLATION INSTRUCTIONS

**Step 1.** Begin removal of the OEM exhaust by un-fastening the inlet pipes from the catalytic converters at the flange junctions.

**Step 2.** Remove the fasteners from the flanges at the mid-point of the exhaust and the two locations at the Muffler Assembly. With the exhaust supported work rearward disengaging the hangers from the rubber insulators (do not damage the insulators or inlet falnge gaskets as they will be re-used to install the new MagnaFlow exhaust.

**Step 6.** Install the Resonator Assemblies using the supplied V-Band clamp. Attach the welded hangers to the rubber insulators and position the tips into the rear valance.

MAGNAFLOW: 1901 Corporate Centre Dr - Oceanside, CA 92056 | 1(800)990-0905 Technical Support: 1(800) 959-9226 | Email: moreinfo@magnaflow.com