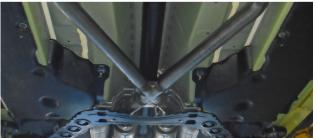

Once a configuration is chosen attach the assembly to the flange ring outlet of the X-Pipe Assembly

**Step 7:** Once a final position has been chosen for the new exhaust system, evenly tighten all clamps from front to rear using the torque specifications on page one of these instructions. Inspect all fasteners after 25-50 miles for operation and re-tighten if necessary.

**Step 6.** Install the Resonator Assemblies using the supplied V-Band clamp. Attach the welded hangers to the rubber insulators and position the tips into the rear valance.

MAGNAFLOW: 1901 Corporate Centre Dr - Oceanside, CA 92056 | 1(800)990-0905 Technical Support: 1(800) 959-9226 | Email: moreinfo@magnaflow.com