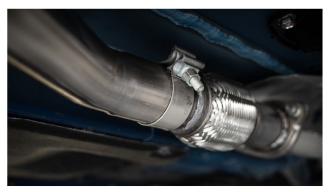

**Step 3**. Begin installing the new exhaust by loosely attaching the Inlet Flex Assemblies to the catalytic converter outlets using the OEM gaskets and fasteners

NOTICE; All subsequent attachment points should be fastened loosely until the complete system is installed.

**Step 4.** Next, attach the X-Pipe to the Inlet Flex Assemblies with the supplied 2.50" band clamps.

MAGNAFLOW: 1901 Corporate Centre Dr - Oceanside, CA 92056 | 1(800)990-0905 Technical Support: 1(800) 959-9226 | Email: moreinfo@magnaflow.com