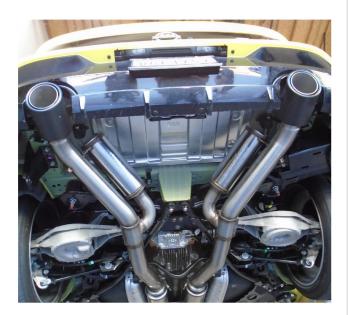

**Step 3**. Begin installing the new exhaust by loosely attaching the Inlet Flex Assemblies to the catalytic converter outlets using the OEM gaskets and fasteners

NOTICE; All subsequent attachment points should be fastened loosely until the complete system is installed.

**Step 4.** Next, attach the X-Pipe to the Inlet Flex Assemblies with the supplied 2.50" band clamps.

MAGNAFLOW: 1901 Corporate Centre Dr - Oceanside, CA 92056 | 1(800)990-0905 Technical Support: 1(800) 959-9226 | Email: moreinfo@magnaflow.com

Once a configuration is chosen attach the assembly to the flange ring outlet of the X-Pipe Assembly

**Step 7:** Once a final position has been chosen for the new exhaust system, evenly tighten all clamps from front to rear using the torque specifications on page one of these instructions. Inspect all fasteners after 25-50 miles for operation and re-tighten if necessary.

**Step 6.** Install the Resonator Assemblies using the supplied V-Band clamp. Attach the welded hangers to the rubber insulators and position the tips into the rear valance.

MAGNAFLOW: 1901 Corporate Centre Dr - Oceanside, CA 92056 | 1(800)990-0905 Technical Support: 1(800) 959-9226 | Email: moreinfo@magnaflow.com