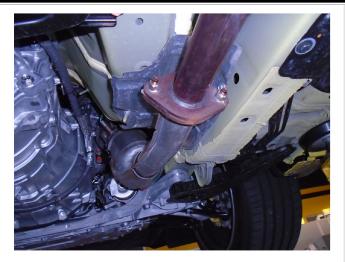

### INSTALLATION INSTRUCTIONS

**Step 1.** Begin removal of the OEM exhaust by un-fastening the inlet pipes from the catalytic converters at the flange junctions.

**Step 2.** Remove the fasteners from the flanges at the mid-point of the exhaust and the two locations at the Muffler Assembly. With the exhaust supported work rearward disengaging the hangers from the rubber insulators (do not damage the insulators or inlet falnge gaskets as they will be re-used to install the new MagnaFlow exhaust.