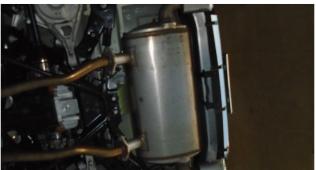

### INSTALLATION INSTRUCTIONS

**Step 5.** MagnaFlow supplies this kit with two different sound options;

**Muffler Modules:** The supplied 5x11 Resonators provide a smooth tuned sound

**xTREME Delete Modules:** The Delete Pipes are louder and raspier

**Step 6.** Install the Resonator Assemblies using the supplied V-Band clamp. Attach the welded hangers to the rubber insulators and position the tips into the rear valance.

MAGNAFLOW: 1901 Corporate Centre Dr - Oceanside, CA 92056 | 1(800)990-0905 Technical Support: 1(800) 959-9226 | Email: moreinfo@magnaflow.com