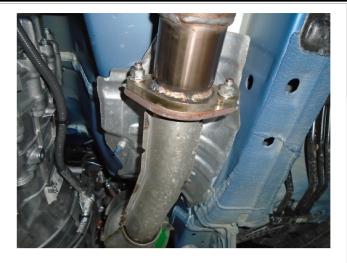

### INSTALLATION INSTRUCTIONS

**Step 1.** Begin removal of the OEM exhaust by un-fastening the inlet pipes from the catalytic converters at the flange junctions.

**Step 2.** Remove the fasteners from the flanges at the mid-point of the exhaust and the two locations at the Muffler Assembly. With the exhaust supported work rearward disengaging the hangers from the rubber insulators (do not damage the insulators or inlet falnge gaskets as they will be re-used to install the new MagnaFlow exhaust.