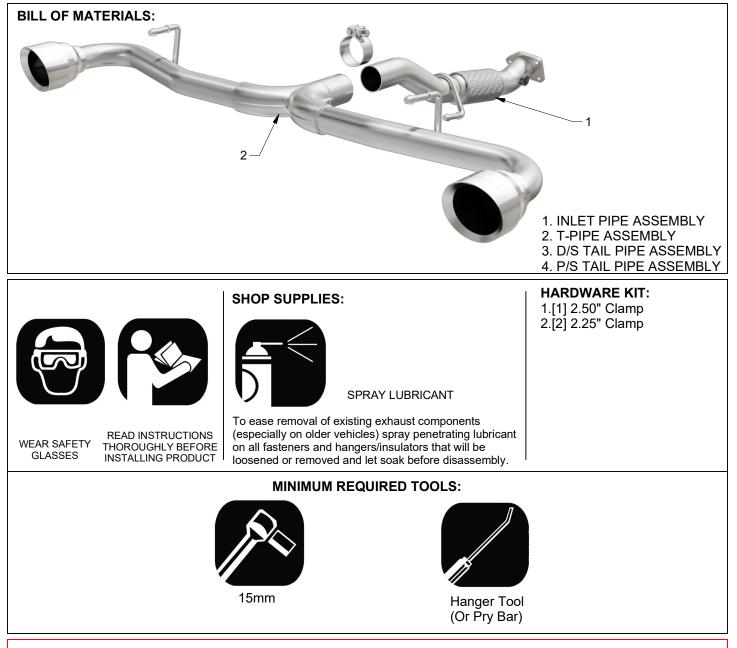

**ATTENTION:** Always install any supplied band or U-bolt clamps to the proper torque specifications of 40-45 ft-lbs for band clamps and 30-35 ft-lbs for U-bolt clamps. Over tightening will result in the clamp breaking and will NOT be warranted by MagnaFlow.