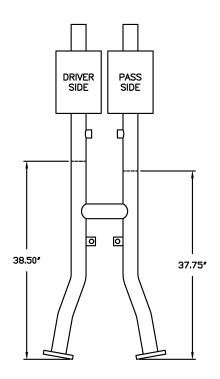

## Step 1: (Carefully read all instructions

before installation) To remove the OEM H-pipe, you will need to cut the extensions in two places behind the catalytic converters. Measuring from the inner side of the flange, the Driver's side extension will need to be cut at 38.50" from the flange. The Passenger's side extension will need to be cut at 37.75" from the flange (See diagram). Unbolt the H-pipe from the mounting brackets, and 2-bolt flanges at the ends. Do not discard the OEM fasteners, as they will be re-used to install the new X-pipe. Deburr the pipe extensions you cut that are still on the vehicle to aid in installation of the new X-pipe.