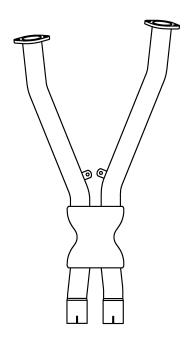

Step 2: Install the new X-pipe by fitting the inlets over the deburred extensions, and by fastening them with the supplied 2.50" clamps. Leave all fasteners loose for final adjustment of the complete system. Fasten the rear end portion of the X-pipe to the muffler pipes at the 2-bolt flanges re-using the OEM fasteners. With all fasteners still loose, you can re-install the OEM hanger fasteners.