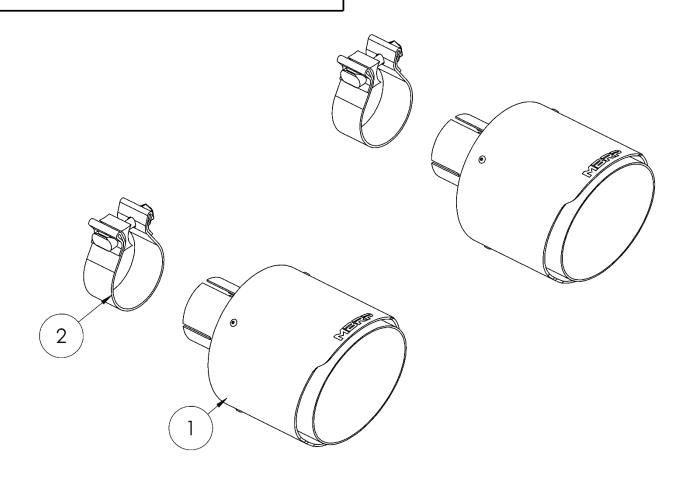

## T5202CF

2017-UP SUBARU BRZ/TOYOTA GR86 DUAL TIP EXT

| ITEM | DESCRIPTION | QTY |
|------|-------------|-----|
| 1    | TIP         | 2   |
| 2    | 2.17" CLAMP | 2   |

## **Installation of MBRP Performance Exhaust**

- 1. Using the **2.17**" **Band Clamps**, loosely install each **tip** onto the OEM tail pipes and ensure the large slot slides over the pipe notch. Do not fully tighten. **Refer to Figure 2.**
- 2. Once both tips are onto the tail pipes, adjust the rotation and length. Once you are satisfied with the position of the tips, tighten the 2.17 band clamps until the tips cannot move. **Refer to Figure 3.**