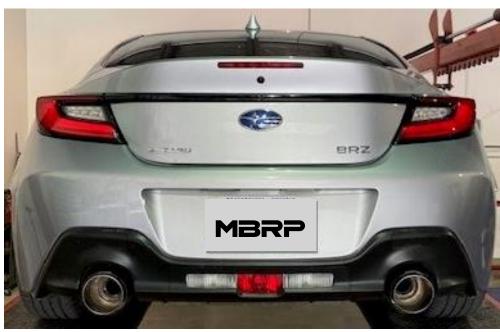

# MBRP

Figure 1

#### **Removal of Stock System**

- 1. Apply a penetrating lubricant to the OEM 10mm hex bolt located on the bottom of the exhaust tip. **Refer to Figure 1.**
- 2. Loosen the OEM hex bolt until the tip slides off the tail pipe. Repeat steps for the other side.

Refer to Figure 1.