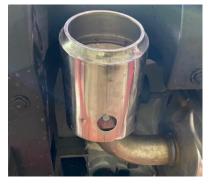

# MBRP

Figure 1

#### **Removal of Stock System**

- 1. Apply a penetrating lubricant to the OEM 10mm hex bolt located on the bottom of the exhaust tip. **Refer to Figure 1.**
- 2. Loosen the OEM hex bolt until the tip slides off the tail pipe. Repeat steps for the other side.

Refer to Figure 1.