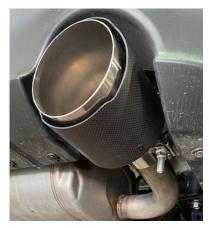

## **Installation of MBRP Performance Exhaust**

- 1. Using the **2.17**" **Band Clamps**, loosely install each **tip** onto the OEM tail pipes and ensure the large slot slides over the pipe notch. Do not fully tighten. **Refer to Figure 2.**
- 2. Once both tips are onto the tail pipes, adjust the rotation and length. Once you are satisfied with the position of the tips, tighten the 2.17 band clamps until the tips cannot move. **Refer to Figure 3.**

Figure 2

Figure 3

**Congratulations!** You are ready to begin experiencing the improved appearance of your MBRP Exhaust Tips. We know you will enjoy your purchase!

T5202CF © 07/24 PAGE 2 OF 2