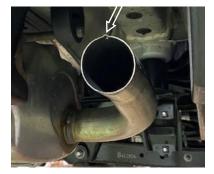

## **Installation of MBRP Performance Exhaust**

- 1. Using the **2.17**" **Band Clamps**, loosely install each **tip** onto the OEM tail pipes and ensure the large slot slides over the pipe notch. Do not fully tighten. **Refer to Figure 2.**
- 2. Once both tips are onto the tail pipes, adjust the rotation and length. Once you are satisfied with the position of the tips, tighten the 2.17 band clamps until the tips cannot move. **Refer to Figure 3.**