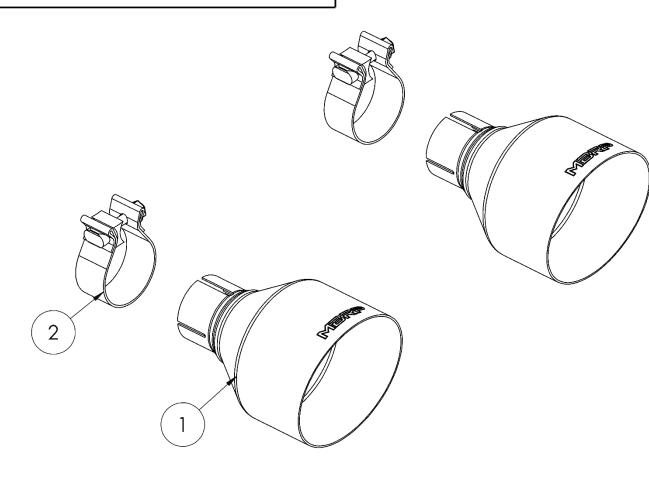

## T5202BE

2017-UP SUBARU BRZ/TOYOTA GR86 DUAL TIP EXT

| ITEM | DESCRIPTION | QTY |
|------|-------------|-----|
| 1    | TIP         | 2   |
| 2    | 2.17" CLAMP | 2   |

Refer to Figure 1.

- 1. Using the **2.17" Band Clamps**, loosely install each **tip** onto the OEM tail pipes and ensure the large slot slides over the pipe notch. Do not fully tighten. **Refer to Figure 2.**
- 2. Once both tips are onto the tail pipes, adjust the rotation and length. Once you are satisfied with the position of the tips, tighten the 2.17 band clamps until the tips cannot move. **Refer to Figure 3.**