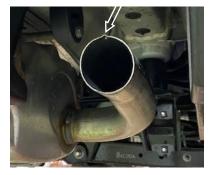

## **Removal of Stock System**

- 1. Apply a penetrating lubricant to the OEM 10mm hex bolt located on the bottom of the exhaust tip. **Refer to Figure 1.**
- 2. Loosen the OEM hex bolt until the tip slides off the tail pipe. Repeat steps for the other side.