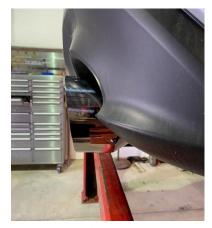

## MBRP

Figure 1

## **Removal of Stock System**

- 1. Apply a penetrating lubricant to the OEM 10mm hex bolt located on the bottom of the exhaust tip. **Refer to Figure 1.**
- 2. Loosen the OEM hex bolt until the tip slides off the tail pipe. Repeat steps for the other side.