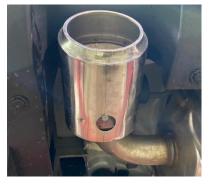

## **Removal of Stock System**

- 1. Apply a penetrating lubricant to the OEM 10mm hex bolt located on the bottom of the exhaust tip. **Refer to Figure 1.**
- 2. Loosen the OEM hex bolt until the tip slides off the tail pipe. Repeat steps for the other side.