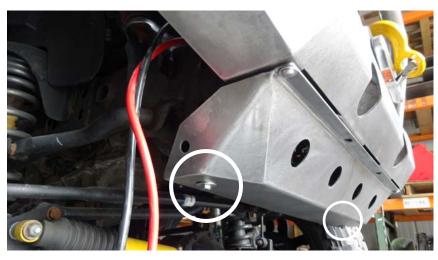

## STEP 2:

- ON THE BOTTOM, ATTACH THE TWO 3/8" BOLTS THE CRASH BAR IN ORDER TO FULLY SECURE THE SKIDPLATE.

## STEP 3:

- ONCE THE TWO BOTTOM (3/8") BOLTS WITH (7/16") WASHERS ARE ATTACHED, THE SKIDPLATE SHOULD BE FULLY SECURED.