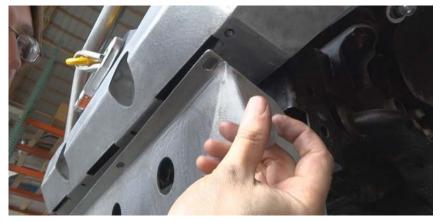

## STEP 1:

- USING THE FOUR (5/16") BUTTON HEAD BOLTS, LINE UP THE HOLES AND ATTACH THE CORNERS, THEN THE MIDDLE OF THE SKIDPLATE, FOR A TOTAL OF FOUR BOLTS.