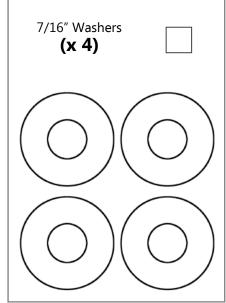

## STEP 3:

- ONCE THE TWO BOTTOM (3/8") BOLTS WITH (7/16") WASHERS ARE ATTACHED, THE SKIDPLATE SHOULD BE FULLY SECURED.