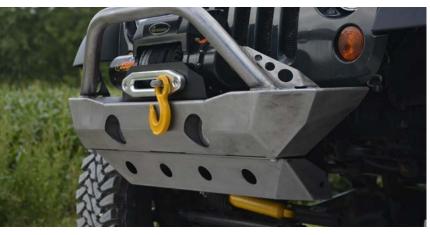

## STEP 4:

- THE SKIDPLATE IS NOW SECURED AND READY TO PROTECT YOUR JEEP!

|            |                    | _                             |                 |              |                    | _                                     |                                |                                |                                      | _                             | 1                                                                                                                             |
|------------|--------------------|-------------------------------|-----------------|--------------|--------------------|---------------------------------------|--------------------------------|--------------------------------|--------------------------------------|-------------------------------|-------------------------------------------------------------------------------------------------------------------------------|
|            | QTY.               | _                             | _               |              | QTY.               | 4                                     | 4                              | 2                              | 4                                    | 2                             |                                                                                                                               |
|            | DESCRIPTION        | DESTROYER SKID PLATE WELDMENT | CROSS MEMBER    |              | DESCRIPTION        | FLAT WASHER Ø7/16 X 1.25" ZINC PLATED | BHSCS 5/16-18 X .75 ZINC PLATE | BHSCS 3/8-16 X 1.50 ZINC PLATE | FLAT WASHER Ø5/16" X .75" ZINC PLATE | HEX NUT 3/8-16 ZINC PLATE GR5 | SKID                                                                                                                          |
|            | FINISH             | BS / BP                       | BS / BP         |              | FINISH             |                                       |                                |                                |                                      |                               | MPER CC                                                                                                                       |
|            | ITEM PART NUMBER F | 1 4JSP1800-01 B               | 2 2JSP1800-03 B | HARDWARE KIT | ITEM PART NUMBER F | 3 FW4318ZP                            |                                | 5 BHSCS381624ZP                | 6 FW3112ZP                           | 7 HN3816ZPGR5                 | NOTE:  1. JSP1800 = BARE STEEL OPTION 2. JSP1801 = BLACK POWDER COAT OPTION DESTROYER FRONT BUMPER SKID PLATE JSP1800 JSP1801 |
|            |                    |                               | (               | -            |                    |                                       |                                |                                |                                      |                               |                                                                                                                               |
|            |                    |                               |                 |              |                    |                                       |                                |                                |                                      |                               |                                                                                                                               |
|            |                    | JEEP JL                       | NOTCH           |              |                    |                                       | \<br>/                         |                                | 4                                    |                               |                                                                                                                               |
| DDCING DEV | , ,                |                               |                 |              |                    | ,                                     | 2                              | 10                             | _                                    | 11 (                          | 0                                                                                                                             |