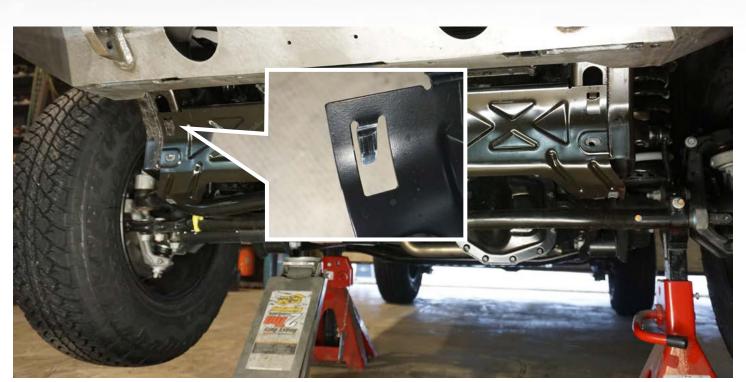

First remove the crash bar, there are two bolts holding it on.

After the bolts are removed, you will shift the crash bar slightly up, then pull towards you to remove the tabs out of the opening.