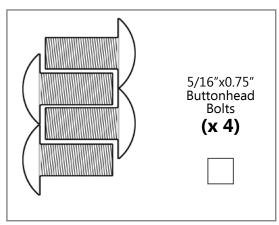

## STEP 1:

- USING THE FOUR (5/16") BUTTON HEAD BOLTS, LINE UP THE HOLES AND ATTACH THE CORNERS, THEN THE MIDDLE OF THE SKIDPLATE, FOR A TOTAL OF FOUR BOLTS.