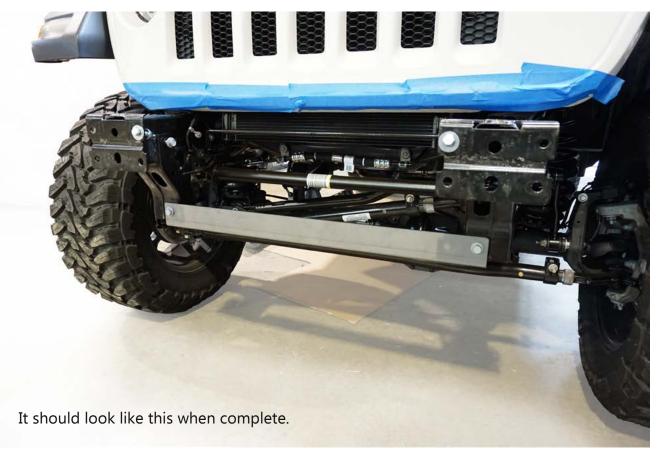

## STEP 4:

- THE SKIDPLATE IS NOW SECURED AND READY TO PROTECT YOUR JEEP!

|            |                    | _                             |                 |              |                    | _                                     |                                |                                |                                      | _                             | 1                                                                                                                             |
|------------|--------------------|-------------------------------|-----------------|--------------|--------------------|---------------------------------------|--------------------------------|--------------------------------|--------------------------------------|-------------------------------|-------------------------------------------------------------------------------------------------------------------------------|
|            | QTY.               | _                             | _               |              | QTY.               | 4                                     | 4                              | 2                              | 4                                    | 2                             |                                                                                                                               |
|            | DESCRIPTION        | DESTROYER SKID PLATE WELDMENT | CROSS MEMBER    |              | DESCRIPTION        | FLAT WASHER Ø7/16 X 1.25" ZINC PLATED | BHSCS 5/16-18 X .75 ZINC PLATE | BHSCS 3/8-16 X 1.50 ZINC PLATE | FLAT WASHER Ø5/16" X .75" ZINC PLATE | HEX NUT 3/8-16 ZINC PLATE GR5 | SKID                                                                                                                          |
|            | FINISH             | BS / BP                       | BS / BP         |              | FINISH             |                                       |                                |                                |                                      |                               | MPER CC                                                                                                                       |
|            | ITEM PART NUMBER F | 1 4JSP1800-01 B               | 2 2JSP1800-03 B | HARDWARE KIT | ITEM PART NUMBER F | 3 FW4318ZP                            |                                | 5 BHSCS381624ZP                | 6 FW3112ZP                           | 7 HN3816ZPGR5                 | NOTE:  1. JSP1800 = BARE STEEL OPTION 2. JSP1801 = BLACK POWDER COAT OPTION DESTROYER FRONT BUMPER SKID PLATE JSP1800 JSP1801 |
|            |                    |                               | (               | -            |                    |                                       |                                |                                |                                      |                               |                                                                                                                               |
|            |                    |                               |                 |              |                    |                                       |                                |                                |                                      |                               |                                                                                                                               |
|            |                    | JEEP JL                       | NOTCH           |              |                    |                                       | \<br>/                         |                                | 4                                    |                               |                                                                                                                               |
| DDCING DEV | , ,                |                               |                 |              |                    | ,                                     | 2                              | 10                             | _                                    | 11 (                          | 0                                                                                                                             |