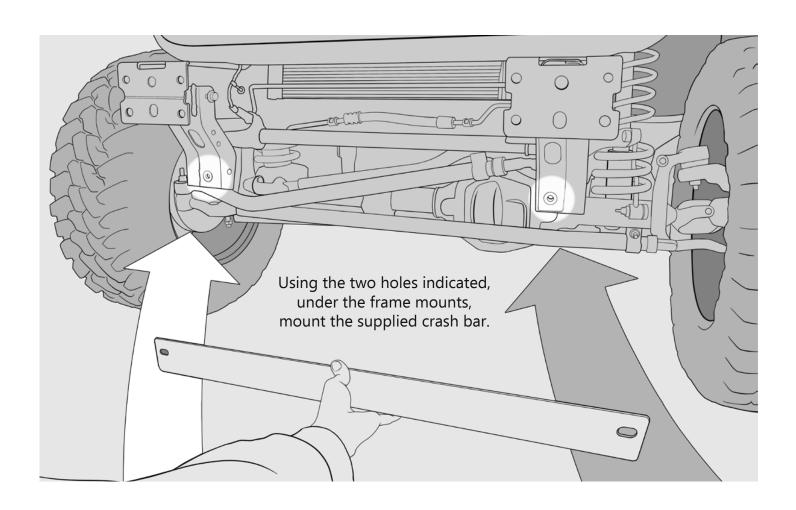

## STEP 2:

- ON THE BOTTOM, ATTACH THE TWO 3/8" BOLTS THE CRASH BAR IN ORDER TO FULLY SECURE THE SKIDPLATE.

## STEP 3:

- ONCE THE TWO BOTTOM (3/8") BOLTS WITH (7/16") WASHERS ARE ATTACHED, THE SKIDPLATE SHOULD BE FULLY SECURED.