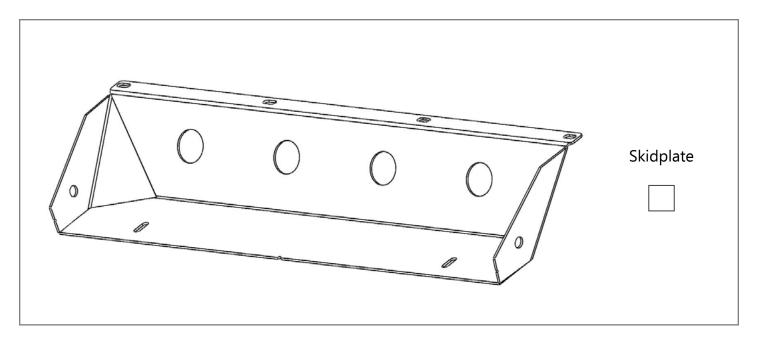

## STEP 1:

- USING THE FOUR (5/16") BUTTON HEAD BOLTS, LINE UP THE HOLES AND ATTACH THE CORNERS, THEN THE MIDDLE OF THE SKIDPLATE, FOR A TOTAL OF FOUR BOLTS.

## STEP 4:

- THE SKIDPLATE IS NOW SECURED AND READY TO PROTECT YOUR JEEP!

|            |                    | _                             |                 |              |                    | _                                     |                                |                                |                                      | _                             | 1                                                                                                                             |
|------------|--------------------|-------------------------------|-----------------|--------------|--------------------|---------------------------------------|--------------------------------|--------------------------------|--------------------------------------|-------------------------------|-------------------------------------------------------------------------------------------------------------------------------|
|            | QTY.               | _                             | _               |              | QTY.               | 4                                     | 4                              | 2                              | 4                                    | 2                             |                                                                                                                               |
|            | DESCRIPTION        | DESTROYER SKID PLATE WELDMENT | CROSS MEMBER    |              | DESCRIPTION        | FLAT WASHER Ø7/16 X 1.25" ZINC PLATED | BHSCS 5/16-18 X .75 ZINC PLATE | BHSCS 3/8-16 X 1.50 ZINC PLATE | FLAT WASHER Ø5/16" X .75" ZINC PLATE | HEX NUT 3/8-16 ZINC PLATE GR5 | SKID                                                                                                                          |
|            | FINISH             | BS / BP                       | BS / BP         |              | FINISH             |                                       |                                |                                |                                      |                               | MPER CC                                                                                                                       |
|            | ITEM PART NUMBER F | 1 4JSP1800-01 B               | 2 2JSP1800-03 B | HARDWARE KIT | ITEM PART NUMBER F | 3 FW4318ZP                            |                                | 5 BHSCS381624ZP                | 6 FW3112ZP                           | 7 HN3816ZPGR5                 | NOTE:  1. JSP1800 = BARE STEEL OPTION 2. JSP1801 = BLACK POWDER COAT OPTION DESTROYER FRONT BUMPER SKID PLATE JSP1800 JSP1801 |
|            |                    |                               | (               | -            |                    |                                       |                                |                                |                                      |                               |                                                                                                                               |
|            |                    |                               |                 |              |                    |                                       |                                |                                |                                      |                               |                                                                                                                               |
|            |                    | JEEP JL                       | NOTCH           |              |                    |                                       | \<br>/                         |                                | 4                                    |                               |                                                                                                                               |
| DDCING DEV | , ,                |                               |                 |              |                    | ,                                     | 2                              | 10                             | _                                    | 11 (                          | 0                                                                                                                             |