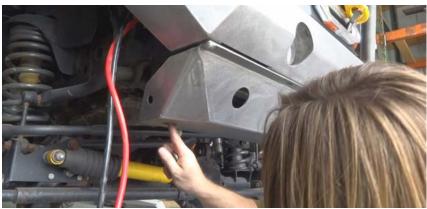

## STEP 1:

- USING THE FOUR (5/16") BUTTON HEAD BOLTS, LINE UP THE HOLES AND ATTACH THE CORNERS, THEN THE MIDDLE OF THE SKIDPLATE, FOR A TOTAL OF FOUR BOLTS.

## STEP 2:

- ON THE BOTTOM, ATTACH THE TWO 3/8" BOLTS THE CRASH BAR IN ORDER TO FULLY SECURE THE SKIDPLATE.