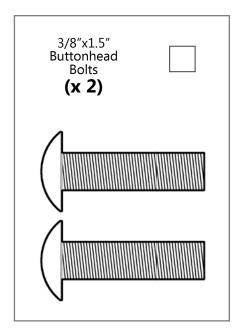

## STEP 2:

- ON THE BOTTOM, ATTACH THE TWO 3/8" BOLTS THE CRASH BAR IN ORDER TO FULLY SECURE THE SKIDPLATE.