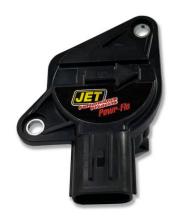

## **NEW JET Mass Air Sensors # 69135**

JET Performance has released a NEW Performance calibrated Mass Air Sensors for Acura and Honda applications

The sensor is a simple bolt on replacement for the stock unit and uses the factory intake housing with no other vehicle modifications required. Compatible with other performance upgrades such as cold air intakes, exhaust, computer upgrades, etc.

<u>Up to 6 more hp over stock mass air sensor and Improved Mileage.</u>

Part # 69135 UPC # 00664330000590 Suggested Retail: \$Jobber \$224.96

| <u>Year</u> | <u>Make</u> | <u>Model</u> | <u>Engine</u> |
|-------------|-------------|--------------|---------------|
| 2019-2020   | Acura       | RDX          | 2.0L          |
| 2018-2020   | Honda       | Accord       | 1.5L , 2.0L   |
| 2017-2020   | Honda       | Civic        | 1.5L , 2.0L   |
| 2017-2020   | Honda       | CRV          | 1.5L          |