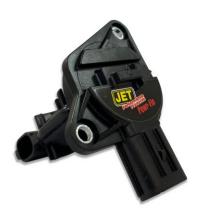

## **NEW JET Mass Air Sensors # 69135**

JET Performance has released a NEW Performance calibrated Mass Air Sensors for Acura and Honda applications

The sensor is a simple bolt on replacement for the stock unit and uses the factory intake housing with no other vehicle modifications required. Compatible with other performance upgrades such as cold air intakes, exhaust, computer upgrades, etc.

<u>Up to 6 more hp over stock mass air sensor and Improved Mileage.</u>

Part # 69135 UPC # 00664330000590 Suggested Retail: \$Jobber \$224.96

| <u>Year</u> | <u>Make</u> | <u>Model</u> | <u>Engine</u> |
|-------------|-------------|--------------|---------------|
| 2019-2020   | Acura       | RDX          | 2.0L          |
| 2018-2020   | Honda       | Accord       | 1.5L , 2.0L   |
| 2017-2020   | Honda       | Civic        | 1.5L , 2.0L   |
| 2017-2020   | Honda       | CRV          | 1.5L          |