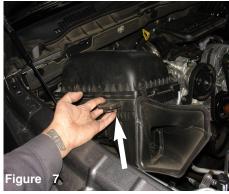

Pull back the intake tube.

Pull back the crank case line from the air box.

Now carefully lift up the air box assembly and remove from the engine compartment.

With 8mm nut driver, loosen the 2 fittings holding in the resonator box.