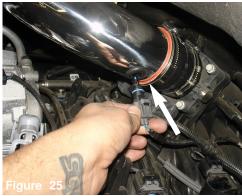

temp sensor, turn and pull out the temp sensor.

Reach to the back of the resonator box and locate the Now pull back and remove the resonator box from the engine compartment.

With provided M8 vibra mount install to the thredded fitting located on the fender frame next to air box bracket.

Rotate so the crank case line matches up the fitting on the intake tube.

Now attach to the fitting and secure.

Now install the temperature sensor to the grommet.

Secure temperature and make sure its seated correctly.