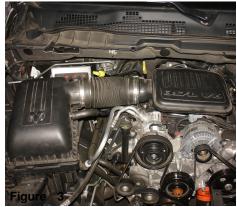

Check the entire air intake system for best possible fit, once proper clearance has been made through out the length of the intake, continue to tighten all nuts, bolts and clamps.

Congratulations! You have just completed the installation of the World's first tuned intake system, the Power-Flow intake, featuring MR Technology. Periodically, check the system for fitment, this will enhance the life of your Power-Flow system, failure to do so will void the warranty.