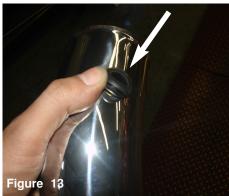

temp sensor, turn and pull out the temp sensor.

Reach to the back of the resonator box and locate the Now pull back and remove the resonator box from the engine compartment.

With provided M8 vibra mount install to the thredded fitting located on the fender frame next to air box bracket.

Install the step hose to the throttle body using clamps provided and tighten only on the throttle body only.

Install the grommet to the hole on the upper intake pipe and secure.

Now install the upper intake assembly to the 3" side of the step hose and tighten using 8mm nut driver.