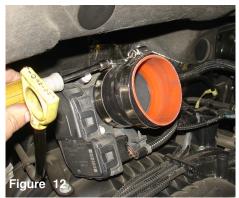

Install the step hose to the throttle body using clamps provided and tighten only on the throttle body only.

Install the grommet to the hole on the upper intake pipe and secure.

Now install the upper intake assembly to the 3" side of the step hose and tighten using 8mm nut driver.