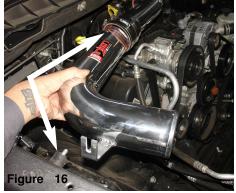

Page 2 of Part# PF8055

Now install the straight hose with clamps provided to the upper intake assembly.

Install the lower intake assembly into the vehicle and position the bracket to the vibra mount.  $\boldsymbol{.}$ 

Now secure the bracket using provided M8 nut and washer.

Position for best fit and tighten the remaining clamp using 8mm nut driver.

Now tighten the the bracket using 12mm socket or wrench.

Place heat shield like image above and attach the composite clamps to the thredded inserts and secure using provided screws. *Do not tighten.* 