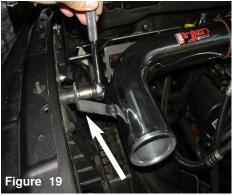

Page 2 of Part# PF8055

Now install the straight hose with clamps provided to the upper intake assembly.

Install the lower intake assembly into the vehicle and position the bracket to the vibra mount.  $\boldsymbol{.}$ 

Now secure the bracket using provided M8 nut and washer.

Position for best fit and tighten the remaining clamp using 8mm nut driver.

Now tighten the the bracket using 12mm socket or wrench.

Place heat shield like image above and attach the composite clamps to the thredded inserts and secure using provided screws. *Do not tighten.* 