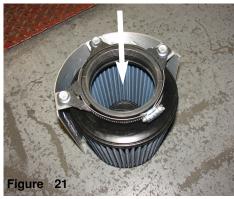

Now secure the bracket using provided M8 nut and washer.

Position for best fit and tighten the remaining clamp using 8mm nut driver.

Now tighten the the bracket using 12mm socket or wrench.

Place heat shield like image above and attach the composite clamps to the thredded inserts and secure using provided screws. *Do not tighten.* 

Now place clamp over the clamps and seat. Now install air filter to the heat shield and position. Now tighten the screws using 13mm socket or wrench.

Install the air filter assembly to the intake tube. Rotate to desired position and secure the clamp using 8mm nut driver. Make sure shield is not touching or hitting any lines.