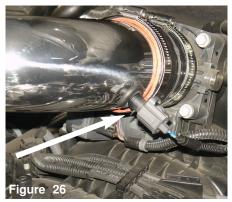

Rotate so the crank case line matches up the fitting on the intake tube.

Now attach to the fitting and secure.

Now install the temperature sensor to the grommet.

Secure temperature and make sure its seated correctly.