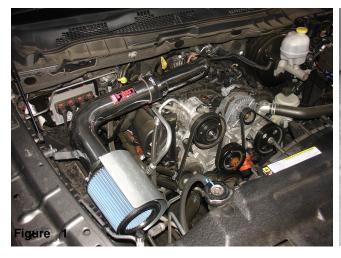

Congratulations! You have just purchased the worlds first tuned intake system.

MR Technology, Leading the way!

POWER-FLOW: Air intake evolution

Stock engine compartment

Loosen the clamp on the resonator box using 8mm nut driver.