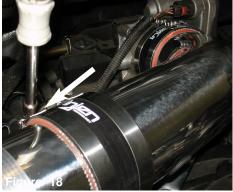

Now place clamp over the clamps and seat. Now install air filter to the heat shield and position. Now tighten the screws using 13mm socket or wrench.

Install the air filter assembly to the intake tube. Rotate to desired position and secure the clamp using 8mm nut driver. Make sure shield is not touching or hitting any lines.

Rotate so the crank case line matches up the fitting on the intake tube.

Now attach to the fitting and secure.

Now install the temperature sensor to the grommet.

Secure temperature and make sure its seated correctly.