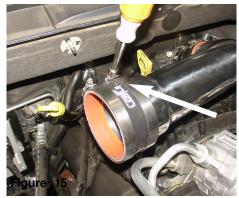

Install the step hose to the throttle body using clamps provided and tighten only on the throttle body only.

Install the grommet to the hole on the upper intake pipe and secure.

Now install the upper intake assembly to the 3" side of the step hose and tighten using 8mm nut driver.

Page 2 of Part# PF8055

Now install the straight hose with clamps provided to the upper intake assembly.

Install the lower intake assembly into the vehicle and position the bracket to the vibra mount.  $\boldsymbol{.}$ 