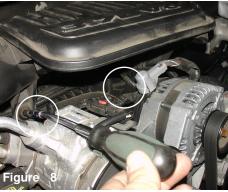

temp sensor, turn and pull out the temp sensor.

Reach to the back of the resonator box and locate the Now pull back and remove the resonator box from the engine compartment.

With provided M8 vibra mount install to the thredded fitting located on the fender frame next to air box bracket.