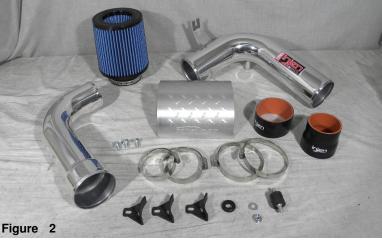

## Part number PF8055 2009-2011 Dodge Ram 3.7L V6

11- 2 piece Power-flow Intake system

| Ι. | = piece : e :: e :: iii e :: i |          |
|----|--------------------------------------------------------------------------------------------------------------------------------------------------------------------------------------------------------------------------------------------------------------------------------------------------------------------------------------------------------------------------------------------------------------------------------------------------------------------------------------------------------------------------------------------------------------------------------------------------------------------------------------------------------------------------------------------------------------------------------------------------------------------------------------------------------------------------------------------------------------------------------------------------------------------------------------------------------------------------------------------------------------------------------------------------------------------------------------------------------------------------------------------------------------------------------------------------------------------------------------------------------------------------------------------------------------------------------------------------------------------------------------------------------------------------------------------------------------------------------------------------------------------------------------------------------------------------------------------------------------------------------------------------------------------------------------------------------------------------------------------------------------------------------------------------------------------------------------------------------------------------------------------------------------------------------------------------------------------------------------------------------------------------------------------------------------------------------------------------------------------------------|----------|
| 1- | Web/nano fiber dry filter                                                                                                                                                                                                                                                                                                                                                                                                                                                                                                                                                                                                                                                                                                                                                                                                                                                                                                                                                                                                                                                                                                                                                                                                                                                                                                                                                                                                                                                                                                                                                                                                                                                                                                                                                                                                                                                                                                                                                                                                                                                                                                      | (#1021)  |
| 1- | HS3600 PF heat shield                                                                                                                                                                                                                                                                                                                                                                                                                                                                                                                                                                                                                                                                                                                                                                                                                                                                                                                                                                                                                                                                                                                                                                                                                                                                                                                                                                                                                                                                                                                                                                                                                                                                                                                                                                                                                                                                                                                                                                                                                                                                                                          | (#11037) |
| 1- | 3-1/2" straight hose                                                                                                                                                                                                                                                                                                                                                                                                                                                                                                                                                                                                                                                                                                                                                                                                                                                                                                                                                                                                                                                                                                                                                                                                                                                                                                                                                                                                                                                                                                                                                                                                                                                                                                                                                                                                                                                                                                                                                                                                                                                                                                           | (#3037)  |
| 1- | 2.75x3.00 step hose                                                                                                                                                                                                                                                                                                                                                                                                                                                                                                                                                                                                                                                                                                                                                                                                                                                                                                                                                                                                                                                                                                                                                                                                                                                                                                                                                                                                                                                                                                                                                                                                                                                                                                                                                                                                                                                                                                                                                                                                                                                                                                            | (#3040)  |
| 2- | Power-Band .056                                                                                                                                                                                                                                                                                                                                                                                                                                                                                                                                                                                                                                                                                                                                                                                                                                                                                                                                                                                                                                                                                                                                                                                                                                                                                                                                                                                                                                                                                                                                                                                                                                                                                                                                                                                                                                                                                                                                                                                                                                                                                                                | (#4005)  |
| 1- | Power-Band .048                                                                                                                                                                                                                                                                                                                                                                                                                                                                                                                                                                                                                                                                                                                                                                                                                                                                                                                                                                                                                                                                                                                                                                                                                                                                                                                                                                                                                                                                                                                                                                                                                                                                                                                                                                                                                                                                                                                                                                                                                                                                                                                | (#4004)  |
| 1- | Power-Band .040                                                                                                                                                                                                                                                                                                                                                                                                                                                                                                                                                                                                                                                                                                                                                                                                                                                                                                                                                                                                                                                                                                                                                                                                                                                                                                                                                                                                                                                                                                                                                                                                                                                                                                                                                                                                                                                                                                                                                                                                                                                                                                                | (#4003)  |
| 1- | temp sensor grommet                                                                                                                                                                                                                                                                                                                                                                                                                                                                                                                                                                                                                                                                                                                                                                                                                                                                                                                                                                                                                                                                                                                                                                                                                                                                                                                                                                                                                                                                                                                                                                                                                                                                                                                                                                                                                                                                                                                                                                                                                                                                                                            | (#8002)  |
| 1- | M8 vibra-mount                                                                                                                                                                                                                                                                                                                                                                                                                                                                                                                                                                                                                                                                                                                                                                                                                                                                                                                                                                                                                                                                                                                                                                                                                                                                                                                                                                                                                                                                                                                                                                                                                                                                                                                                                                                                                                                                                                                                                                                                                                                                                                                 | (#6062)  |
| 1- | M8 flange nut                                                                                                                                                                                                                                                                                                                                                                                                                                                                                                                                                                                                                                                                                                                                                                                                                                                                                                                                                                                                                                                                                                                                                                                                                                                                                                                                                                                                                                                                                                                                                                                                                                                                                                                                                                                                                                                                                                                                                                                                                                                                                                                  | (#6017)  |
| 1- | Small washer                                                                                                                                                                                                                                                                                                                                                                                                                                                                                                                                                                                                                                                                                                                                                                                                                                                                                                                                                                                                                                                                                                                                                                                                                                                                                                                                                                                                                                                                                                                                                                                                                                                                                                                                                                                                                                                                                                                                                                                                                                                                                                                   | (#6011)  |
| 3- | 5/16"x 18x1/2" hex screw                                                                                                                                                                                                                                                                                                                                                                                                                                                                                                                                                                                                                                                                                                                                                                                                                                                                                                                                                                                                                                                                                                                                                                                                                                                                                                                                                                                                                                                                                                                                                                                                                                                                                                                                                                                                                                                                                                                                                                                                                                                                                                       | (#6019)  |
| 3- | Composite clamps                                                                                                                                                                                                                                                                                                                                                                                                                                                                                                                                                                                                                                                                                                                                                                                                                                                                                                                                                                                                                                                                                                                                                                                                                                                                                                                                                                                                                                                                                                                                                                                                                                                                                                                                                                                                                                                                                                                                                                                                                                                                                                               | (#4010)  |
|    |                                                                                                                                                                                                                                                                                                                                                                                                                                                                                                                                                                                                                                                                                                                                                                                                                                                                                                                                                                                                                                                                                                                                                                                                                                                                                                                                                                                                                                                                                                                                                                                                                                                                                                                                                                                                                                                                                                                                                                                                                                                                                                                                |          |