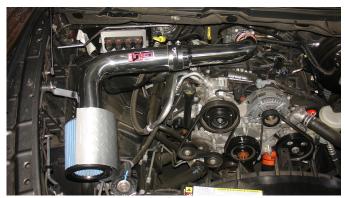

Check the entire air intake system for best possible fit, once proper clearance has been made through out the length of the intake, continue to tighten all nuts, bolts and clamps.

Congratulations! You have just completed the installation of the World's first tuned intake system, the Power-Flow intake, featuring MR Technology. Periodically, check the system for fitment, this will enhance the life of your Power-Flow system, failure to do so will void the warranty.

- 1. Upon completion of the installation, reconnect the negative battery terminal before you start the engine.
- 2. Align the entire intake system for the best possible fit. Once the intake has been properly fitted continue to tighten all nuts, bolts and clamps.
- **3.** Periodically, recheck the alignment of the intake system and make sure there is proper clearance around and along the length of the intake. Failure to follow proper maintenance procedures may cause damage to the intake and will void the warranty.
- **4.** Start the engine and listen carefully for any odd noises, rattles and/or air leaks prior to taking it for a test drive. If any problems arise go back and check the vacuum lines, hoses and clamps that maybe causing leaks or rattles and correct the problem.
- 5. Check the filter for excessive dirt build up. Clean or replace the filter with an original Injen filter (can be bought on-line at "injenonline.com"). Congratulations! You have just completed the installation of the best intake system sold on the market. Enjoy the added power and performance of your new intake system.