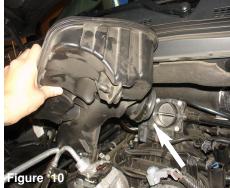

Pull back the intake tube.

Pull back the crank case line from the air box.

Now carefully lift up the air box assembly and remove from the engine compartment.

With 8mm nut driver, loosen the 2 fittings holding in the resonator box.

temp sensor, turn and pull out the temp sensor.

Reach to the back of the resonator box and locate the Now pull back and remove the resonator box from the engine compartment.

With provided M8 vibra mount install to the thredded fitting located on the fender frame next to air box bracket.