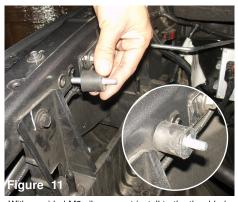

temp sensor, turn and pull out the temp sensor.

Reach to the back of the resonator box and locate the Now pull back and remove the resonator box from the engine compartment.

With provided M8 vibra mount install to the thredded fitting located on the fender frame next to air box bracket.

Now secure the bracket using provided M8 nut and washer.

Position for best fit and tighten the remaining clamp using 8mm nut driver.

Now tighten the the bracket using 12mm socket or wrench.

Place heat shield like image above and attach the composite clamps to the thredded inserts and secure using provided screws. *Do not tighten.* 