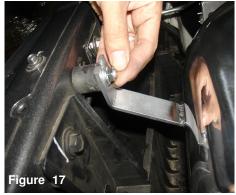

temp sensor, turn and pull out the temp sensor.

Reach to the back of the resonator box and locate the Now pull back and remove the resonator box from the engine compartment.

With provided M8 vibra mount install to the thredded fitting located on the fender frame next to air box bracket.

Now secure the bracket using provided M8 nut and washer.

Position for best fit and tighten the remaining clamp using 8mm nut driver.

Now tighten the the bracket using 12mm socket or wrench.

Place heat shield like image above and attach the composite clamps to the thredded inserts and secure using provided screws. *Do not tighten.* 