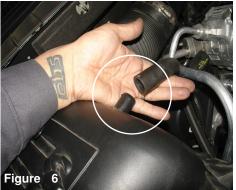

Pull back the intake tube.

Pull back the crank case line from the air box.

Now carefully lift up the air box assembly and remove from the engine compartment.

With 8mm nut driver, loosen the 2 fittings holding in the resonator box.

temp sensor, turn and pull out the temp sensor.

Reach to the back of the resonator box and locate the Now pull back and remove the resonator box from the engine compartment.

With provided M8 vibra mount install to the thredded fitting located on the fender frame next to air box bracket.