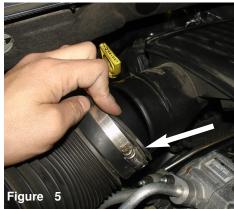

Congratulations! You have just purchased the worlds first tuned intake system.

MR Technology, Leading the way!

POWER-FLOW: Air intake evolution

Stock engine compartment

Loosen the clamp on the resonator box using 8mm nut driver.