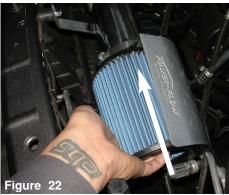

Now place clamp over the clamps and seat. Now install air filter to the heat shield and position. Now tighten the screws using 13mm socket or wrench.

Install the air filter assembly to the intake tube. Rotate to desired position and secure the clamp using 8mm nut driver. Make sure shield is not touching or hitting any lines.