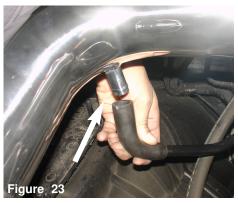

temp sensor, turn and pull out the temp sensor.

Reach to the back of the resonator box and locate the Now pull back and remove the resonator box from the engine compartment.

With provided M8 vibra mount install to the thredded fitting located on the fender frame next to air box bracket.