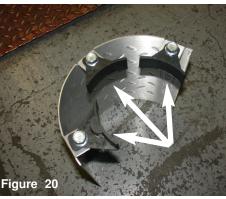

Now secure the bracket using provided M8 nut and washer.

Position for best fit and tighten the remaining clamp using 8mm nut driver.

Now tighten the the bracket using 12mm socket or wrench.

Place heat shield like image above and attach the composite clamps to the thredded inserts and secure using provided screws. *Do not tighten.* 

Now place clamp over the clamps and seat. Now install air filter to the heat shield and position. Now tighten the screws using 13mm socket or wrench.

Install the air filter assembly to the intake tube. Rotate to desired position and secure the clamp using 8mm nut driver. Make sure shield is not touching or hitting any lines.