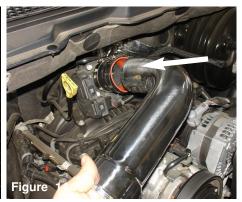

Congratulations! You have just purchased the worlds first tuned intake system.

MR Technology, Leading the way!

POWER-FLOW: Air intake evolution

Stock engine compartment

Loosen the clamp on the resonator box using 8mm nut driver.

Pull back the intake tube.

Pull back the crank case line from the air box.

Now carefully lift up the air box assembly and remove from the engine compartment.

With 8mm nut driver, loosen the 2 fittings holding in the resonator box.