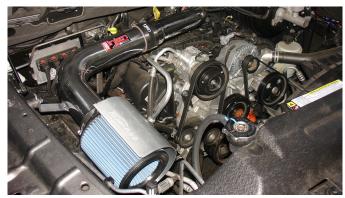

Check the entire air intake system for best possible fit, once proper clearance has been made through out the length of the intake, continue to tighten all nuts, bolts and clamps.

Congratulations! You have just completed the installation of the World's first tuned intake system, the Power-Flow intake, featuring MR Technology. Periodically, check the system for fitment, this will enhance the life of your Power-Flow system, failure to do so will void the warranty.

- 1. Upon completion of the installation, reconnect the negative battery terminal before you start the engine.
- 2. Align the entire intake system for the best possible fit. Once the intake has been properly fitted continue to tighten all nuts, bolts and clamps.
- **3.** Periodically, recheck the alignment of the intake system and make sure there is proper clearance around and along the length of the intake. Failure to follow proper maintenance procedures may cause damage to the intake and will void the warranty.
- **4.** Start the engine and listen carefully for any odd noises, rattles and/or air leaks prior to taking it for a test drive. If any problems arise go back and check the vacuum lines, hoses and clamps that maybe causing leaks or rattles and correct the problem.
- 5. Check the filter for excessive dirt build up. Clean or replace the filter with an original Injen filter (can be bought on-line at "injenonline.com"). Congratulations! You have just completed the installation of the best intake system sold on the market. Enjoy the added power and performance of your new intake system.