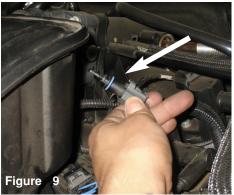

temp sensor, turn and pull out the temp sensor.

Reach to the back of the resonator box and locate the Now pull back and remove the resonator box from the engine compartment.

With provided M8 vibra mount install to the thredded fitting located on the fender frame next to air box bracket.