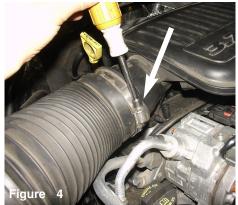

Rotate so the crank case line matches up the fitting on the intake tube.

Now attach to the fitting and secure.

Now install the temperature sensor to the grommet.

Secure temperature and make sure its seated correctly.