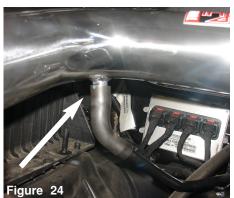

Pull back the intake tube.

Pull back the crank case line from the air box.

Now carefully lift up the air box assembly and remove from the engine compartment.

With 8mm nut driver, loosen the 2 fittings holding in the resonator box.

temp sensor, turn and pull out the temp sensor.

Reach to the back of the resonator box and locate the Now pull back and remove the resonator box from the engine compartment.

With provided M8 vibra mount install to the thredded fitting located on the fender frame next to air box bracket.