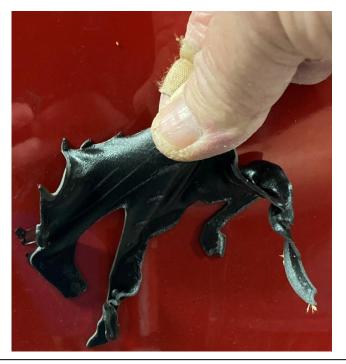

3. While wearing gloves, use fishing line to cut through the back of the emblem and remove.

4. Remove the remaining foam and clean surface with alcohol wipes.

Ford Factory Shop Manual purchase options www.motorcraftservice.com