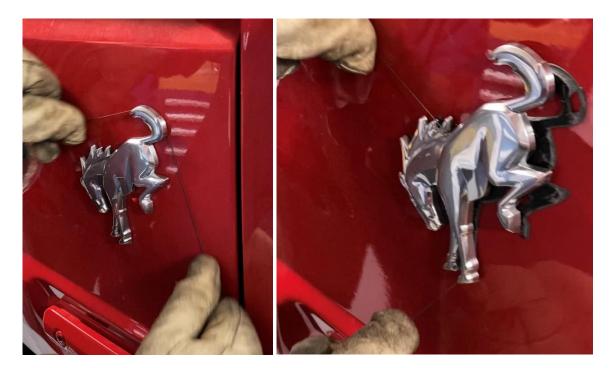

#### Removal

1. Use painters tape to create a reference template for installing the new emblem. Make sure the tape is flush with the top of the tail and right hand side of the Bronco emblem.

2. Use a heat gun or hair dryer to loosen the adhesive on the back side of the emblem.

3. While wearing gloves, use fishing line to cut through the back of the emblem and remove.

4. Remove the remaining foam and clean surface with alcohol wipes.

Ford Factory Shop Manual purchase options www.motorcraftservice.com