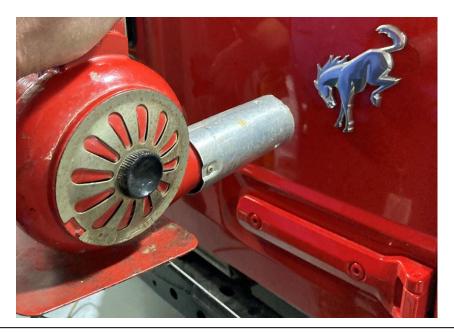

#### Removal

1. Use painters tape to create a reference template for installing the new emblem. Make sure the tape is flush with the top of the tail and right hand side of the Bronco emblem.

2. Use a heat gun or hair dryer to loosen the adhesive on the back side of the emblem.