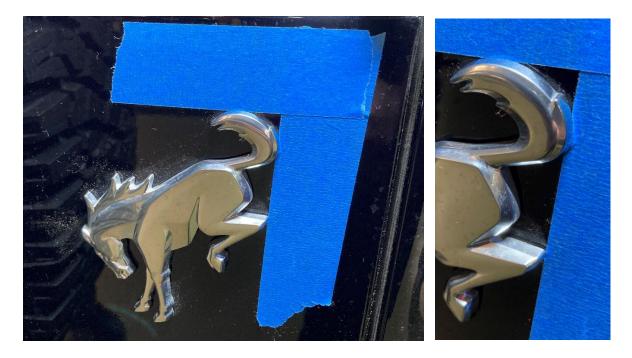

#### Removal

1. Use painters tape to create a reference template for installing the new emblem. Make sure the tape is flush with the top of the tail and right hand side of the Bronco emblem.

2. Use a heat gun or hair dryer to loosen the adhesive on the back side of the emblem.

#### Installation

1. To install new Bronco emblem, use the templete created with the painters tape to line up the top of the rail and right side of the new emblem. Apply new emblem and press firmly so the adhesive sticks.