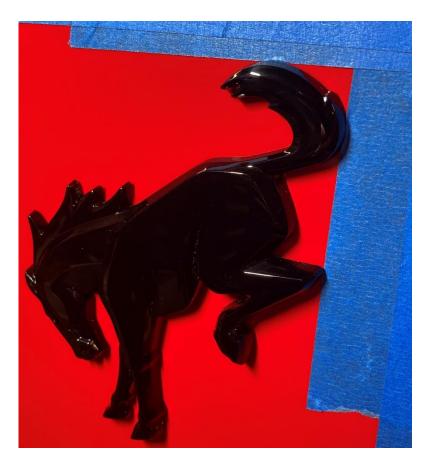

#### Removal

1. Use painters tape to create a reference template for installing the new emblem. Make sure the tape is flush with the top of the tail and right hand side of the Bronco emblem.

2. Use a heat gun or hair dryer to loosen the adhesive on the back side of the emblem.

#### Installation

1. To install new Bronco emblem, use the templete created with the painters tape to line up the top of the rail and right side of the new emblem. Apply new emblem and press firmly so the adhesive sticks.