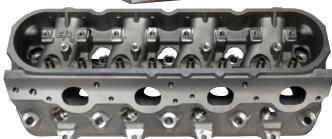

## EQ-CH364X

## LS 364X Cylinder Head

- Out-of-the-box, bolt-on performance
- Engineered to be modified from stock to high performance with ease
- Versatilty for multiple bore applications from min. 4" bore & larger
- Upgraded for 6-bolt block capability
- Upgraded intake runners to accept required LS7 intake
- Head designed to accept all LS3 valve train
- Head is set at 15° valve angle with 1.7 rocker ratio