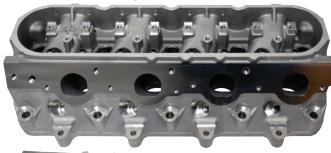

## EQ-CH364X

## LS 364X Cylinder Head

- Out-of-the-box, bolt-on performance
- Engineered to be modified from stock to high performance with ease
- Versatilty for multiple bore applications from min. 4" bore & larger
- Upgraded for 6-bolt block capability
- Upgraded intake runners to accept required LS7 intake
- Head designed to accept all LS3 valve train
- Head is set at 15° valve angle with 1.7 rocker ratio