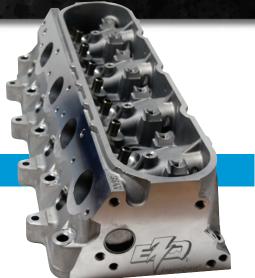

## EQ-CH364X

## LS 364X Cylinder Head

- Out-of-the-box, bolt-on performance
- Engineered to be modified from stock to high performance with ease
- Versatilty for multiple bore applications from min. 4" bore & larger
- Upgraded for 6-bolt block capability
- Upgraded intake runners to accept required LS7 intake
- Head designed to accept all LS3 valve train
- Head is set at 15° valve angle with 1.7 rocker ratio