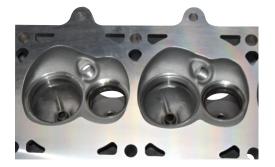

## EQ-CH364X

## LS 364X Cylinder Head

- Out-of-the-box, bolt-on performance
- Engineered to be modified from stock to high performance with ease
- Versatilty for multiple bore applications from min. 4" bore & larger
- Upgraded for 6-bolt block capability
- Upgraded intake runners to accept required LS7 intake
- Head designed to accept all LS3 valve train
- Head is set at 15° valve angle with 1.7 rocker ratio