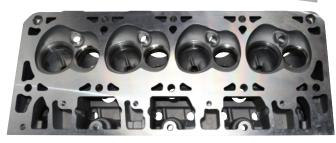

## EQ-CH364X

## LS 364X Cylinder Head

- Out-of-the-box, bolt-on performance
- Engineered to be modified from stock to high performance with ease
- Versatilty for multiple bore applications from min. 4" bore & larger
- Upgraded for 6-bolt block capability
- Upgraded intake runners to accept required LS7 intake
- Head designed to accept all LS3 valve train
- Head is set at 15° valve angle with 1.7 rocker ratio