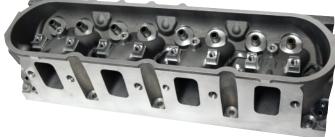

## EQ-CH364X

## LS 364X Cylinder Head

- Out-of-the-box, bolt-on performance
- Engineered to be modified from stock to high performance with ease
- Versatilty for multiple bore applications from min. 4" bore & larger
- Upgraded for 6-bolt block capability
- Upgraded intake runners to accept required LS7 intake
- Head designed to accept all LS3 valve train
- Head is set at 15° valve angle with 1.7 rocker ratio