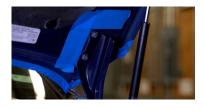

1. Mark the location of the hood hinges with tape and tape the edges of the hood to prevent scratching.

3. Place the ditch light bracket under the hinge and align the holes with the hood hinge. Adjust the bracket to leave a slight gap at the back of the hood before tightening.

See back for further instructions.

4. Secure the bracket and hood hinge using the factory bolts, ensuring the hood hinge lines up with the tape.

5. Remove the tape and repeat the steps on the other side to complete the installation.