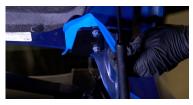

1. Mark the location of the hood hinges with tape and tape the edges of the hood to prevent scratching.

3. Place the ditch light bracket under the hinge and align the holes with the hood hinge. Adjust the bracket to leave a slight gap at the back of the hood before tightening.

See back for further instructions.

4. Secure the bracket and hood hinge using the factory bolts, ensuring the hood hinge lines up with the tape.

5. Remove the tape and repeat the steps on the other side to complete the installation.

6. Once the bracket is mounted to the hood, refer to the Universal Bracket Info/Mounting Guide, to mount your pod onto the bracket.

NOTE: Do not use automatic car washes with this kit installed.

Please contact **Diode Dynamics** should you have any questions about the installation or wiring process, at **314-205-3033** (10a-5p CST) or **contact@diodedynamics.com**.