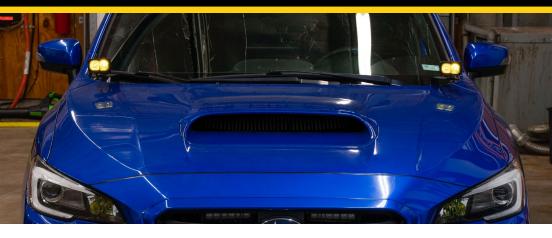

## Subaru WRX/STi LED Pod Ditch Light Kit

Thank you for your purchase of our new LED Pod Ditch Light Kit. CAD-designed to use existing mounting points, this kit is compatible with the 2015-2021 Subaru WRX/STi. Basic installation instructions are included below. **Please contact us if you have any questions.** 

## This installation guide is for the following SKUs:

DD6611 WRX/STi 2015-2021 Ditch Light Brackets DD6612 WRX/STi 2015-2021 Ditch Light Kit SS3 Sport White Combo DD6613 WRX/STi 2015-2021 Ditch Light Kit SS3 Sport Yellow Combo DD6614 WRX/STi 2015-2021 Ditch Light Kit SS3 Pro White Combo DD6615 WRX/STi 2015-2021 Ditch Light Kit SS3 Pro Yellow Combo DD6616 WRX/STi 2015-2021 Ditch Light Kit SSC2 Sport White Combo DD6617 WRX/STi 2015-2021 Ditch Light Kit SSC2 Sport Yellow Combo DD6618 WRX/STi 2015-2021 Ditch Light Kit SSC2 Pro White Combo DD6619 WRX/STi 2015-2021 Ditch Light Kit SSC2 Pro Yellow Combo