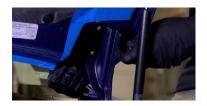

See back for further instructions.

4. Secure the bracket and hood hinge using the factory bolts, ensuring the hood hinge lines up with the tape.

5. Remove the tape and repeat the steps on the other side to complete the installation.