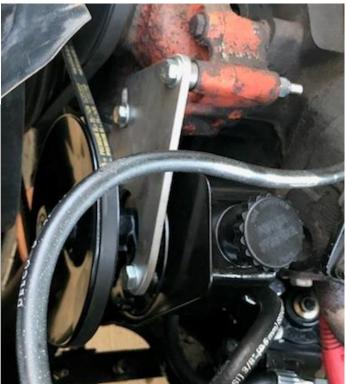

## **Installation:**

1) Bolt the pre-assembled pump and bracket to the water pump housing as shown below. The upper bolt attaches with the longer 4-1/4" bolt, .29" spacer and Ny-lock nut. The lower bolt is the shorter 3-3/4" bolt with .29" spacer and threads directly into the water pump.