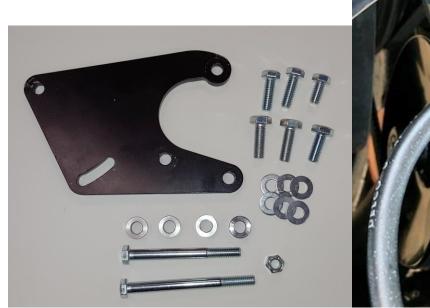

## #802414 Big Block Mopar P/S Pump Bracket

## **Installation notes:**

1) Attach your power steering pump to the bracket with either 3 of the 3/8 or M10 bolts with washers depending on the power steering pump you are using. Mount the bracket to the front of the pump with the shorter bolt on top and the two longer bolts with the two .35" spacers on the bottom.

## **Installation:**

1) Bolt the pre-assembled pump and bracket to the water pump housing as shown below. The upper bolt attaches with the longer 4-1/4" bolt, .29" spacer and Ny-lock nut. The lower bolt is the shorter 3-3/4" bolt with .29" spacer and threads directly into the water pump.